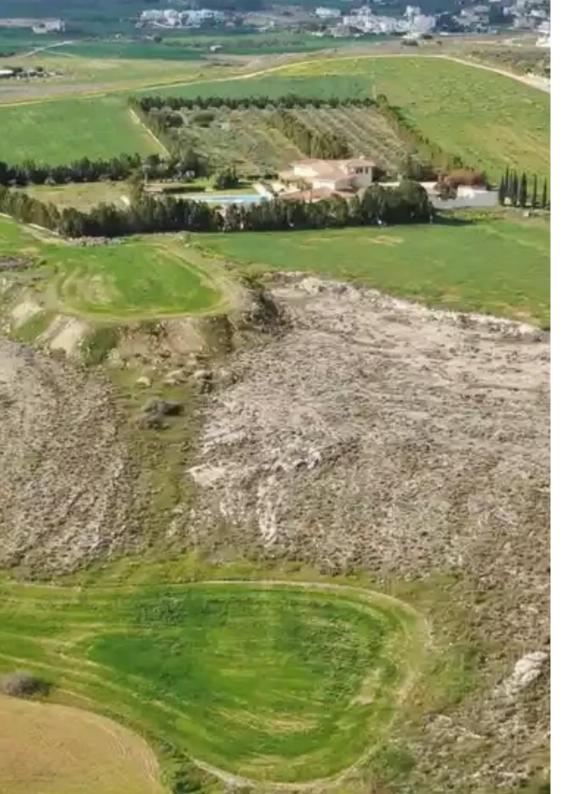

**Offered at:** € 68,000

**Estate ID:** 75463

**Ref:** ba5430427

Total plot's-land's area: 8037 m²

Available from: 2024-10-27

Offered at: 68,000

Type: Residentia

Area and 2.5km east of A1 motorway. The property has a rather irregular shape and an even surface with a total area of 8.037sq.m and the corresponding share is 2.009sq.m. The property falls within Zone ??8, with a building coefficient of 60%, coverage of 35%, and permission for 2 floors (10m) of construction. The surrounding area is characterised by residential and commercial developments, with a lot of amenities in close proximity. The immediate area of the property consists of similar land parcels, most of them currently under t...