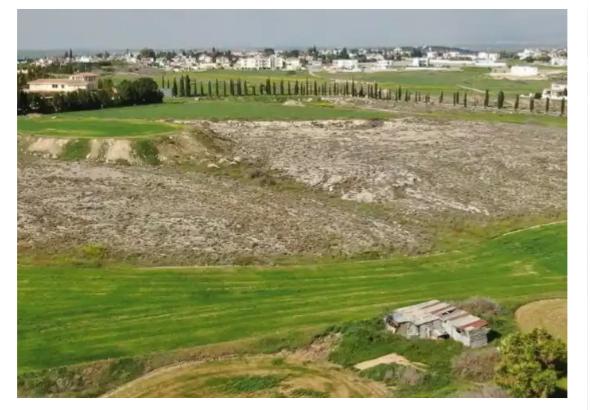

**Offered at:** € 68,000

**Estate ID:** 75463

**Ref:** ba5430427

Total plot's-land's area: 8037 m²

Available from: 2024-10-27

Offered at: 68,000

Type: Residentia

Area and 2.5km east of A1 motorway. The property has a rather irregular shape and an even surface with a total area of 8.037sq.m and the corresponding share is 2.009sq.m. The property falls within Zone ??8, with a building coefficient of 60%, coverage of 35%, and permission for 2 floors (10m) of construction. The surrounding area is characterised by residential and commercial developments, with a lot of amenities in close proximity. The immediate area of the property consists of similar land parcels, most of them currently under t...