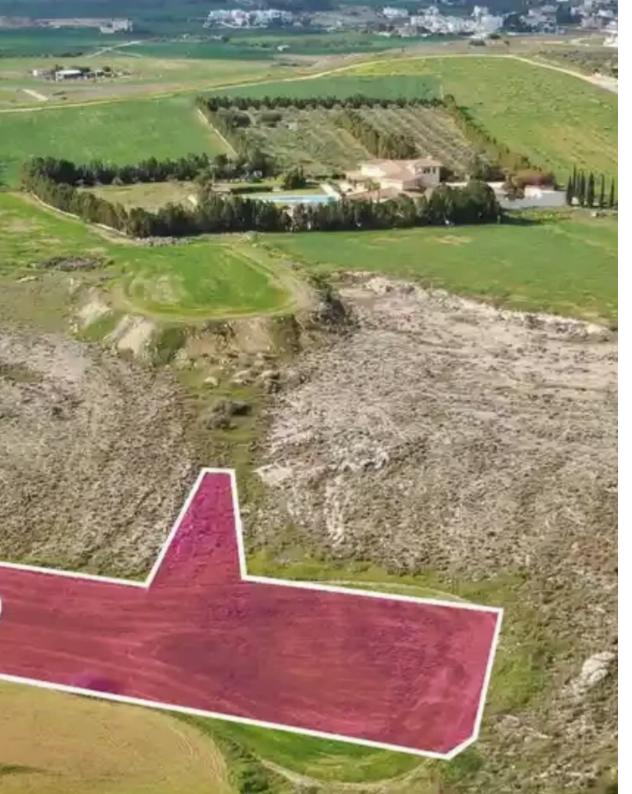

**Offered at:** € 68,000

**Estate ID:** 75463

**Ref:** ba5430427

Total plot's-land's area: 8037 m²

Available from: 2024-10-27

Offered at: 68,000

Type: Residentia

Area and 2.5km east of A1 motorway. The property has a rather irregular shape and an even surface with a total area of 8.037sq.m and the corresponding share is 2.009sq.m. The property falls within Zone ??8, with a building coefficient of 60%, coverage of 35%, and permission for 2 floors (10m) of construction. The surrounding area is characterised by residential and commercial developments, with a lot of amenities in close proximity. The immediate area of the property consists of similar land parcels, most of them currently under t...