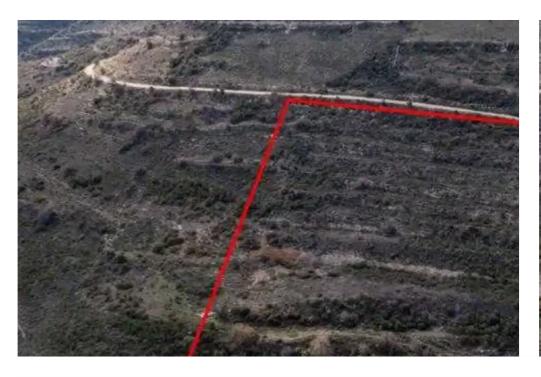

"""The asset is a field in Arsos. It is located 700m from Arsos - Malia road and 2km from Malia - Dora road. The field has a regular shape and benefits from 115m and 170m road frontage along its south-east and north border respectively.""...