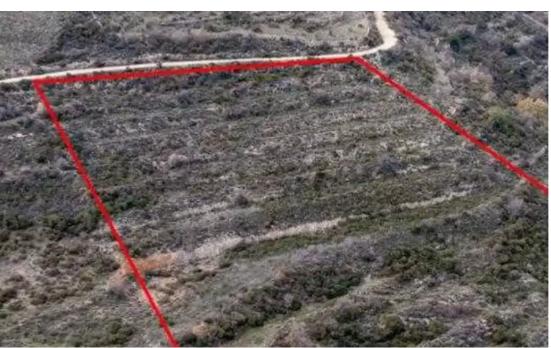

"""The asset is a field in Arsos. It is located 700m from Arsos - Malia road and 2km from Malia - Dora road. The field has a regular shape and benefits from 115m and 170m road frontage along its south-east and north border respectively.""...