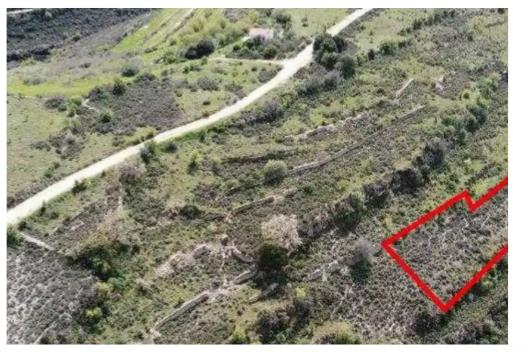

"""The asset is a field in Potamiou. It is located 1.4km from Potamiou centre and 900m from Kisousa. It has an area of 1,338sqm. The field is located 70m from the nearest road. The immediate area of the asset is characterised by agricultural fields and some vineyards."""...