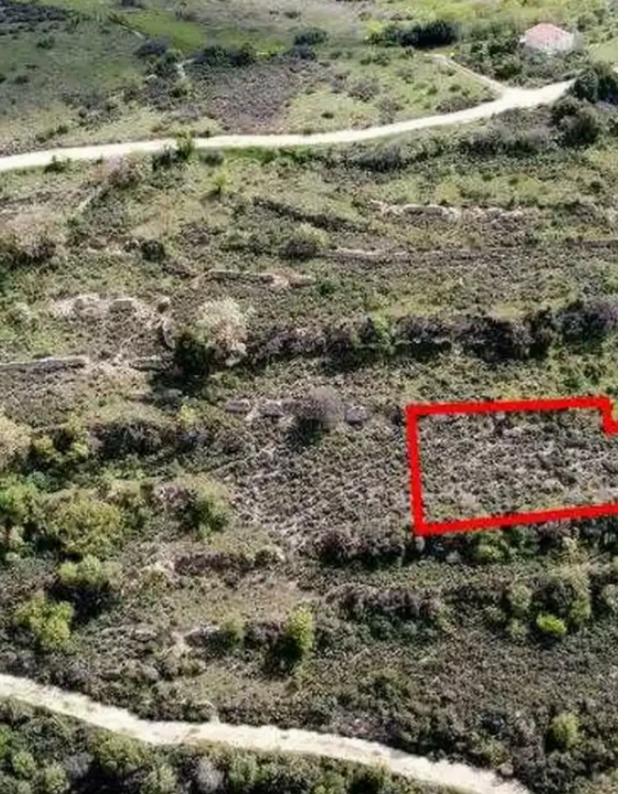

## Agricultural land 1338 m<sup>2</sup>

Limassol, Potamiou-4780, Cyprus

This ad is presented by listings admin, under supervision from,

Licensed Real Estate Agent Reg no: 1234, Lic no: 603/E

**Offered at:** €2,700

"""The asset is a field in Potamiou. It is located 1.4km from Potamiou centre and 900m from Kisousa. It has an area of 1,338sqm. The field is located 70m from the nearest road. The immediate area of the asset is characterised by agricultural fields and some vineyards."""...