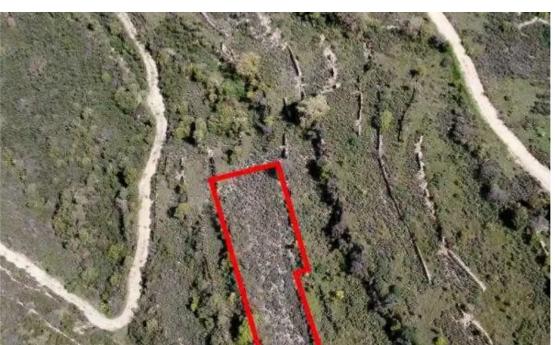

"""The asset is a field in Potamiou. It is located 1.4km from Potamiou centre and 900m from Kisousa. It has an area of 1,338sqm. The field is located 70m from the nearest road. The immediate area of the asset is characterised by agricultural fields and some vineyards."""...