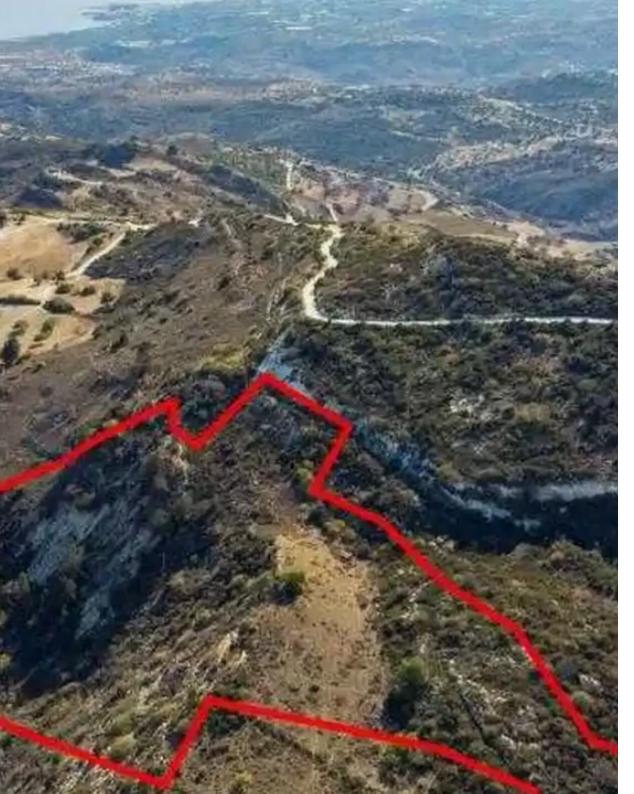

"""This property is 33% share of an agricultural field in Akoursos. It is located 810m from the centre of the community. The field has a total area of 41,472sqm (corresponding land area is approximately 13,686sqm). The villages of Kathikas and Pegeia can be reached within a 10 mins drive."""...