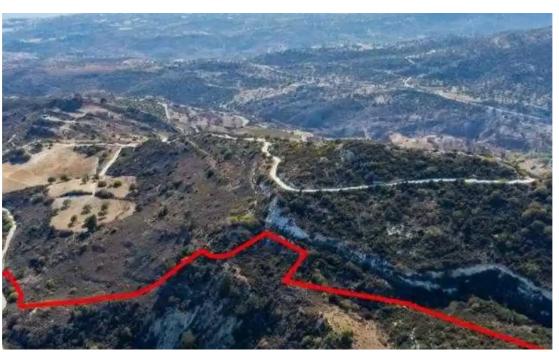

"""This property is 33% share of an agricultural field in Akoursos. It is located 810m from the centre of the community. The field has a total area of 41,472sqm (corresponding land area is approximately 13,686sqm). The villages of Kathikas and Pegeia can be reached within a 10 mins drive."""...