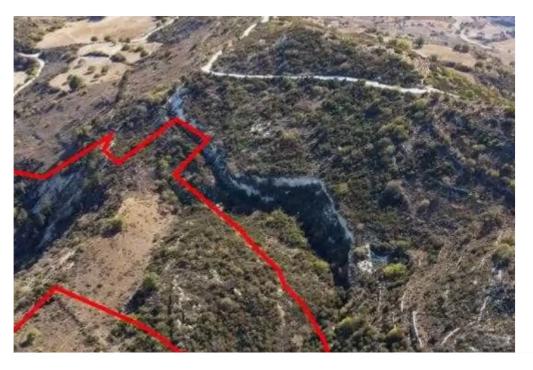

"""This property is 33% share of an agricultural field in Akoursos. It is located 810m from the centre of the community. The field has a total area of 41,472sqm (corresponding land area is approximately 13,686sqm). The villages of Kathikas and Pegeia can be reached within a 10 mins drive."""...