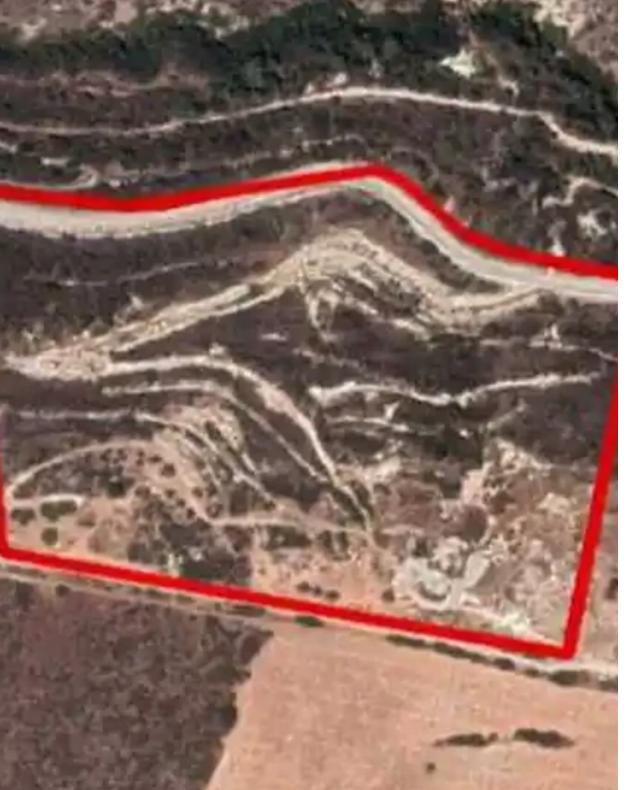

## Agricultural land 76590 m<sup>2</sup>

Paphos, Souskiou-8506, Cyprus

This ad is presented by listings admin, under supervision from,

Licensed Real Estate Agent Reg no: 1234, Lic no: 603/E

**Offered at:** € 64,800

**Estate ID:** 75473

**Ref:** ba3978131

m² |
Total plot's-land's area: **76590 m²** 

Available from: 2024-10-27

""The asset is a field in Souskiou located 3km from the centre of the village. The field has an area of 76,590sqm and offers beautiful views to the sea and the surrounding area.""...