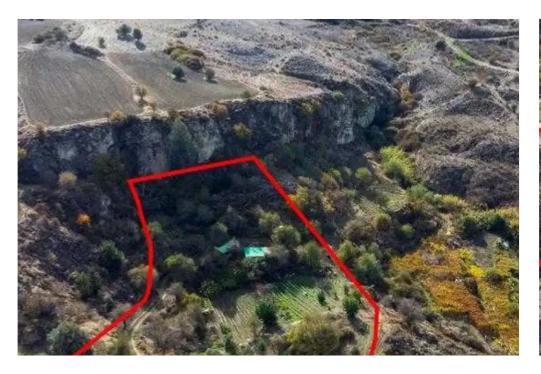

"""The property is a 87.5% share of an agricultural field in Lasa. It is situated approximately 600m from Lasa - Simou road and 1km from Lasa centre.

The field lies 150m from a public road."""...