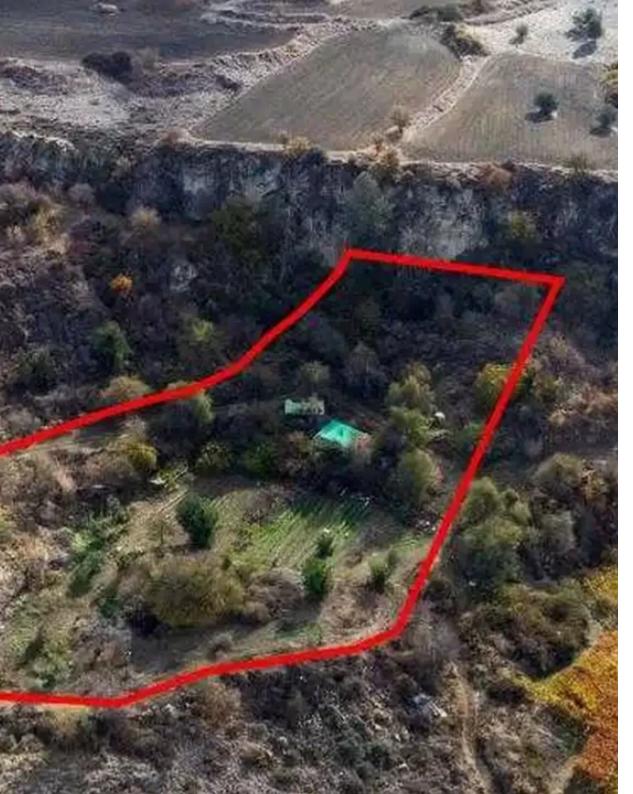

"""The property is a 87.5% share of an agricultural field in Lasa. It is situated approximately 600m from Lasa - Simou road and 1km from Lasa centre.

The field lies 150m from a public road."""...