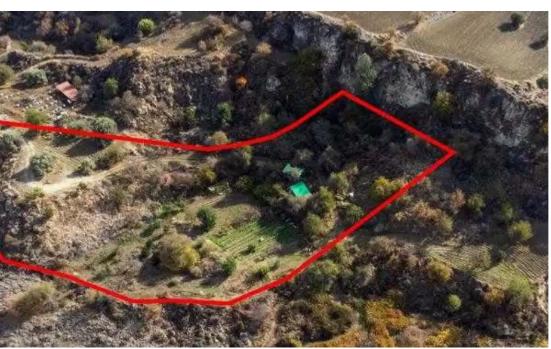

"""The property is a 87.5% share of an agricultural field in Lasa. It is situated approximately 600m from Lasa - Simou road and 1km from Lasa centre.

The field lies 150m from a public road."""...