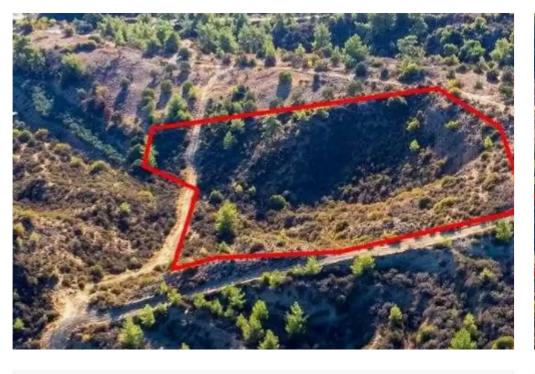

## Agricultural land 16389 m<sup>2</sup>

Paphos, Kynousa-8876, Cyprus

This ad is presented by listings admin, under supervision from,

Licensed Real Estate Agent Reg no: 1234, Lic no: 603/E

**Offered at:** € 18,000

"""The property is a large agricultural field in Kynousa. It is located 600m from the community's centre and 5.7km from the sea. The asset has a land area of 16,389sqm and offers easy access to the nearby communities and view to the sea area."""...