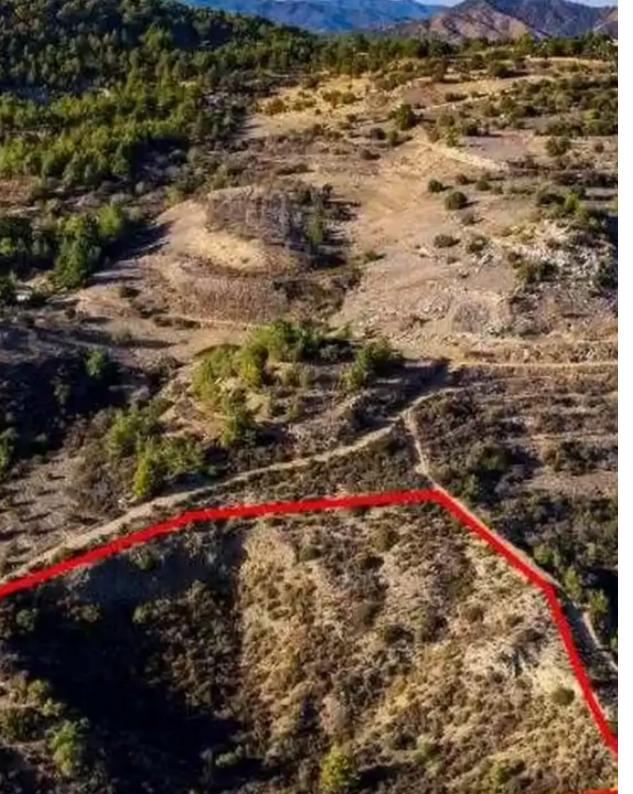

## Agricultural land 16389 m<sup>2</sup>

Paphos, Kynousa-8876, Cyprus

This ad is presented by listings admin, under supervision from,

Licensed Real Estate Agent Reg no: 1234, Lic no: 603/E

**Offered at:** € 18,000

"""The property is a large agricultural field in Kynousa. It is located 600m from the community's centre and 5.7km from the sea. The asset has a land area of 16,389sqm and offers easy access to the nearby communities and view to the sea area."""...