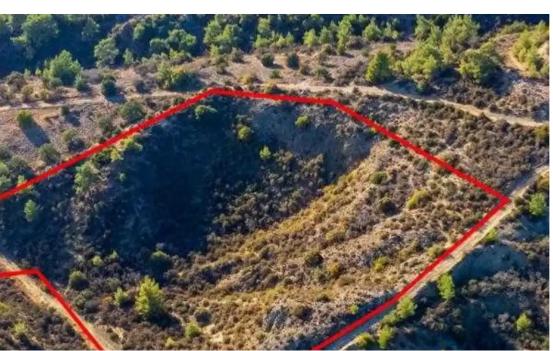

## Agricultural land 16389 m<sup>2</sup>

Paphos, Kynousa-8876, Cyprus

This ad is presented by listings admin, under supervision from,

Licensed Real Estate Agent Reg no: 1234, Lic no: 603/E

**Offered at:** € 18,000

"""The property is a large agricultural field in Kynousa. It is located 600m from the community's centre and 5.7km from the sea. The asset has a land area of 16,389sqm and offers easy access to the nearby communities and view to the sea area."""...