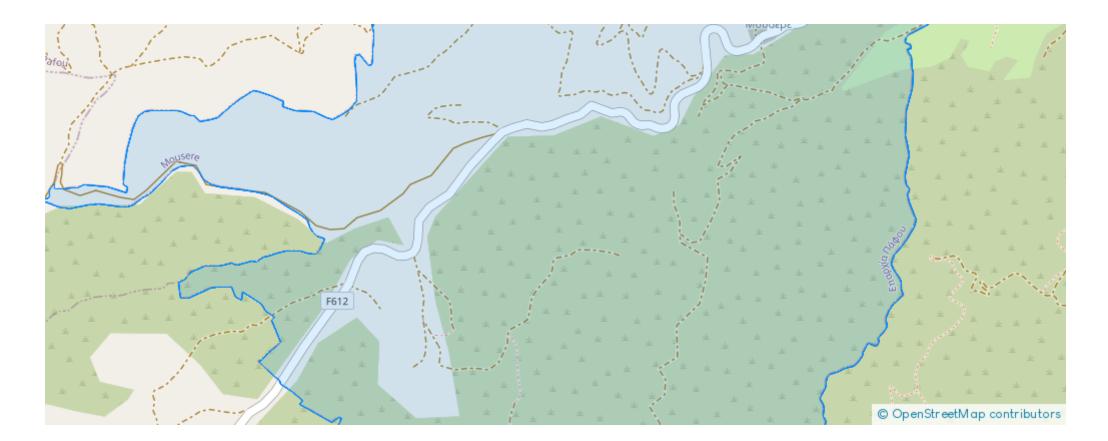

## Agricultural land 9700 m<sup>2</sup>

Paphos, Mousere-8605, Cyprus This ad is presented by listings admin, under supervision from, Licensed Real Estate Agent Reg no: 1234, Lic no: 603/E

Offered at: € 9,900 Estate ID: 75481 Ref: ba3978918









"""The asset is a field in Mousere. It is located 2,2km from Dora village. The field has an area of 9,700sqm. It abuts a registered road. Mousere is located 20 mins away from the famous traditional village of Omodos and 35 mins from Paphos."""...

## Estate on map:







## Website: realty.com.cy/p/agricultural-land-9700-m<sup>2</sup>-ba3978918

Email: info@rimatech.com.cy

Phone: +35795958898 // +35725714014

This ad is presented by listings admin, under supervision from , Licensed Real Estate Agent Reg no: 1234, Lic no: 603/E