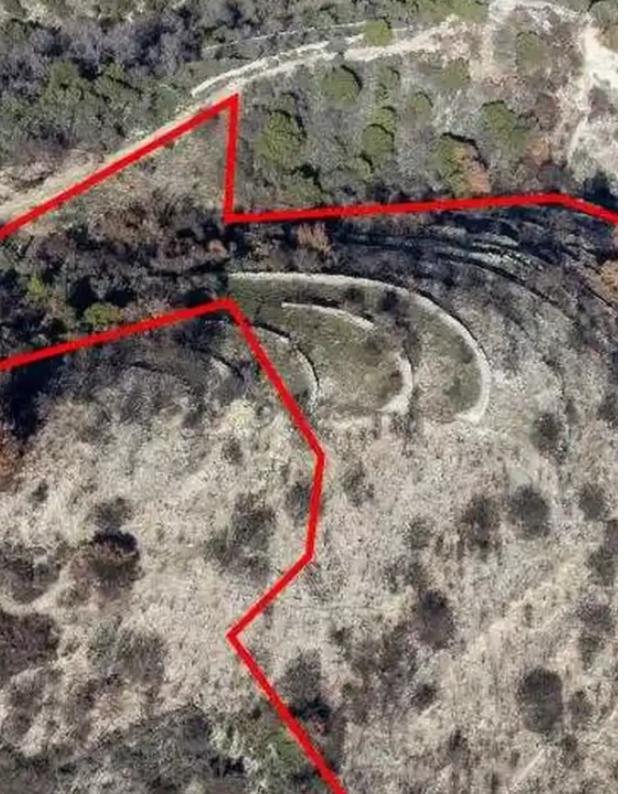

"""The asset is a field in Mousere. It is located 2,2km from Dora village. The field has an area of 9,700sqm. It abuts a registered road. Mousere is located 20 mins away from the famous traditional village of Omodos and 35 mins from Paphos."""...