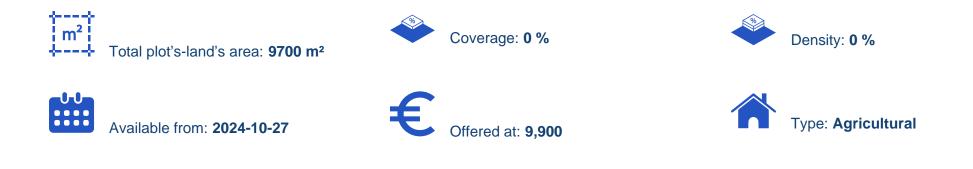

## Agricultural land 9700 m<sup>2</sup>

Paphos, Mousere-8605, Cyprus This ad is presented by listings admin, under supervision from, Licensed Real Estate Agent Reg no: 1234, Lic no: 603/E

Offered at: € 9,900 Estate ID: 75481 Ref: ba3978918

"""The asset is a field in Mousere. It is located 2,2km from Dora village. The field has an area of 9,700sqm. It abuts a registered road. Mousere is located 20 mins away from the famous traditional village of Omodos and 35 mins from Paphos."""...