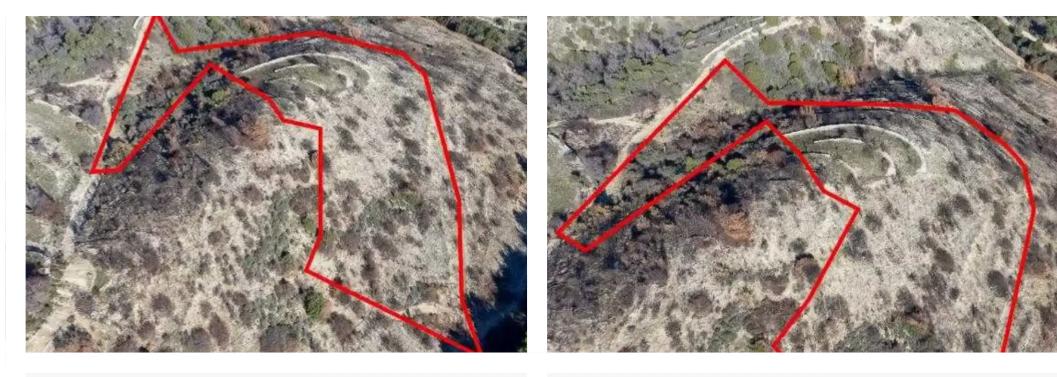

"""The asset is a field in Mousere. It is located 2,2km from Dora village. The field has an area of 9,700sqm. It abuts a registered road. Mousere is located 20 mins away from the famous traditional village of Omodos and 35 mins from Paphos."""...