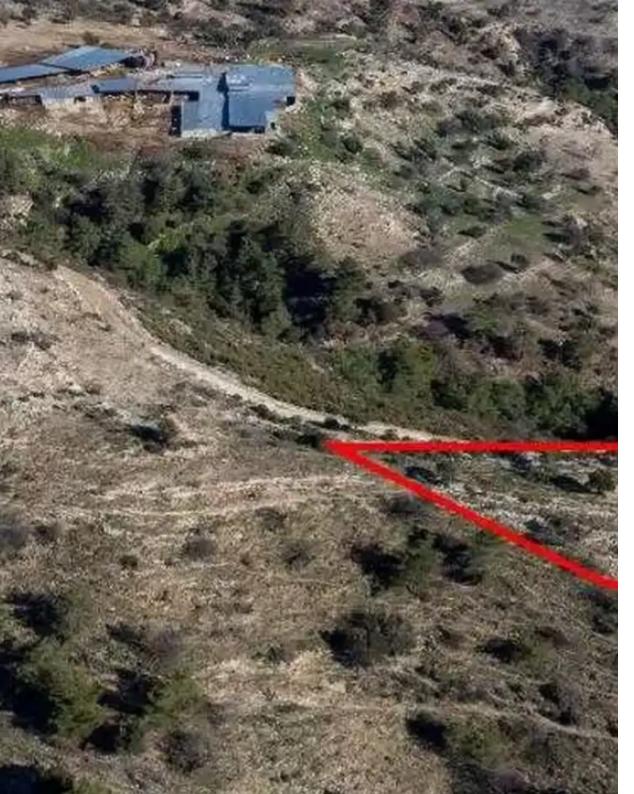

""The asset is a field in Mousere. It is located 3,5km from Dora village. The field has an area of 4,014sqm with a road frontage of 150m. Mousere is located 20 mins away from the famous traditional village of Omodos and 35 mins from Paphos.""...