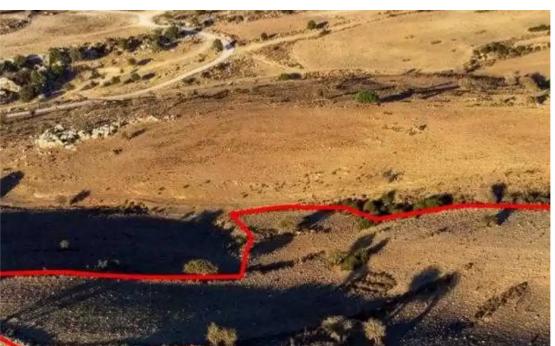

"""The property is a 8.3% share of an agricultural field in Androlikou. The field is located 1.4km from the community center and 4.5km from Latchi coast.

It has a total area of 9,031sqm. It has an even surface and lies 100m from the nearest public road."""...