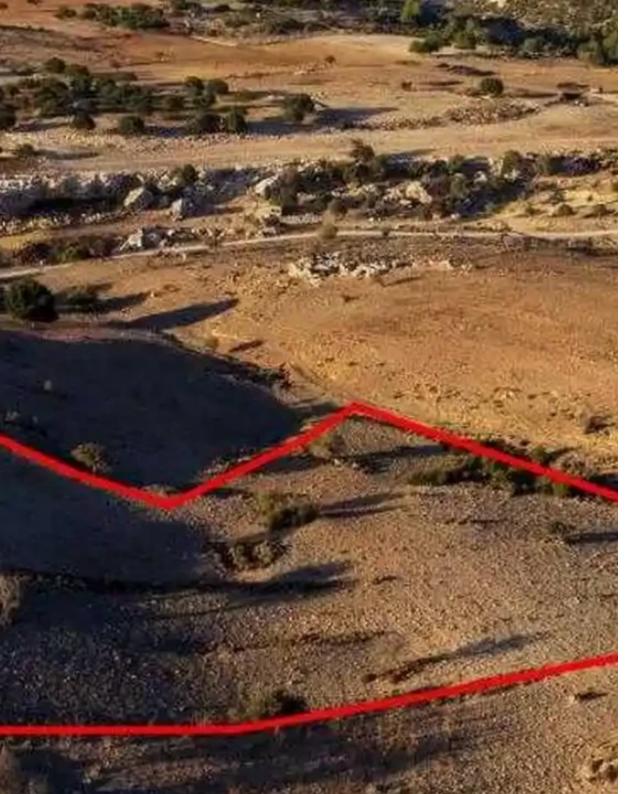

"""The property is a 8.3% share of an agricultural field in Androlikou. The field is located 1.4km from the community center and 4.5km from Latchi coast.

It has a total area of 9,031sqm. It has an even surface and lies 100m from the nearest public road."""...