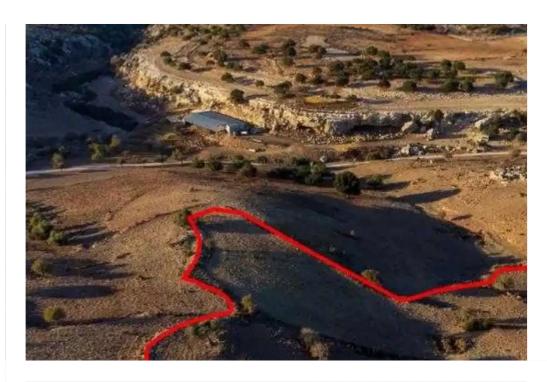

"""The property is a 8.3% share of an agricultural field in Androlikou. The field is located 1.4km from the community center and 4.5km from Latchi coast.

It has a total area of 9,031sqm. It has an even surface and lies 100m from the nearest public road."""...