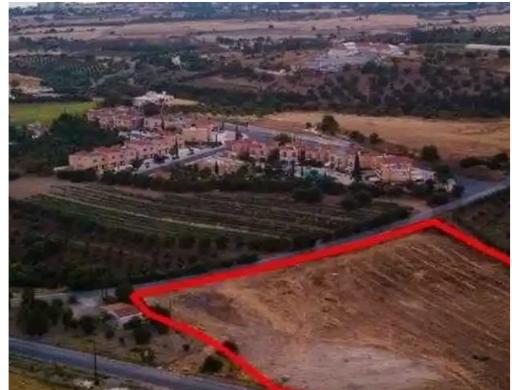

"""The asset is a field at Polis Chrysochous. It is located 500m from the centre of Polis and 1.5km from Polis Harbour. The field has an area of 13,676sqm and benefits from a total road frontage of 272m. The field is suitable for the development of a residential complex. It offers close proximity to all amenities and easy access to the sea."""...