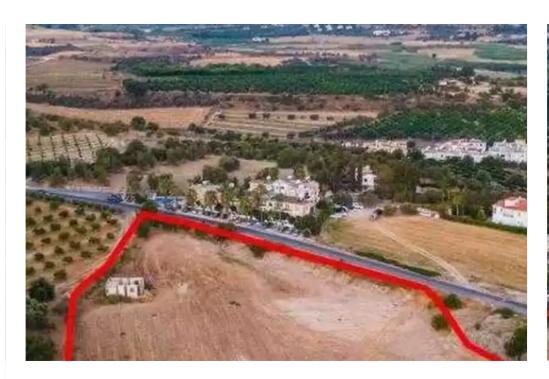

"""The asset is a field at Polis Chrysochous. It is located 500m from the centre of Polis and 1.5km from Polis Harbour. The field has an area of 13,676sqm and benefits from a total road frontage of 272m. The field is suitable for the development of a residential complex. It offers close proximity to all amenities and easy access to the sea."""...