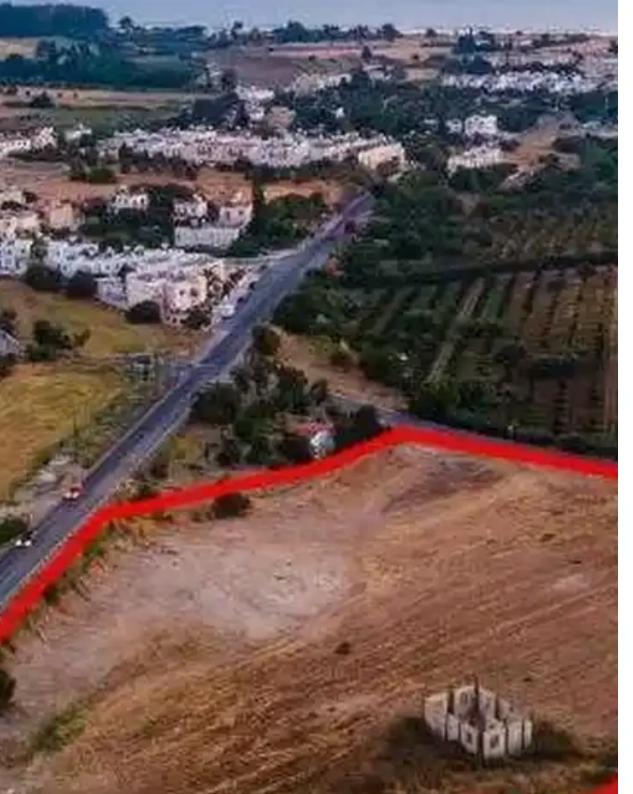

"""The asset is a field at Polis Chrysochous. It is located 500m from the centre of Polis and 1.5km from Polis Harbour. The field has an area of 13,676sqm and benefits from a total road frontage of 272m. The field is suitable for the development of a residential complex. It offers close proximity to all amenities and easy access to the sea."""...