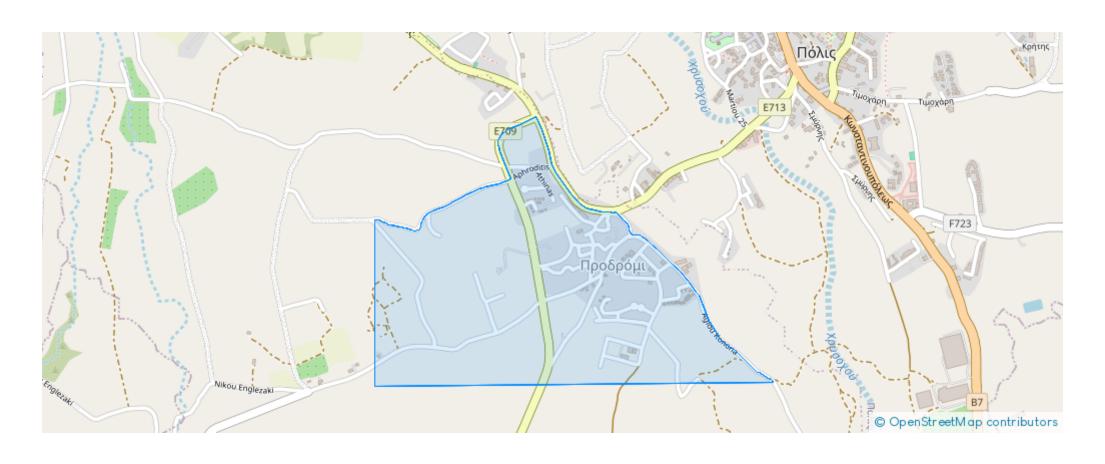

"""The asset is a field at Polis Chrysochous. It is located 500m from the centre of Polis and 1.5km from Polis Harbour. The field has an area of 13,676sqm and benefits from a total road frontage of 272m. The field is suitable for the development of a residential complex. It offers close proximity to all amenities and easy access to the sea."""...

## **Estate on map:**

Website: realty.com.cy/p/residential-land-13676-m²-ba4128441

Email: info@rimatech.com.cy

**Phone:** +35795958898 // +35725714014

This ad is presented by listings admin, under supervision from ,