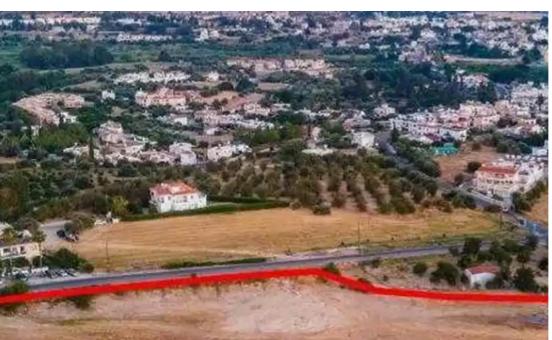

"""The asset is a field at Polis Chrysochous. It is located 500m from the centre of Polis and 1.5km from Polis Harbour. The field has an area of 13,676sqm and benefits from a total road frontage of 272m. The field is suitable for the development of a residential complex. It offers close proximity to all amenities and easy access to the sea."""...