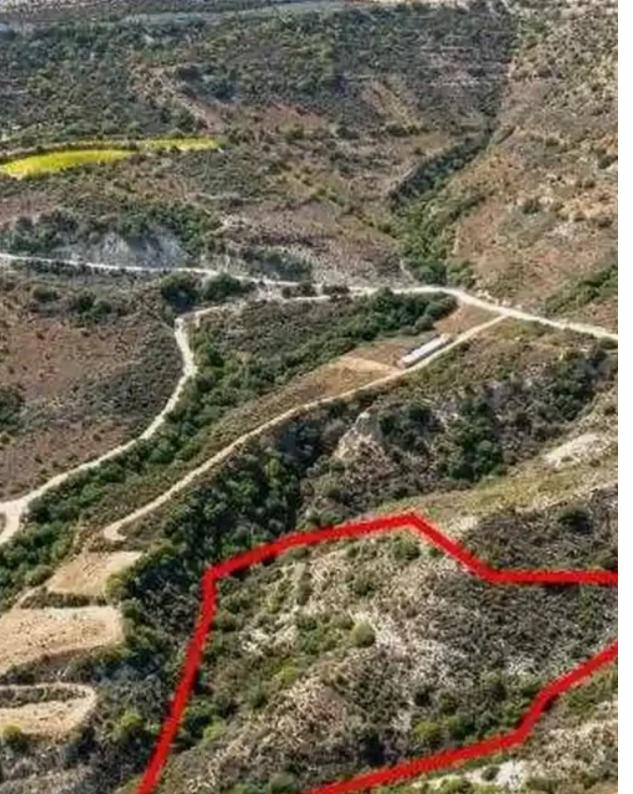

## Agricultural land 11706 m<sup>2</sup>

Limassol, Dora-4774, Cyprus

This ad is presented by listings admin, under supervision from,

Licensed Real Estate Agent Reg no: 1234, Lic no: 603/E

**Offered at:** € 13,000

""The property is a field in Dora. It is located 700m from Dora-Malia road and 2km from Dora village. The field has an area of 11,706sqm. The wider area is rural, set in a serene landscape full of natural vegetation.""...