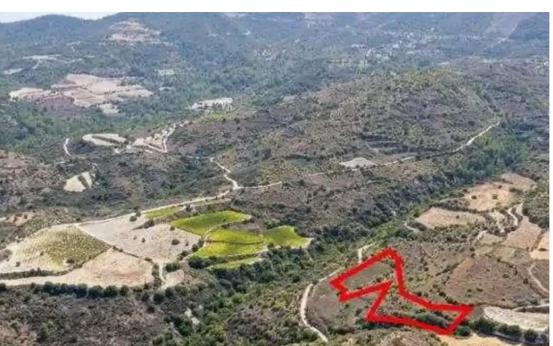

## Agricultural land 5686 m<sup>2</sup>

Limassol, Dora-4774, Cyprus

This ad is presented by listings admin, under supervision from,

Licensed Real Estate Agent Reg no: 1234, Lic no: 603/E

**Offered at:** €7,000

"""The property is a field in Dora. It is located 800m from Dora-Malia road and 1,8km from Dora village. The field has an area of 5,686sqm. The wider area is rural, set in a serene landscape full of natural vegetation."""...