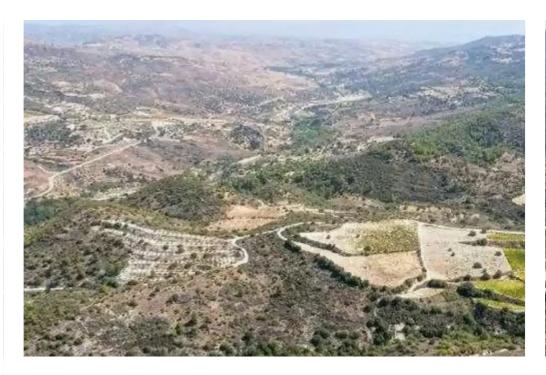

## Agricultural land 5686 m<sup>2</sup>

Limassol, Dora-4774, Cyprus

This ad is presented by listings admin, under supervision from,

Licensed Real Estate Agent Reg no: 1234, Lic no: 603/E

**Offered at:** €7,000

"""The property is a field in Dora. It is located 800m from Dora-Malia road and 1,8km from Dora village. The field has an area of 5,686sqm. The wider area is rural, set in a serene landscape full of natural vegetation."""...