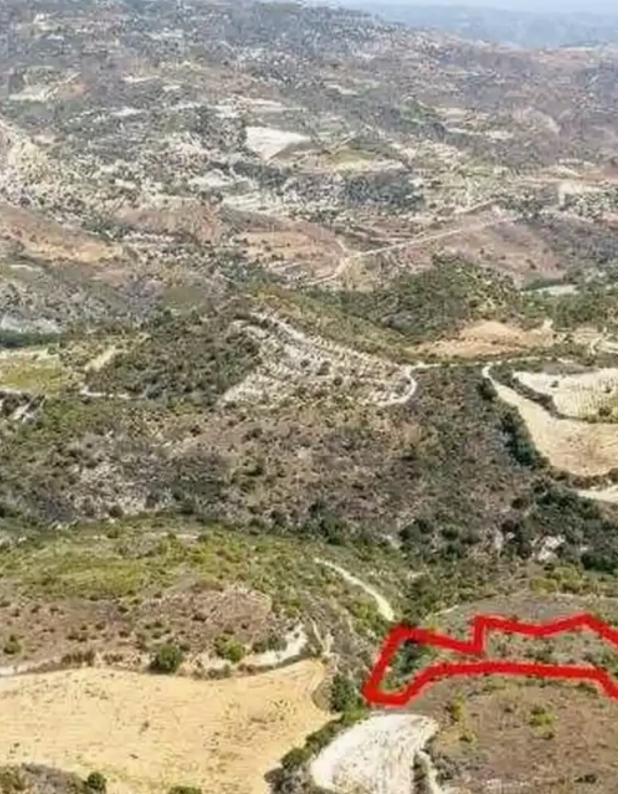

## Agricultural land 5686 m<sup>2</sup>

Limassol, Dora-4774, Cyprus

This ad is presented by listings admin, under supervision from,

Licensed Real Estate Agent Reg no: 1234, Lic no: 603/E

**Offered at:** €7,000

"""The property is a field in Dora. It is located 800m from Dora-Malia road and 1,8km from Dora village. The field has an area of 5,686sqm. The wider area is rural, set in a serene landscape full of natural vegetation."""...