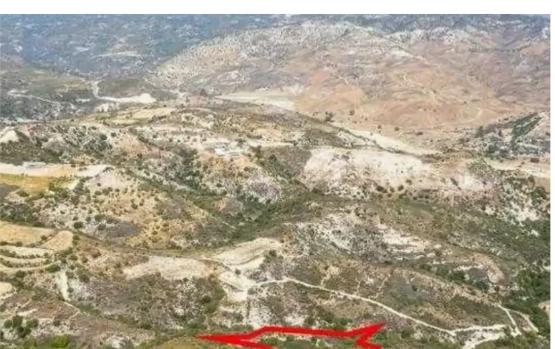

"""The property is a field in Dora. It is located 800m from Dora-Malia road and 1,8km from Dora village. The field has an area of 10,368sqm. The wider area is rural, set in a serene landscape full of natural vegetation."""...