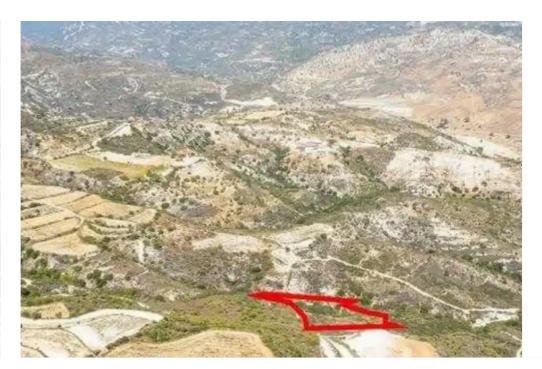

"""The property is a field in Dora. It is located 800m from Dora-Malia road and 1,8km from Dora village. The field has an area of 10,368sqm. The wider area is rural, set in a serene landscape full of natural vegetation."""...