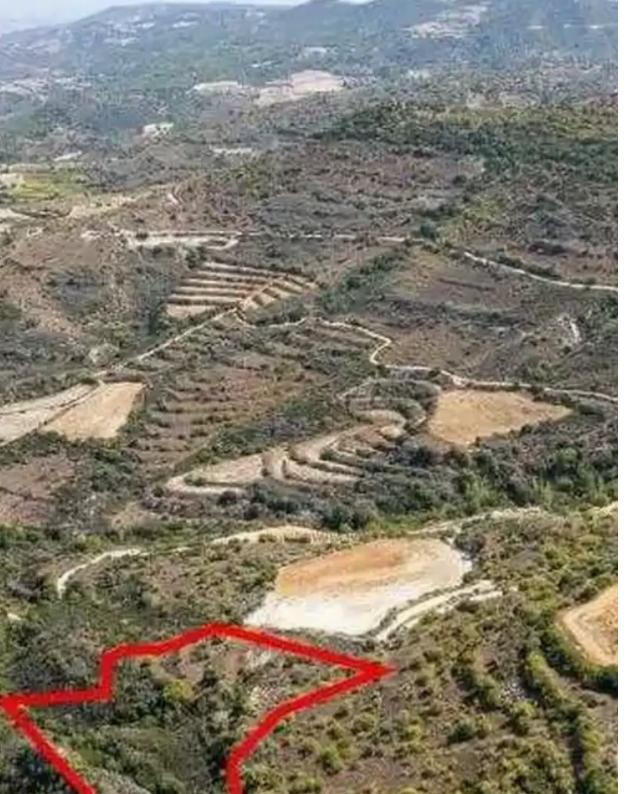

"""The property is a field in Dora. It is located 800m from Dora-Malia road and 1,8km from Dora village. The field has an area of 10,368sqm. The wider area is rural, set in a serene landscape full of natural vegetation."""...