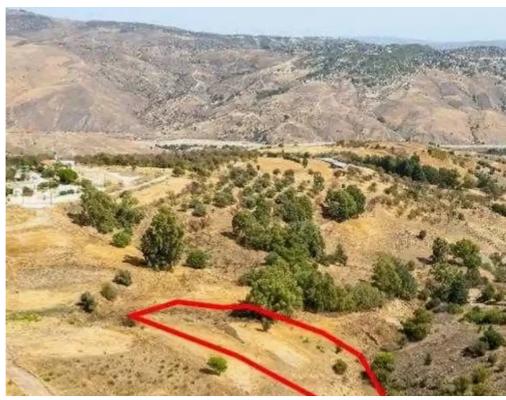

"""The property is a residential field in Kelokedara. It is located 150m from the village center and 220m from Kelokedara - Salamiou road. The field has an area of 2,342sqm."""...