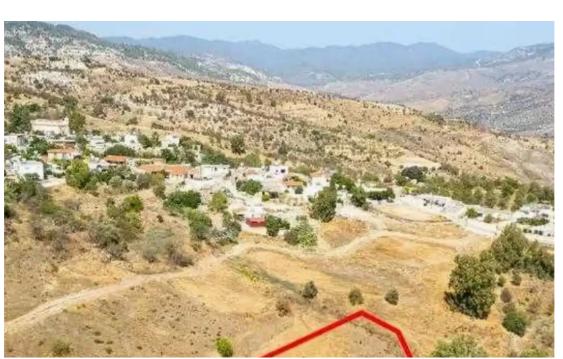

"""The property is a residential field in Kelokedara. It is located 150m from the village center and 220m from Kelokedara - Salamiou road. The field has an area of 2,342sqm."""...