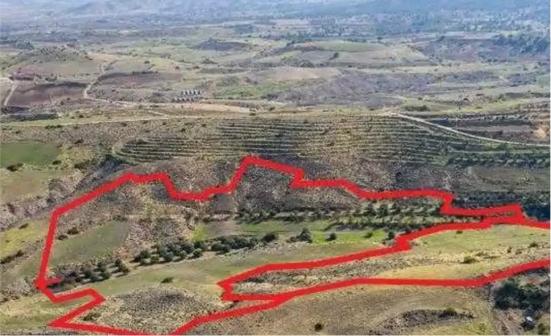

""""The property consists of two adjacent agricultural fields in Nikitari. They are located 325m from the center of the community and 2,7km from the main road connecting Nikitari and the surrounding communities. The fields have a total area of 52,361sqm. Field no.1 (0/5458) is located 350m from the nearest asphalt road. Access is achieved through an unregistered dirt road on the south part and through field no.2 (0/5799). Field no. 2 (0/5799)abuts a registered road along its southern border with a total frontage of 32m.""""...