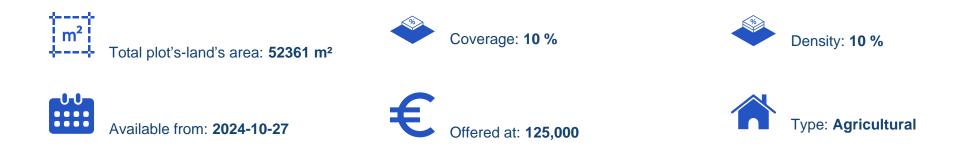

## Agricultural land 52361 m<sup>2</sup>

Nicosia, Nikitari-2777, Cyprus This ad is presented by listings admin, under supervision from, Licensed Real Estate Agent Reg no: 1234, Lic no: 603/E

Offered at: €125,000 Estate ID: 75497 Ref: ba4412333

""""The property consists of two adjacent agricultural fields in Nikitari. They are located 325m from the center of the community and 2,7km from the main road connecting Nikitari and the surrounding communities. The fields have a total area of 52,361sqm. Field no.1 (0/5458) is located 350m from the nearest asphalt road. Access is achieved through an unregistered dirt road on the south part and through field no.2 (0/5799). Field no. 2 (0/5799)abuts a registered road along its southern border with a total frontage of 32m.""""...