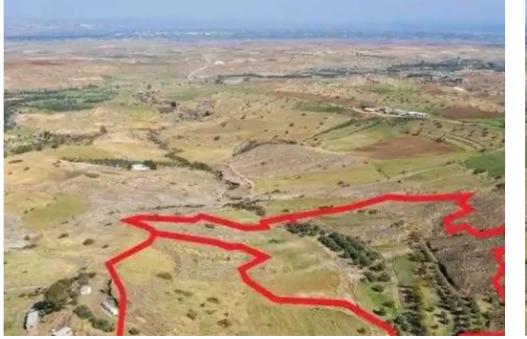

""""The property consists of two adjacent agricultural fields in Nikitari. They are located 325m from the center of the community and 2,7km from the main road connecting Nikitari and the surrounding communities. The fields have a total area of 52,361sqm. Field no.1 (0/5458) is located 350m from the nearest asphalt road. Access is achieved through an unregistered dirt road on the south part and through field no.2 (0/5799). Field no. 2 (0/5799)abuts a registered road along its southern border with a total frontage of 32m.""""...