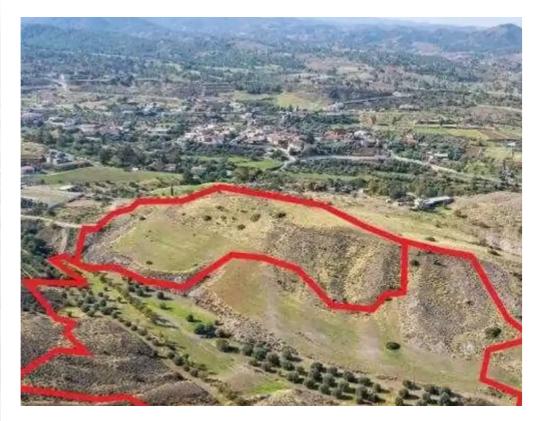

""""The property consists of two adjacent agricultural fields in Nikitari. They are located 325m from the center of the community and 2,7km from the main road connecting Nikitari and the surrounding communities. The fields have a total area of 52,361sqm. Field no.1 (0/5458) is located 350m from the nearest asphalt road. Access is achieved through an unregistered dirt road on the south part and through field no.2 (0/5799). Field no. 2 (0/5799)abuts a registered road along its southern border with a total frontage of 32m.""""...