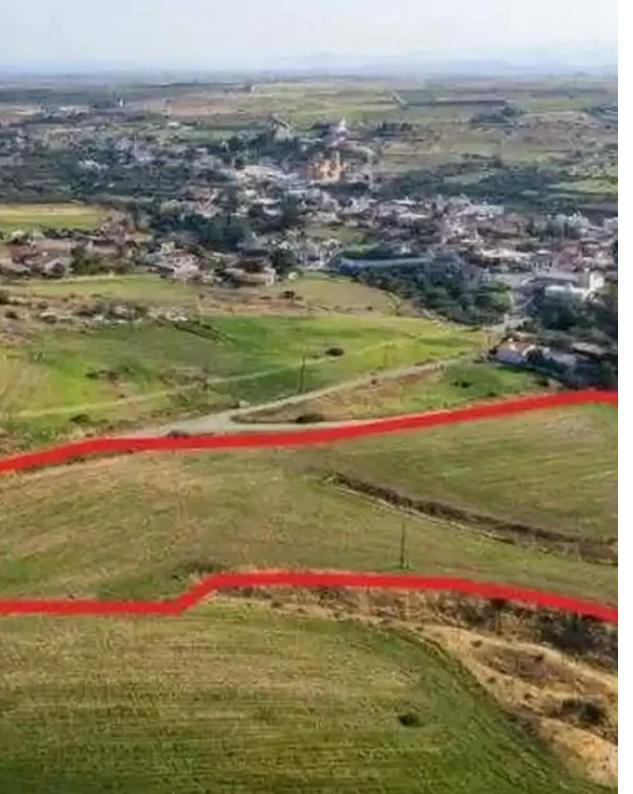

"""The property is a field in Potami. It is located 300m from Agios Georgios church and 180m from the center of the village. The field has an area of 17,057sqm with a total road frontage of 250m. It offers close proximity to all amenities and easy access to the nearby communities."""...