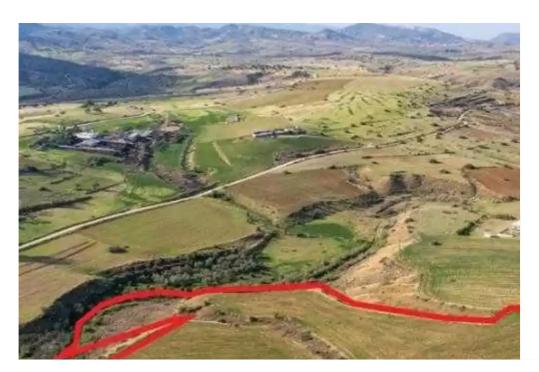

"""The property is a field in Potami. It is located 300m from Agios Georgios church and 180m from the center of the village. The field has an area of 17,057sqm with a total road frontage of 250m. It offers close proximity to all amenities and easy access to the nearby communities."""...