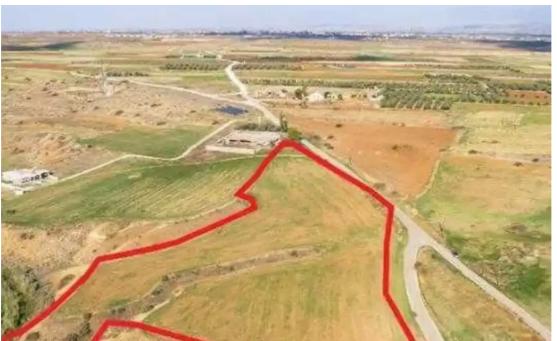

"""The property is a field in Potami. It is located 300m from Agios Georgios church and 180m from the center of the village. The field has an area of 17,057sqm with a total road frontage of 250m. It offers close proximity to all amenities and easy access to the nearby communities."""...