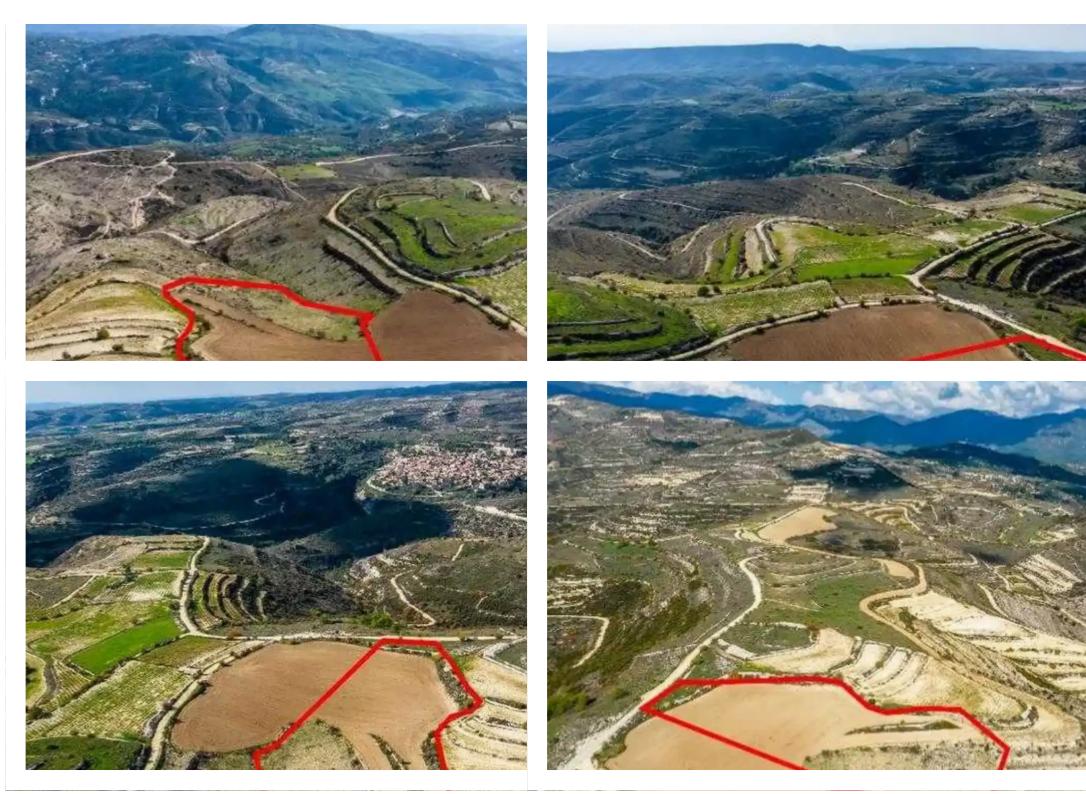

"""""The asset is a field in Arsos. It is located 1,2km from the center of the village and 990m from the main road connecting Arsos with the nearby communities. The field has an area of 11,096sqm and benefits from 42m road frontage along its eastern border.""""...