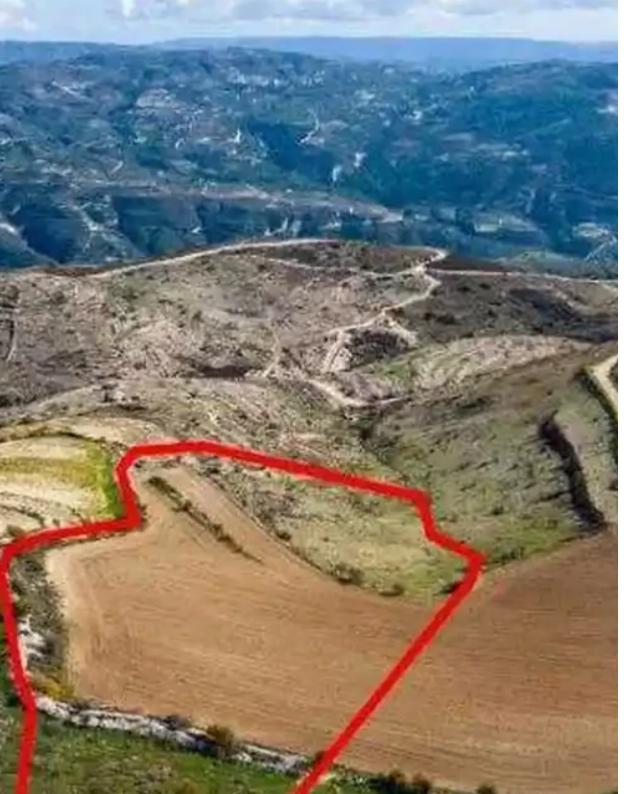

"""""The asset is a field in Arsos. It is located 1,2km from the center of the village and 990m from the main road connecting Arsos with the nearby communities. The field has an area of 11,096sqm and benefits from 42m road frontage along its eastern border.""""...