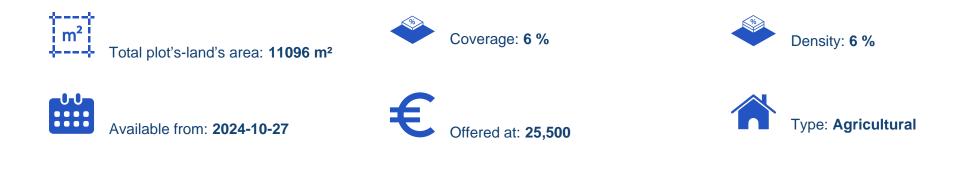

## Agricultural land 11096 m<sup>2</sup>

Limassol, Arsos-Lemesou-4770 , Cyprus This ad is presented by listings admin, under supervision from , Licensed Real Estate Agent Reg no: 1234, Lic no: 603/E

Offered at: €25,500 Estate ID: 75504 Ref: ba4465448