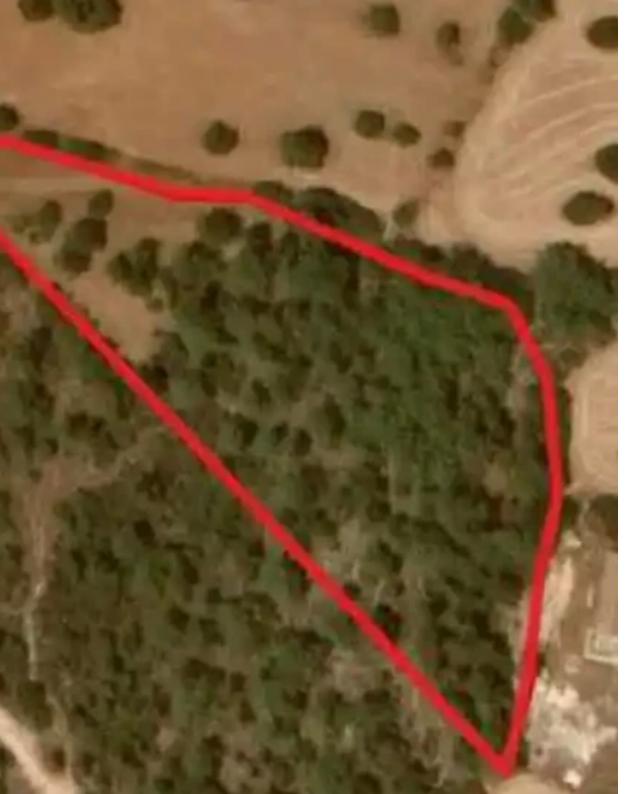

""""The asset is a 20% share of a field in Neo Chorio, located 1.2km from the centre of the village. It has a total area of 9.365sqm and is located only 125m from the nearest road.""""...