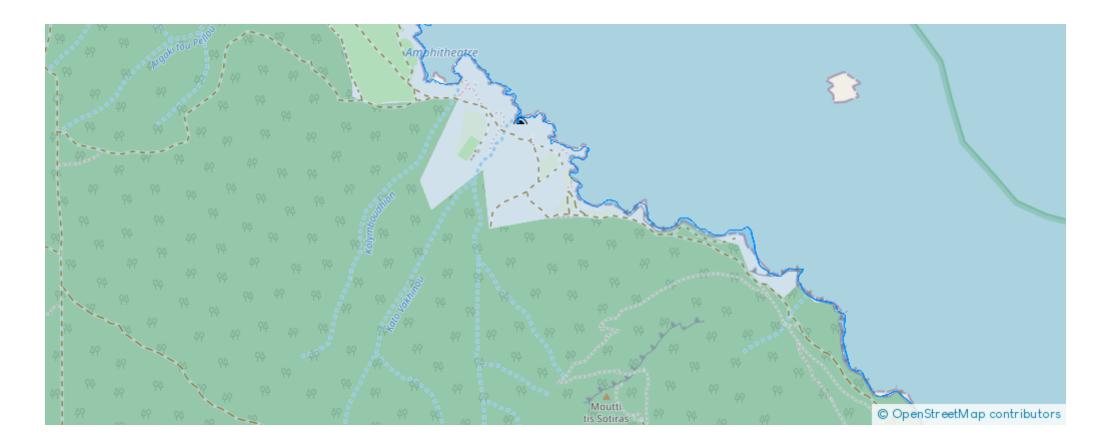

## Agricultural land 9365 m<sup>2</sup>

Paphos, Neo-Chorio-Pafou-8852, Cyprus This ad is presented by listings admin, under supervision from, Licensed Real Estate Agent Reg no: 1234, Lic no: 603/E

Offered at: € 9,000 Estate ID: 75505 Ref: ba3978911







""""The asset is a 20% share of a field in Neo Chorio, located 1.2km from the centre of the village. It has a total area of 9.365sqm and is located only 125m from the nearest road.""""...

## Estate on map:







## Website: realty.com.cy/p/agricultural-land-9365-m<sup>2</sup>-ba3978911

Email: info@rimatech.com.cy

Phone: +35795958898 // +35725714014

This ad is presented by listings admin, under supervision from , Licensed Real Estate Agent Reg no: 1234, Lic no: 603/E