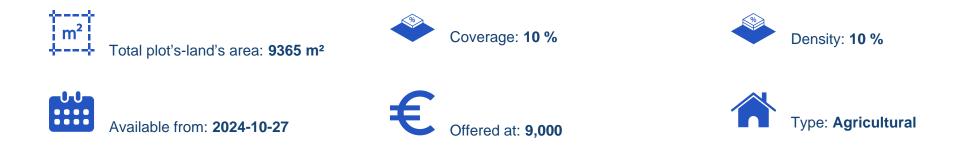

## Agricultural land 9365 m<sup>2</sup>

Paphos, Neo-Chorio-Pafou-8852, Cyprus This ad is presented by listings admin, under supervision from, Licensed Real Estate Agent Reg no: 1234, Lic no: 603/E

Offered at: € 9,000 Estate ID: 75505 Ref: ba3978911

""""The asset is a 20% share of a field in Neo Chorio, located 1.2km from the centre of the village. It has a total area of 9.365sqm and is located only 125m from the nearest road.""""...