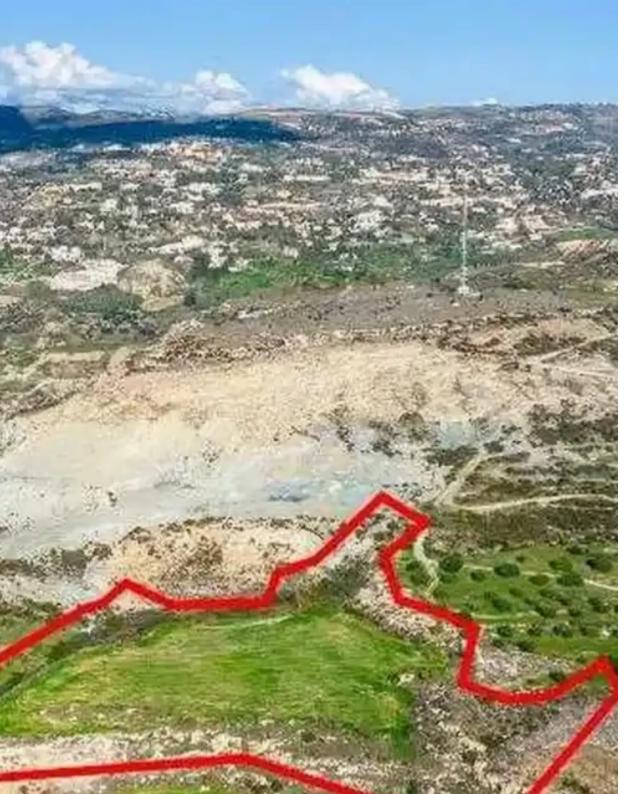

## Agricultural land 16389 m<sup>2</sup>

Paphos, Armou-8522, Cyprus

This ad is presented by listings admin, under supervision from,

Licensed Real Estate Agent Reg no: 1234, Lic no: 603/E

**Offered at:** € 118,000

"""The property is an agricultural field in Armou. It is located 1km from Agia Marinouda industrial area and 2km from Konia. The field has an area of 16,389sqm. It offers nice views of the surrounding region, the sea and easy access to the highway."""...