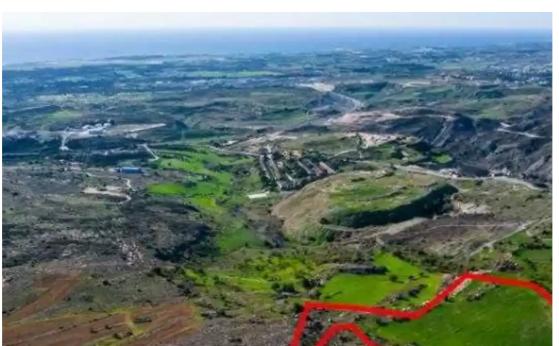

"""The property is an agricultural field in Armou. It is located 1km from Agia Marinouda industrial area and 2km from Konia. The field has an area of 16,389sqm. It offers nice views of the surrounding region, the sea and easy access to the highway."""...