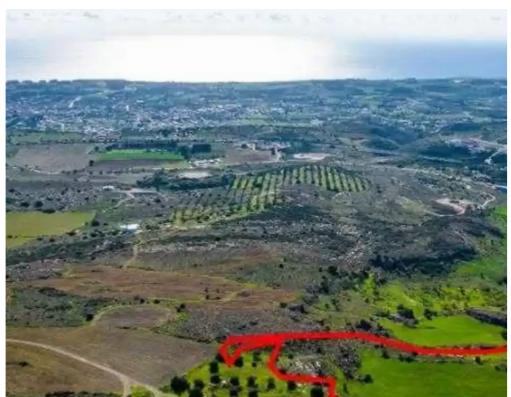

"""The property is an agricultural field in Armou. It is located 1km from Agia Marinouda industrial area and 2km from Konia. The field has an area of 16,389sqm. It offers nice views of the surrounding region, the sea and easy access to the highway."""...