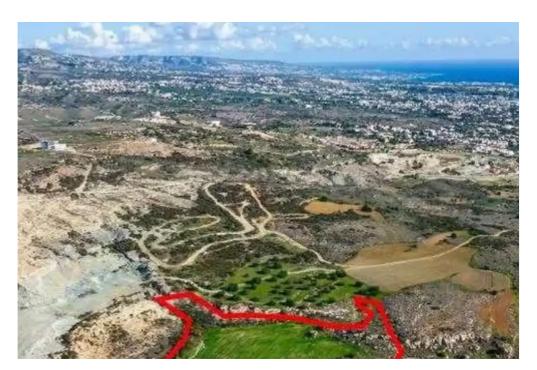

"""The property is an agricultural field in Armou. It is located 1km from Agia Marinouda industrial area and 2km from Konia. The field has an area of 16,389sqm. It offers nice views of the surrounding region, the sea and easy access to the highway."""...