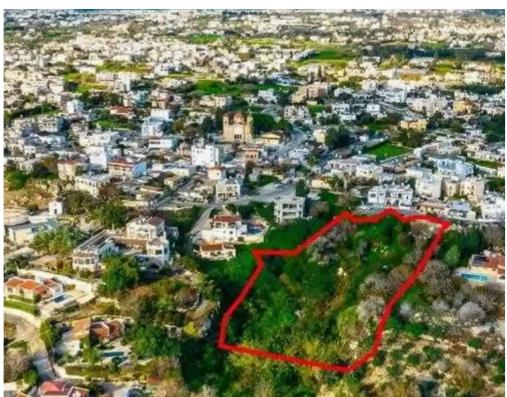

"""The property is a 50% share of a residential field in Chloraka. It is located 50m from Eleftherias avenue and 200m from Panagia Chrysoaimatousis church. The field has a total area of 5,686sqm and Gordian's share corresponds approximately to 2,843sqm. The property offers distant views of the sea and close proximity to all amenities."""...