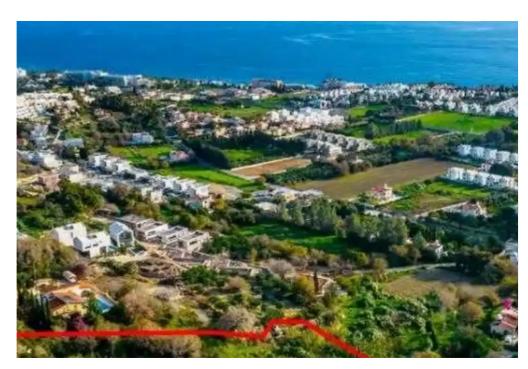

"""The property is a 50% share of a residential field in Chloraka. It is located 50m from Eleftherias avenue and 200m from Panagia Chrysoaimatousis church. The field has a total area of 5,686sqm and Gordian's share corresponds approximately to 2,843sqm. The property offers distant views of the sea and close proximity to all amenities."""...