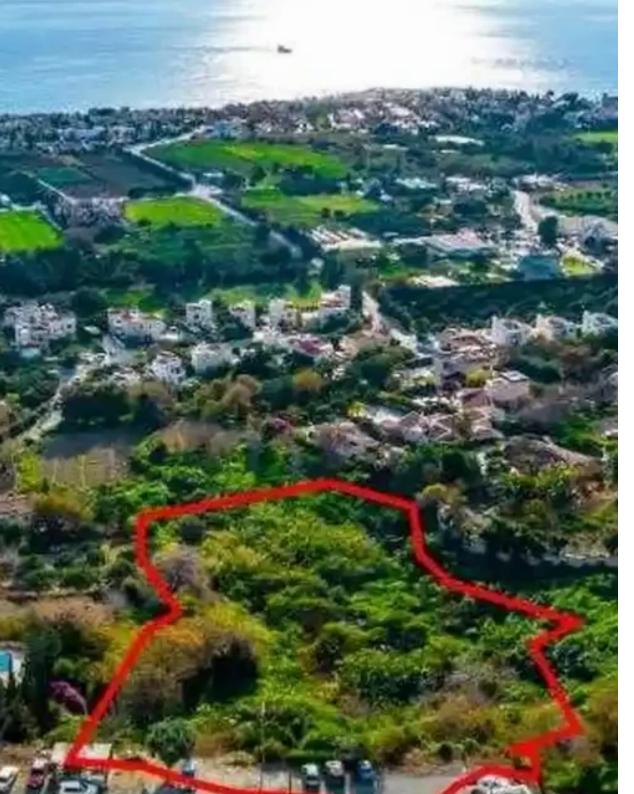

"""The property is a 50% share of a residential field in Chloraka. It is located 50m from Eleftherias avenue and 200m from Panagia Chrysoaimatousis church. The field has a total area of 5,686sqm and Gordian's share corresponds approximately to 2,843sqm. The property offers distant views of the sea and close proximity to all amenities."""...