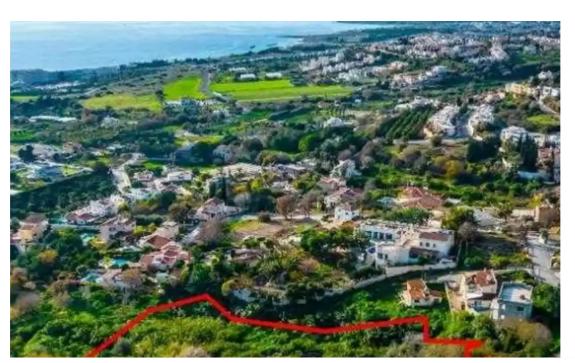

"""The property is a 50% share of a residential field in Chloraka. It is located 50m from Eleftherias avenue and 200m from Panagia Chrysoaimatousis church. The field has a total area of 5,686sqm and Gordian's share corresponds approximately to 2,843sqm. The property offers distant views of the sea and close proximity to all amenities."""...