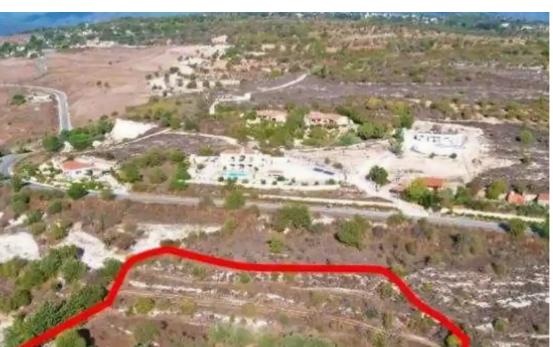

"""The property is a residential field in Thrinia. It is located 250m from the village center, 600m from Lasa and 50m from Lasa - Thrinia road. The field has a total area of 5,352sqm and it is situated 35m from the nearest registered road."""...