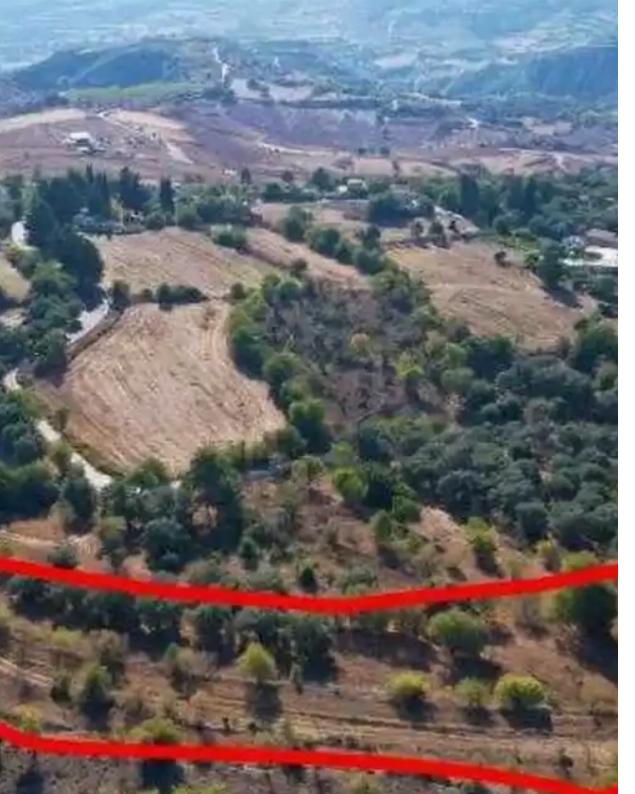

"""The property is a residential field in Thrinia. It is located 250m from the village center, 600m from Lasa and 50m from Lasa - Thrinia road. The field has a total area of 5,352sqm and it is situated 35m from the nearest registered road."""...