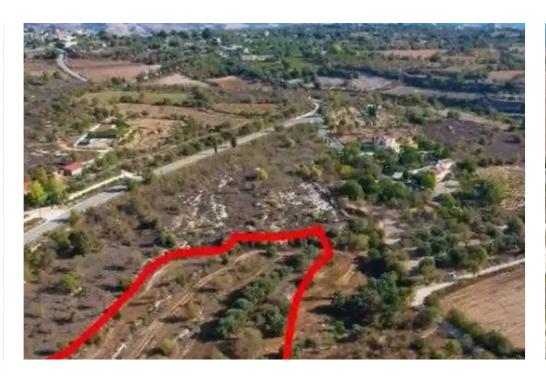

"""The property is a residential field in Thrinia. It is located 250m from the village center, 600m from Lasa and 50m from Lasa - Thrinia road. The field has a total area of 5,352sqm and it is situated 35m from the nearest registered road."""...