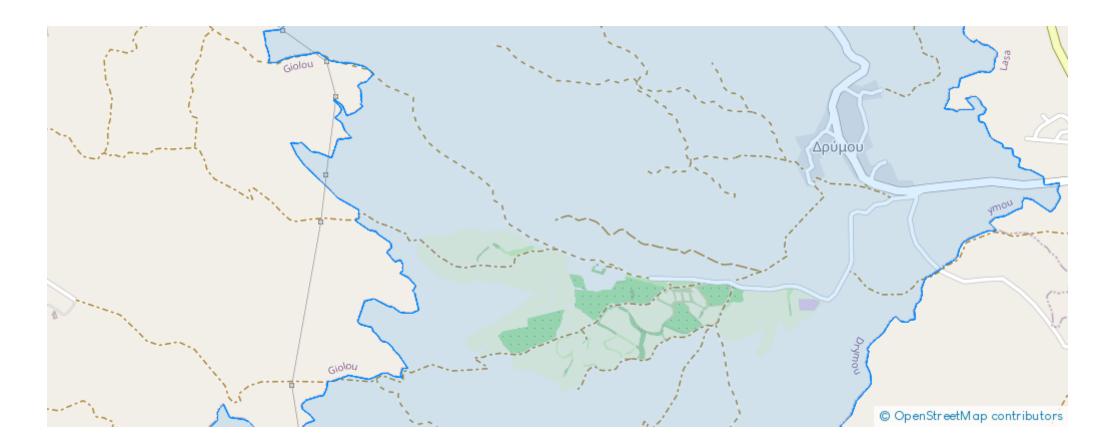

## Agricultural land 7024 m<sup>2</sup>

Paphos, Drymou-8742, Cyprus This ad is presented by listings admin, under supervision from, Licensed Real Estate Agent Reg no: 1234, Lic no: 603/E

Offered at: €15,000 Estate ID: 75509 Ref: ba3978154









""The property is an agricultural field in Drymou. It is located 400m from the village center and 1.5km from Lasa. It has a land area of 7,204sqm and lies 114m from the nearest registered road. The field offers easy access to nearby villages such as Simou, Lasa and Drinia."""...

## Estate on map:







## Website: realty.com.cy/p/agricultural-land-7024-m<sup>2</sup>-ba3978154

Email: info@rimatech.com.cy

Phone: +35795958898 // +35725714014

This ad is presented by listings admin, under supervision from , Licensed Real Estate Agent Reg no: 1234, Lic no: 603/E