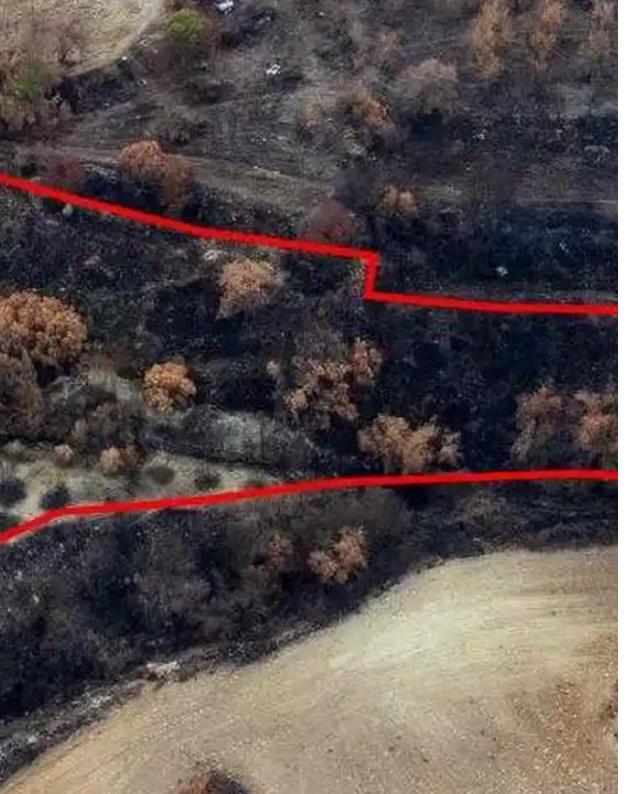

""The property is an agricultural field in Drymou. It is located 400m from the village center and 1.5km from Lasa. It has a land area of 7,204sqm and lies 114m from the nearest registered road. The field offers easy access to nearby villages such as Simou, Lasa and Drinia."""...