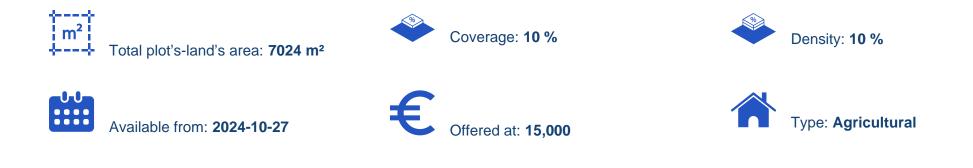

## Agricultural land 7024 m<sup>2</sup>

Paphos, Drymou-8742, Cyprus This ad is presented by listings admin, under supervision from, Licensed Real Estate Agent Reg no: 1234, Lic no: 603/E

Offered at: €15,000 Estate ID: 75509 Ref: ba3978154

""The property is an agricultural field in Drymou. It is located 400m from the village center and 1.5km from Lasa. It has a land area of 7,204sqm and lies 114m from the nearest registered road. The field offers easy access to nearby villages such as Simou, Lasa and Drinia."""...