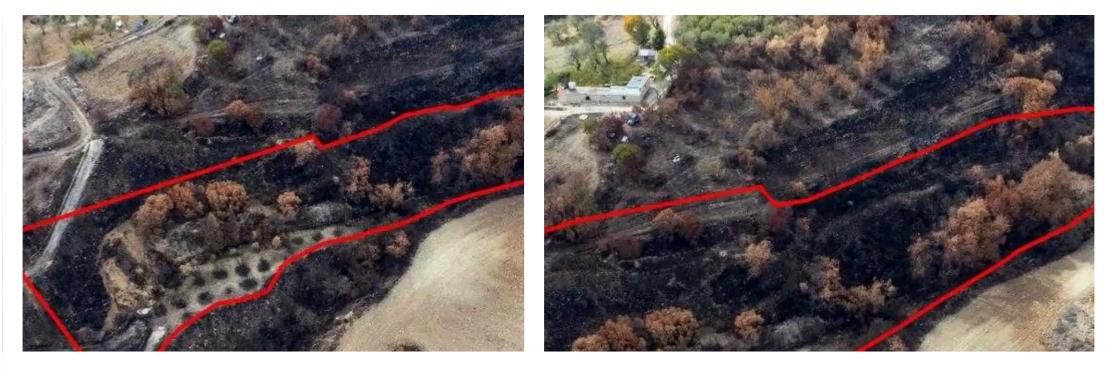

""The property is an agricultural field in Drymou. It is located 400m from the village center and 1.5km from Lasa. It has a land area of 7,204sqm and lies 114m from the nearest registered road. The field offers easy access to nearby villages such as Simou, Lasa and Drinia."""...