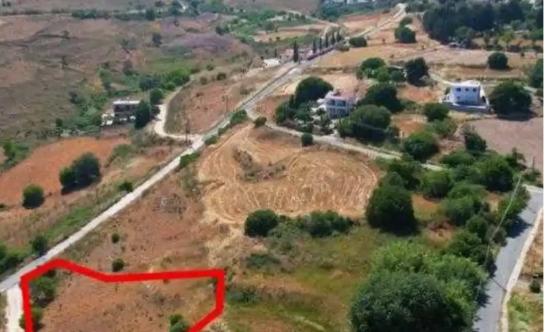

"""The property is a shared (60%) residential field in Pano Arodes. It is located 500m from the center of the village and 1,1km from the main road Pano Arodes - Kathikas. The field has an area of 2,209sqm and benefits from a road frontage of 10m. The corresponding area is approximately 1,325sqm."""...