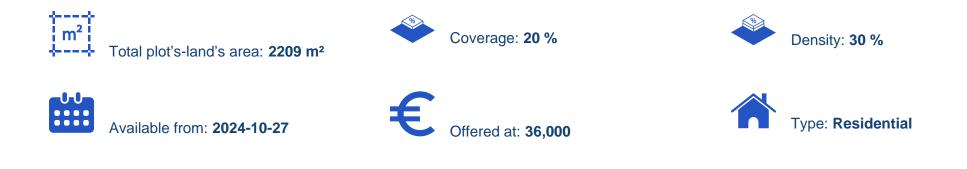

## Residential land 2209 m<sup>2</sup>

Paphos, Pano-Arodes-8703, Cyprus This ad is presented by listings admin, under supervision from, Licensed Real Estate Agent Reg no: 1234, Lic no: 603/E

Offered at: € 36,000 Estate ID: 75510 Ref: ba4525615