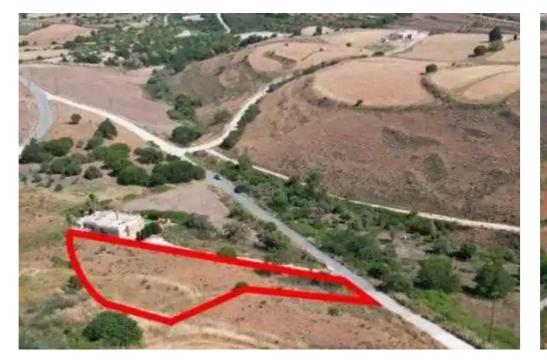

"""The property is a shared (60%) residential field in Pano Arodes. It is located 500m from the center of the village and 1,1km from the main road Pano Arodes - Kathikas. The field has an area of 2,209sqm and benefits from a road frontage of 10m. The corresponding area is approximately 1,325sqm."""...