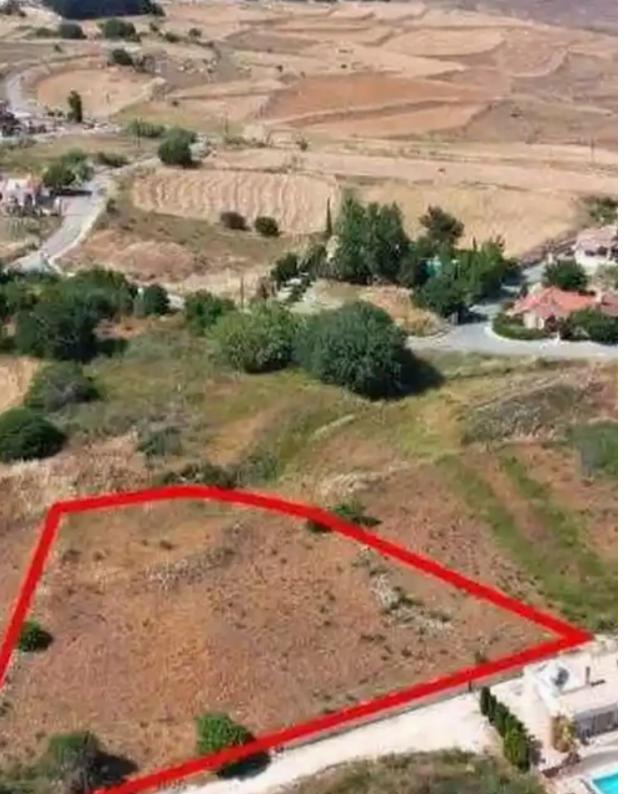

"""The property is a shared (60%) residential field in Pano Arodes. It is located 500m from the center of the village and 1,1km from the main road Pano Arodes - Kathikas. The field has an area of 2,209sqm and benefits from a road frontage of 10m. The corresponding area is approximately 1,325sqm."""...