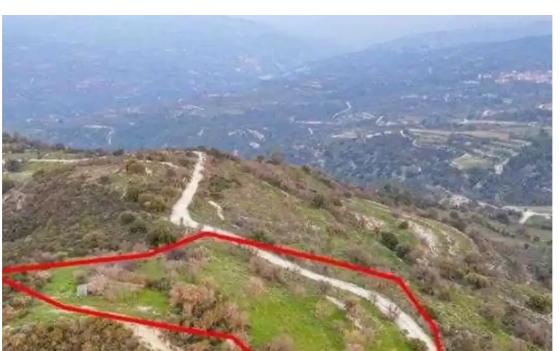

"""The property is a 62,5% share of an agricultural field in Salamiou. It is located 1km from Salamiou, 2km from Mesana and 1,2km from Salamiou-Kelokedara road. The field has a land area of 4,348sqm (the corresponding area is approximately 2,717.5sqm) and it is situated 50m from the nearest registered road to the east."""...