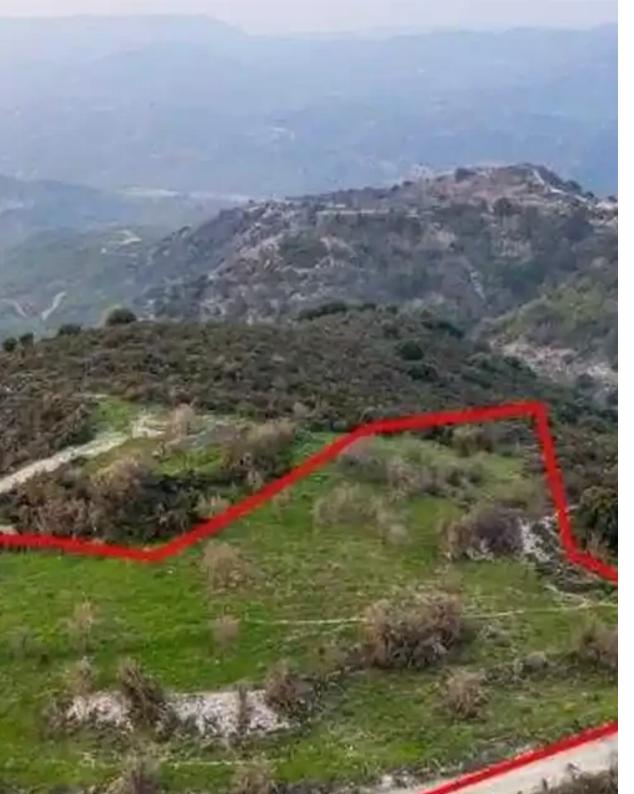

"""The property is a 62,5% share of an agricultural field in Salamiou. It is located 1km from Salamiou, 2km from Mesana and 1,2km from Salamiou-Kelokedara road. The field has a land area of 4,348sqm (the corresponding area is approximately 2,717.5sqm) and it is situated 50m from the nearest registered road to the east."""...