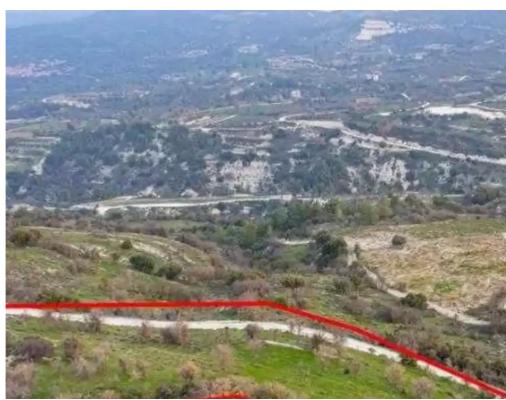

"""The property is a 62,5% share of an agricultural field in Salamiou. It is located 1km from Salamiou, 2km from Mesana and 1,2km from Salamiou-Kelokedara road. The field has a land area of 4,348sqm (the corresponding area is approximately 2,717.5sqm) and it is situated 50m from the nearest registered road to the east."""...