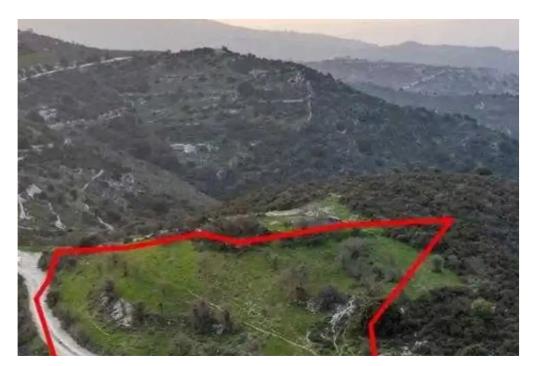

"""The property is a 62,5% share of an agricultural field in Salamiou. It is located 1km from Salamiou, 2km from Mesana and 1,2km from Salamiou-Kelokedara road. The field has a land area of 4,348sqm (the corresponding area is approximately 2,717.5sqm) and it is situated 50m from the nearest registered road to the east."""...