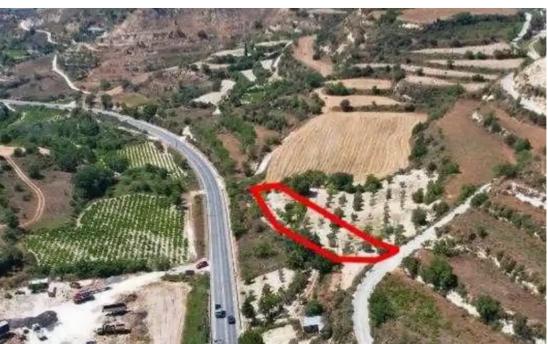

"""The property is a residential field in Tsada. It is located 1km from the village's center and 2km from Koili village. The field has an area of 1,649sqm and it can be accessed by a registered road on its western boundary with a frontage of 4m. It offers close proximity to all amenities and easy access to the nearby communities."""...