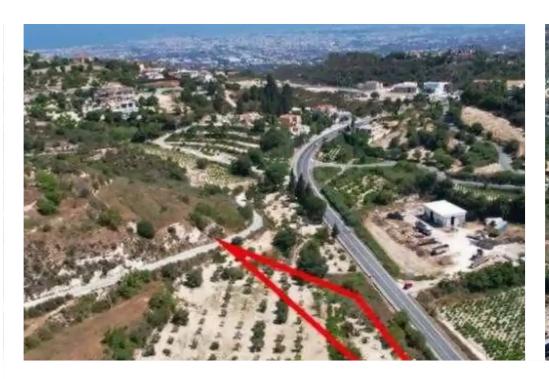

"""The property is a residential field in Tsada. It is located 1km from the village's center and 2km from Koili village. The field has an area of 1,649sqm and it can be accessed by a registered road on its western boundary with a frontage of 4m. It offers close proximity to all amenities and easy access to the nearby communities."""...