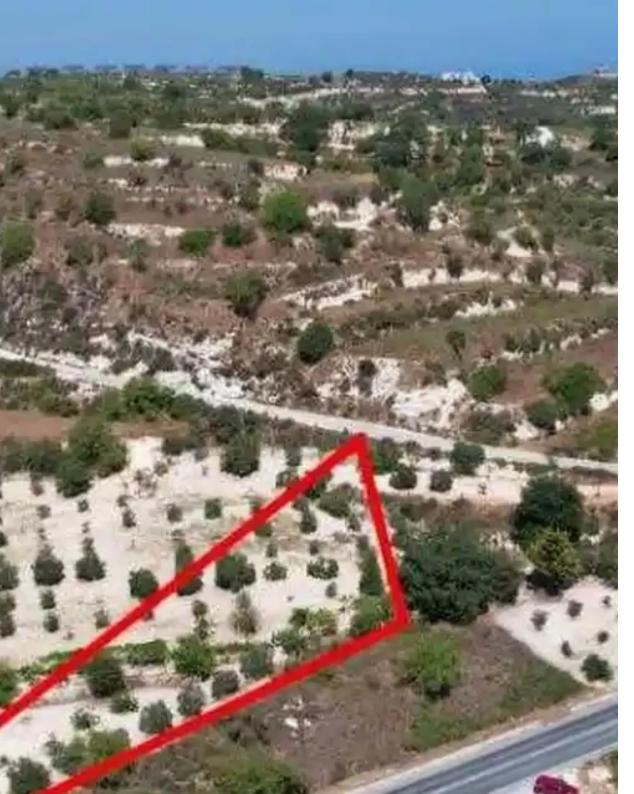

## Residential land 1649 m<sup>2</sup>

Paphos, Tsada-8540, Cyprus

This ad is presented by listings admin, under supervision from,

Licensed Real Estate Agent Reg no: 1234, Lic no: 603/E

**Offered at:** €51,300

"""The property is a residential field in Tsada. It is located 1km from the village's center and 2km from Koili village. The field has an area of 1,649sqm and it can be accessed by a registered road on its western boundary with a frontage of 4m. It offers close proximity to all amenities and easy access to the nearby communities."""...