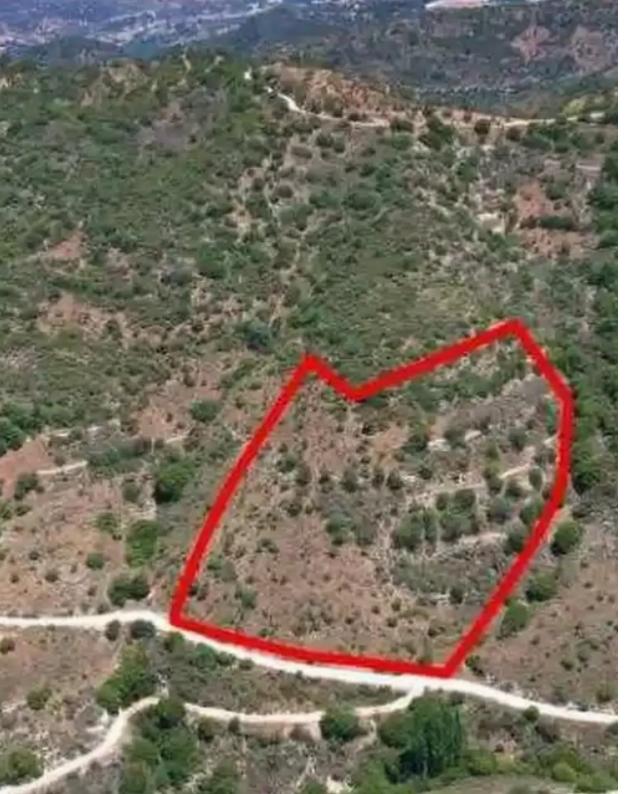

## Agricultural land 9031 m<sup>2</sup>

Limassol, Dora-4774, Cyprus

This ad is presented by listings admin, under supervision from,

Licensed Real Estate Agent Reg no: 1234, Lic no: 603/E

**Offered at:** € 11,000

**Estate ID:** 75514

**Ref:** ba4525603

m² |
Total plot's-land's area: 9031 m²

Coverage: 6 %

Density: 6 %

Available from: 2024-10-27

"""The property is a field in Dora. It is located 2km from the village's center. The field has an area of 9,031sqm."""...