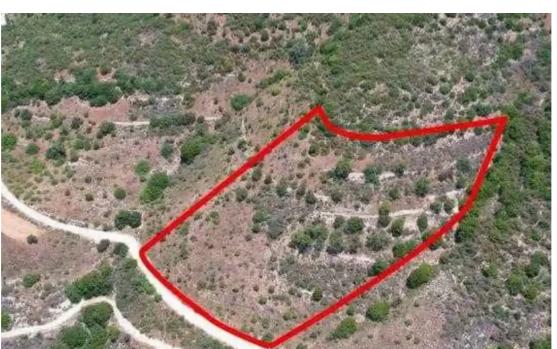

## Agricultural land 9031 m<sup>2</sup>

Limassol, Dora-4774, Cyprus

This ad is presented by listings admin, under supervision from,

Licensed Real Estate Agent Reg no: 1234, Lic no: 603/E

**Offered at:** € 11,000

**Estate ID:** 75514

**Ref:** ba4525603

m² |
Total plot's-land's area: 9031 m²

Coverage: 6 %

Density: 6 %

Available from: 2024-10-27

"""The property is a field in Dora. It is located 2km from the village's center. The field has an area of 9,031sqm."""...