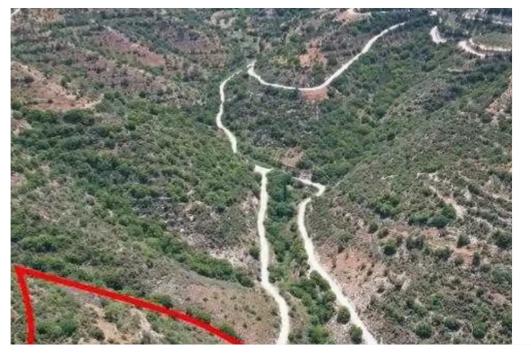

## Agricultural land 9031 m<sup>2</sup>

Limassol, Dora-4774, Cyprus

This ad is presented by listings admin, under supervision from,

Licensed Real Estate Agent Reg no: 1234, Lic no: 603/E

**Offered at:** € 11,000

**Estate ID:** 75514

**Ref:** ba4525603

m² |
Total plot's-land's area: 9031 m²

Coverage: 6 %

Density: 6 %

Available from: 2024-10-27

"""The property is a field in Dora. It is located 2km from the village's center. The field has an area of 9,031sqm."""...