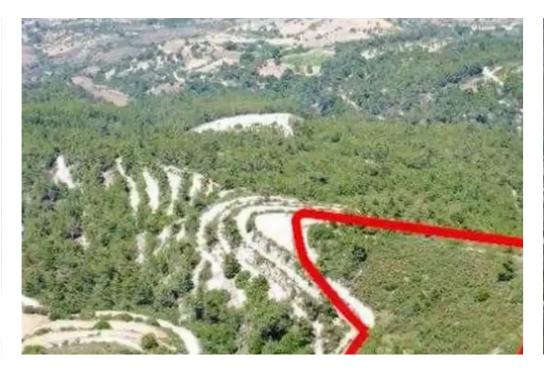

"""The property is a field in Prastio. It is located 500m from Archimandrita - Mousere road and 2km from Archimandrita. The field has an area of 18,061sqm."""...