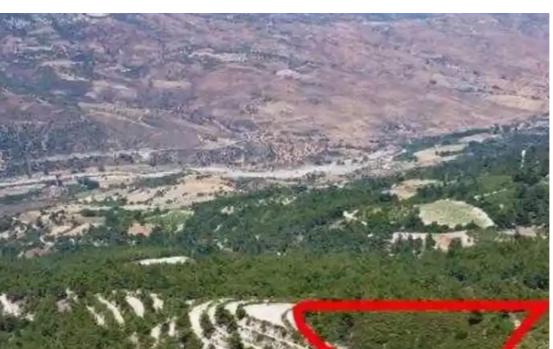

"""The property is a field in Prastio. It is located 500m from Archimandrita - Mousere road and 2km from Archimandrita. The field has an area of 18,061sqm."""...