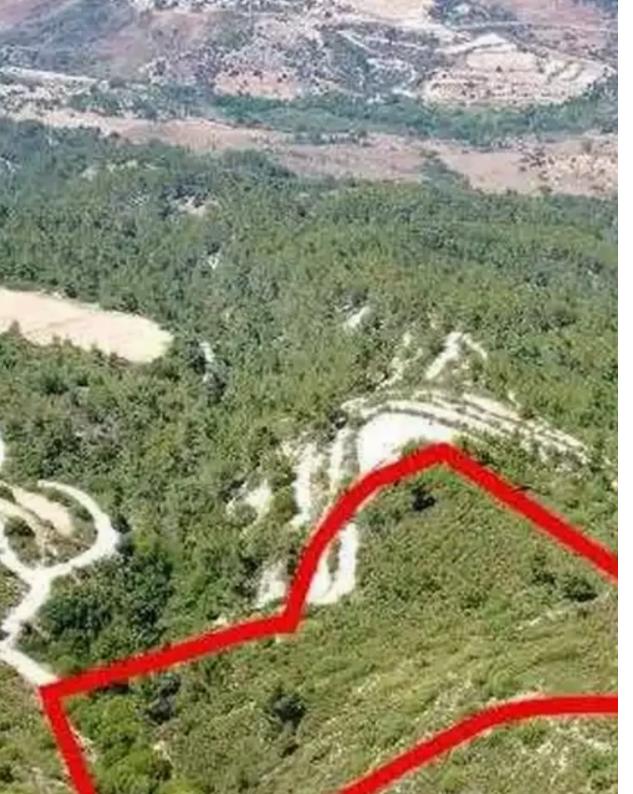

"""The property is a field in Prastio. It is located 500m from Archimandrita - Mousere road and 2km from Archimandrita. The field has an area of 18,061sqm."""...