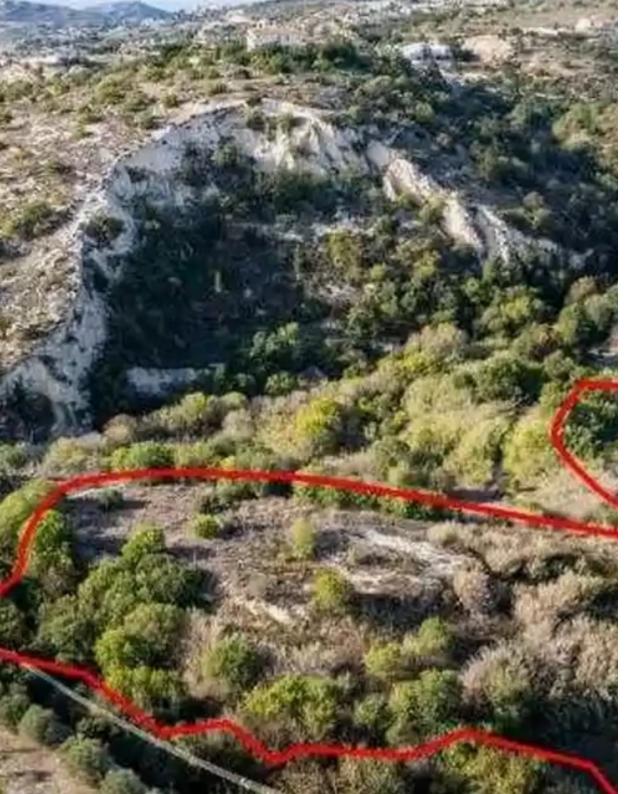

""""The property is a residential field in Mesogi. It is located 500m from Mesogi centre and 800m from Mesa Chorio. The field has an area of 9,150sqm. It offers close proximity to all amenities and easy access to the main road to Paphos center. The immediate area is residential and it mainly consists of old traditional and modern holiday houses, building blocks of apartments, and empty residential fields.""""...