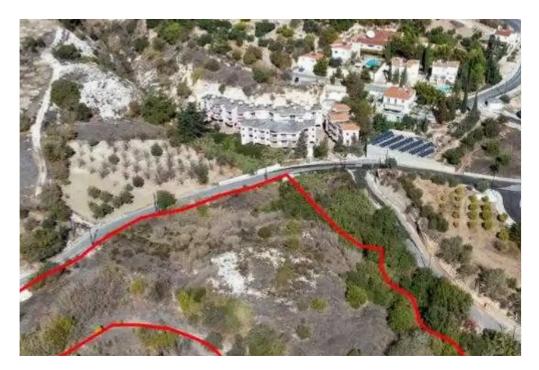

""""The property is a residential field in Mesogi. It is located 500m from Mesogi centre and 800m from Mesa Chorio. The field has an area of 9,150sqm. It offers close proximity to all amenities and easy access to the main road to Paphos center. The immediate area is residential and it mainly consists of old traditional and modern holiday houses, building blocks of apartments, and empty residential fields.""""...