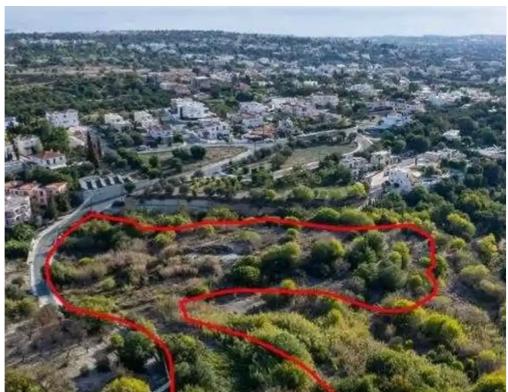

""""The property is a residential field in Mesogi. It is located 500m from Mesogi centre and 800m from Mesa Chorio. The field has an area of 9,150sqm. It offers close proximity to all amenities and easy access to the main road to Paphos center. The immediate area is residential and it mainly consists of old traditional and modern holiday houses, building blocks of apartments, and empty residential fields.""""...