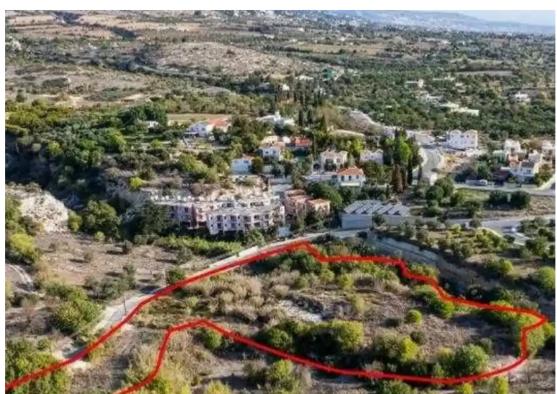

## Residential land 9150 m<sup>2</sup>

Paphos, Mesogi-8280, Cyprus

This ad is presented by listings admin, under supervision from,

Licensed Real Estate Agent Reg no: 1234, Lic no: 603/E

**Offered at:** €600,000

""""The property is a residential field in Mesogi. It is located 500m from Mesogi centre and 800m from Mesa Chorio. The field has an area of 9,150sqm. It offers close proximity to all amenities and easy access to the main road to Paphos center. The immediate area is residential and it mainly consists of old traditional and modern holiday houses, building blocks of apartments, and empty residential fields.""""...