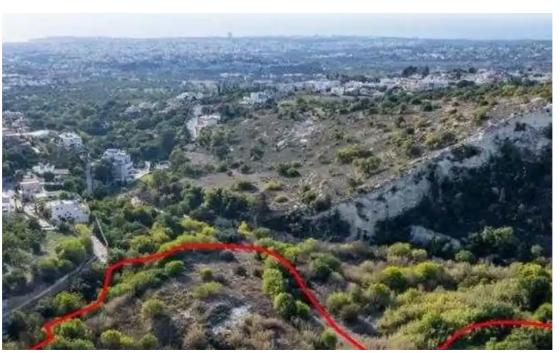

""""The property is a residential field in Mesogi. It is located 500m from Mesogi centre and 800m from Mesa Chorio. The field has an area of 9,150sqm. It offers close proximity to all amenities and easy access to the main road to Paphos center. The immediate area is residential and it mainly consists of old traditional and modern holiday houses, building blocks of apartments, and empty residential fields.""""...