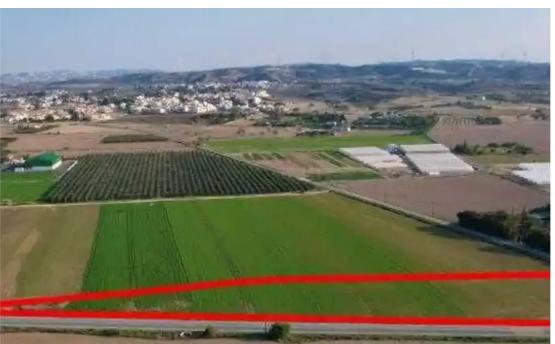

"""The property consists of two adjacent shared fields in Softades. They are located 2km from Kiti's center and the sea. The field with reg. number 0/1923 has a total land area of 8,027sqm and the corresponding share (50%) concerns approximately 4,014sqm. It abuts a registered road on its southern border with a frontage of 425m. It is affected by expropriation of 1,582sqm. Therefore, the revised total land area would be 6,445sqm (the corresponding share would be approximately 3,223sqm). The field with reg. number 0/1929 has a total land area of 1,964sqm and the corresponding share (50%) concerns approximately 982sqm. It has a corner position, and it abuts a registered road on its sout...