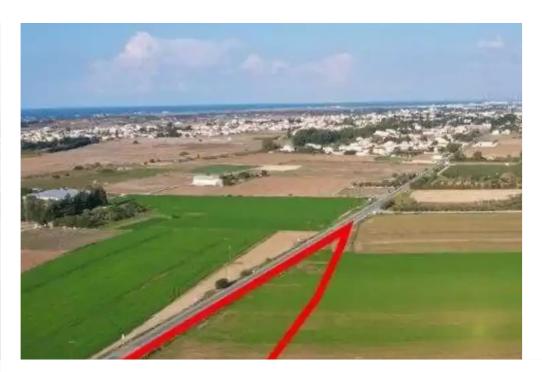

"""The property consists of two adjacent shared fields in Softades. They are located 2km from Kiti's center and the sea. The field with reg. number 0/1923 has a total land area of 8,027sqm and the corresponding share (50%) concerns approximately 4,014sqm. It abuts a registered road on its southern border with a frontage of 425m. It is affected by expropriation of 1,582sqm. Therefore, the revised total land area would be 6,445sqm (the corresponding share would be approximately 3,223sqm). The field with reg. number 0/1929 has a total land area of 1,964sqm and the corresponding share (50%) concerns approximately 982sqm. It has a corner position, and it abuts a registered road on its sout...