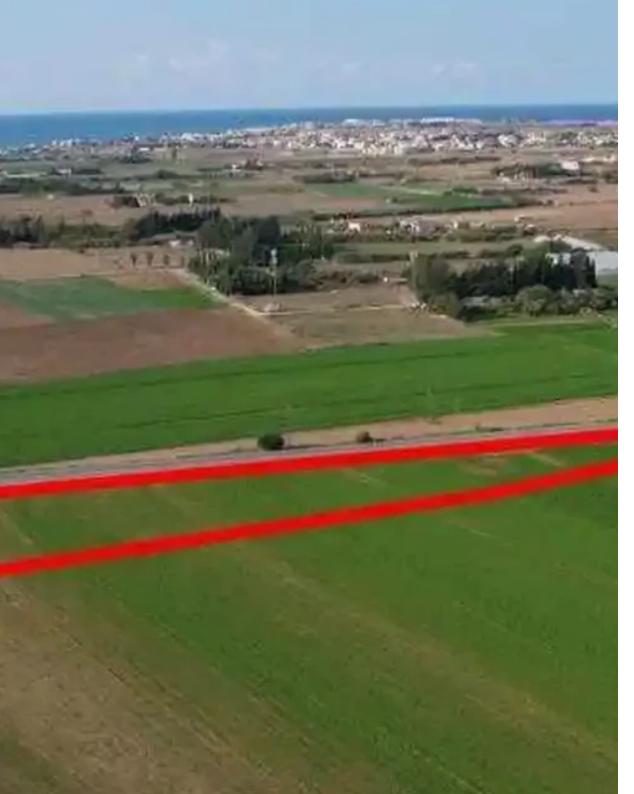

"""The property consists of two adjacent shared fields in Softades. They are located 2km from Kiti's center and the sea. The field with reg. number 0/1923 has a total land area of 8,027sqm and the corresponding share (50%) concerns approximately 4,014sqm. It abuts a registered road on its southern border with a frontage of 425m. It is affected by expropriation of 1,582sqm. Therefore, the revised total land area would be 6,445sqm (the corresponding share would be approximately 3,223sqm). The field with reg. number 0/1929 has a total land area of 1,964sqm and the corresponding share (50%) concerns approximately 982sqm. It has a corner position, and it abuts a registered road on its sout...