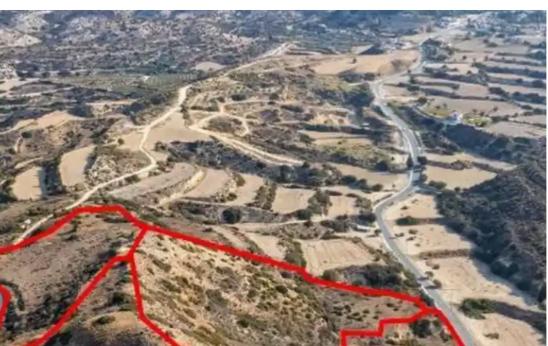

"""The property consists of three adjacent agricultural fields in Pissouri. They are located on Koiladas street, between Pissouri Bay area and Pissouri Village, 3km from Limassol - Paphos highway. The fields have a total area of 38,129sqm. Field with reg. no. 0/22531 has a road frontage of 140m and shares a border with the field with reg.no. 0/22532. The fields enjoy panoramic views of the sea and the surrounding area."""...