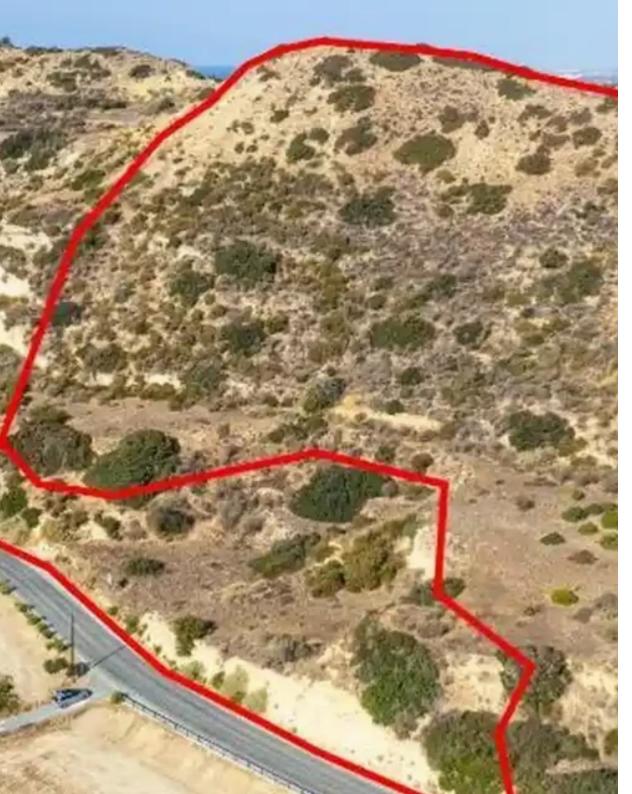

"""The property consists of three adjacent agricultural fields in Pissouri. They are located on Koiladas street, between Pissouri Bay area and Pissouri Village, 3km from Limassol - Paphos highway. The fields have a total area of 38,129sqm. Field with reg. no. 0/22531 has a road frontage of 140m and shares a border with the field with reg.no. 0/22532. The fields enjoy panoramic views of the sea and the surrounding area."""...