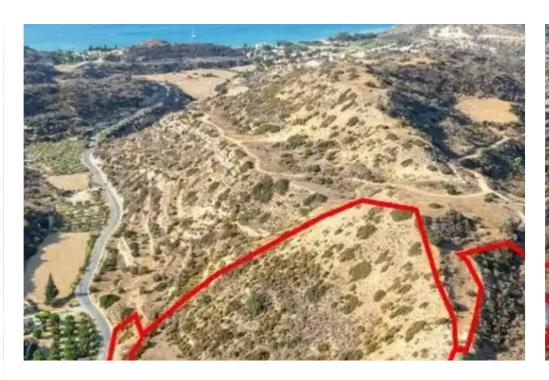

"""The property consists of three adjacent agricultural fields in Pissouri. They are located on Koiladas street, between Pissouri Bay area and Pissouri Village, 3km from Limassol - Paphos highway. The fields have a total area of 38,129sqm. Field with reg. no. 0/22531 has a road frontage of 140m and shares a border with the field with reg.no. 0/22532. The fields enjoy panoramic views of the sea and the surrounding area."""...