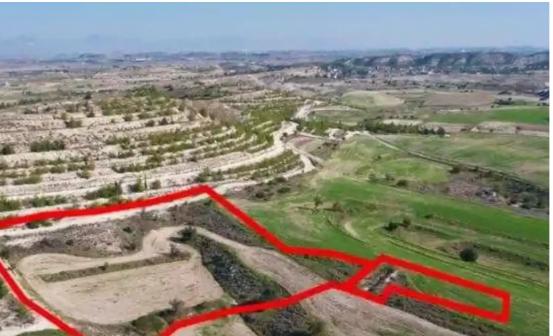

"""The property consists of two shared (50%) adjacent agricultural fields in Lympia. They are located 1,7km from the center of the village and 400m from Nicosia - Larnaca highway. The field with parcel number 631 has a total area of 9,365sqm and the field with parcel number 629 has a total area of 614sqm. The corresponding area is approximately 4,989sqm. The property offers easy access to the highway."""...