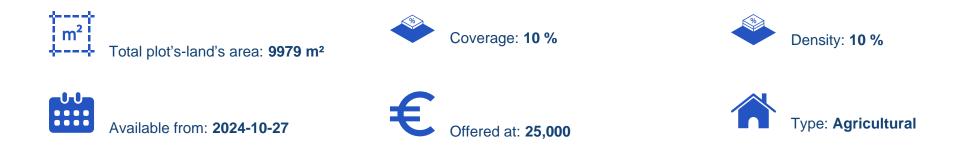

## Agricultural land 9979 m<sup>2</sup>

Nicosia, Lympia-2566, Cyprus This ad is presented by listings admin, under supervision from, Licensed Real Estate Agent Reg no: 1234, Lic no: 603/E

Offered at: €25,000 Estate ID: 75525 Ref: ba4525610