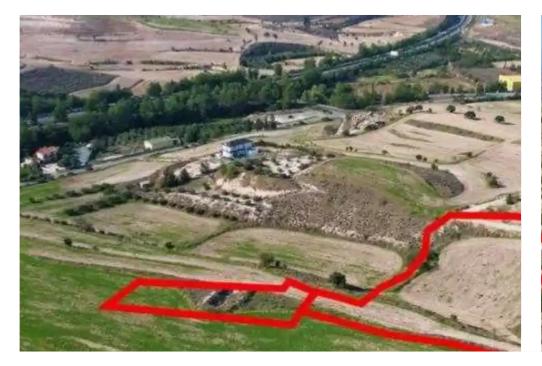

"""The property consists of two shared (50%) adjacent agricultural fields in Lympia. They are located 1,7km from the center of the village and 400m from Nicosia - Larnaca highway. The field with parcel number 631 has a total area of 9,365sqm and the field with parcel number 629 has a total area of 614sqm. The corresponding area is approximately 4,989sqm. The property offers easy access to the highway."""...