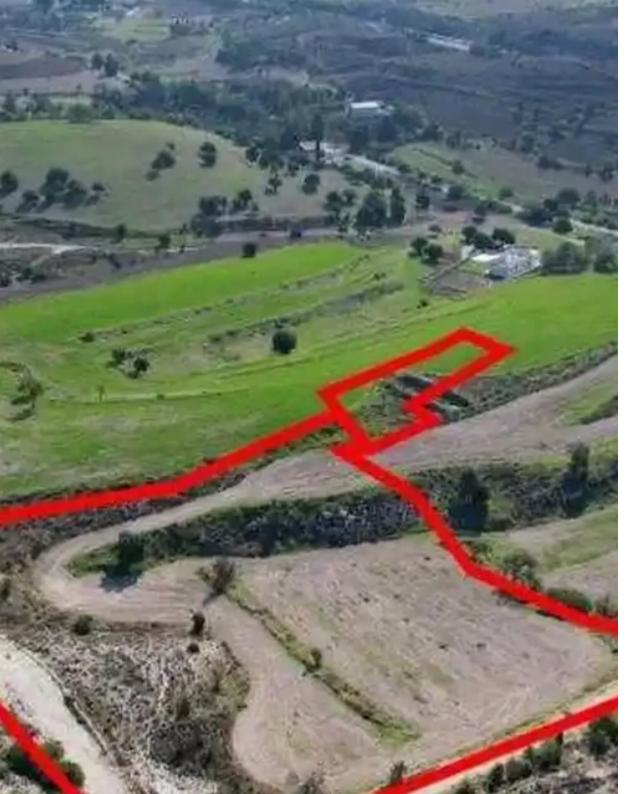

"""The property consists of two shared (50%) adjacent agricultural fields in Lympia. They are located 1,7km from the center of the village and 400m from Nicosia - Larnaca highway. The field with parcel number 631 has a total area of 9,365sqm and the field with parcel number 629 has a total area of 614sqm. The corresponding area is approximately 4,989sqm. The property offers easy access to the highway."""...