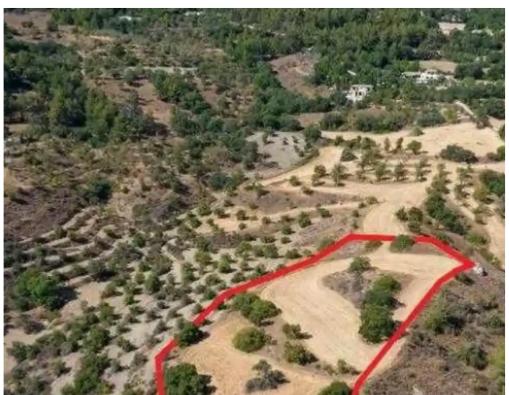

"""The property is a share (67%) of an agricultural field in Lysos, in Paphos. It is located 1,2km from the village's square and 860m from Paphos

Forest. The field has a total area of 8,027sqm and the corresponding area of the share is approximately 5,351 sqm."""...