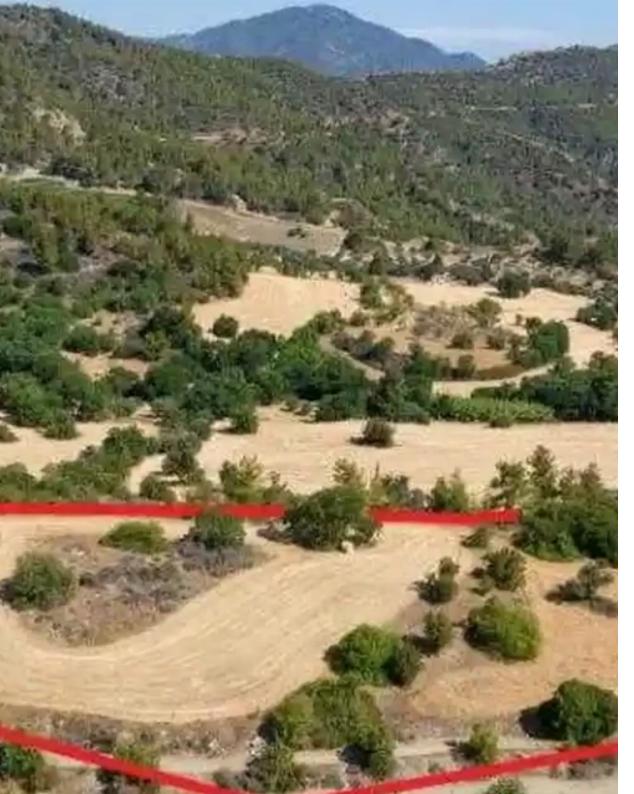

"""The property is a share (67%) of an agricultural field in Lysos, in Paphos. It is located 1,2km from the village's square and 860m from Paphos

Forest. The field has a total area of 8,027sqm and the corresponding area of the share is approximately 5,351 sqm."""...