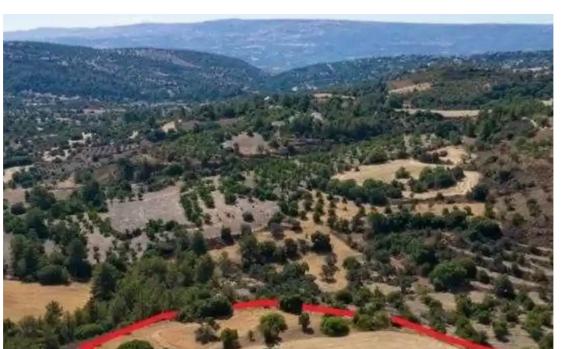

"""The property is a share (67%) of an agricultural field in Lysos, in Paphos. It is located 1,2km from the village's square and 860m from Paphos

Forest. The field has a total area of 8,027sqm and the corresponding area of the share is approximately 5,351 sqm."""...