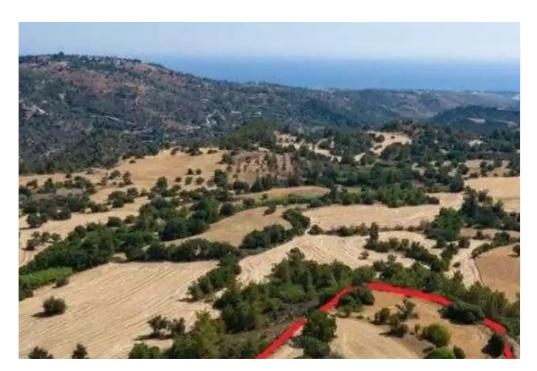

"""The property is a share (67%) of an agricultural field in Lysos, in Paphos. It is located 1,2km from the village's square and 860m from Paphos

Forest. The field has a total area of 8,027sqm and the corresponding area of the share is approximately 5,351 sqm."""...