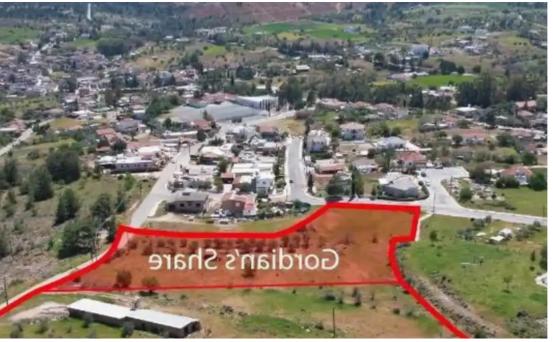

""""The property is a shared (50%) residential field in Mitsero. It is located 225m from Mitsero primary school and 380m from Mitsero-Agrokipia road. The field has a total land area of 12,524sqm and Gordian's share corresponds approximately to 6,262sqm. It abuts onto registered roads on the northern and southern side with a frontage of 120m and 30m respectively. The property offers close proximity to school, supermarket, gas station and restaurants. There is a distribution agreement in place."""...