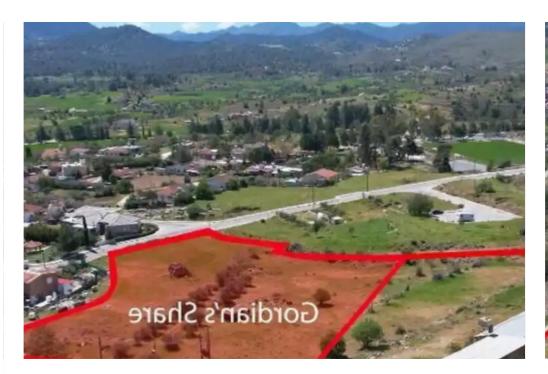

""""The property is a shared (50%) residential field in Mitsero. It is located 225m from Mitsero primary school and 380m from Mitsero-Agrokipia road. The field has a total land area of 12,524sqm and Gordian's share corresponds approximately to 6,262sqm. It abuts onto registered roads on the northern and southern side with a frontage of 120m and 30m respectively. The property offers close proximity to school, supermarket, gas station and restaurants. There is a distribution agreement in place."""...