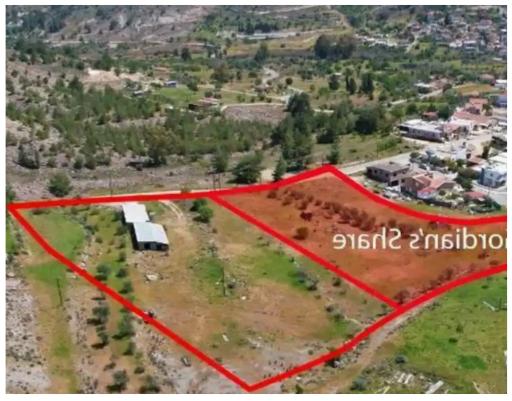

""""The property is a shared (50%) residential field in Mitsero. It is located 225m from Mitsero primary school and 380m from Mitsero-Agrokipia road. The field has a total land area of 12,524sqm and Gordian's share corresponds approximately to 6,262sqm. It abuts onto registered roads on the northern and southern side with a frontage of 120m and 30m respectively. The property offers close proximity to school, supermarket, gas station and restaurants. There is a distribution agreement in place."""...