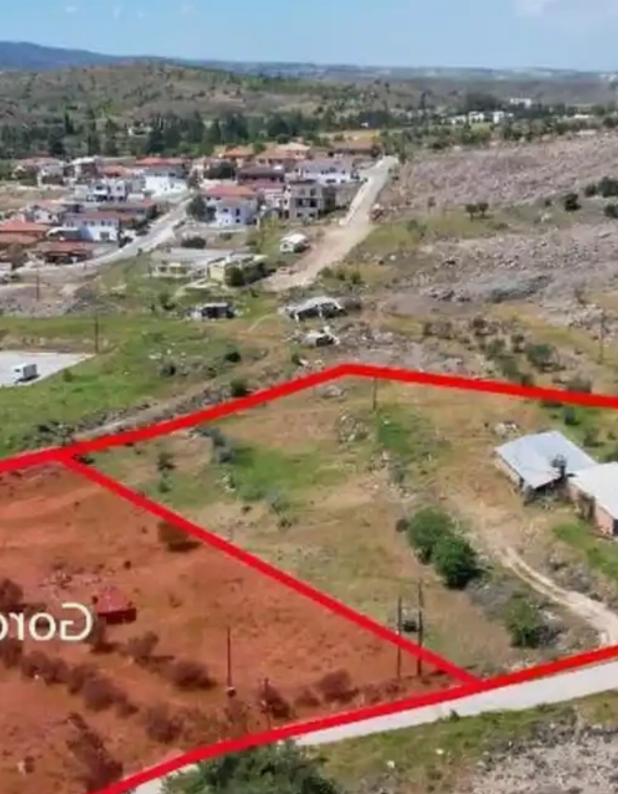

""""The property is a shared (50%) residential field in Mitsero. It is located 225m from Mitsero primary school and 380m from Mitsero-Agrokipia road. The field has a total land area of 12,524sqm and Gordian's share corresponds approximately to 6,262sqm. It abuts onto registered roads on the northern and southern side with a frontage of 120m and 30m respectively. The property offers close proximity to school, supermarket, gas station and restaurants. There is a distribution agreement in place."""...