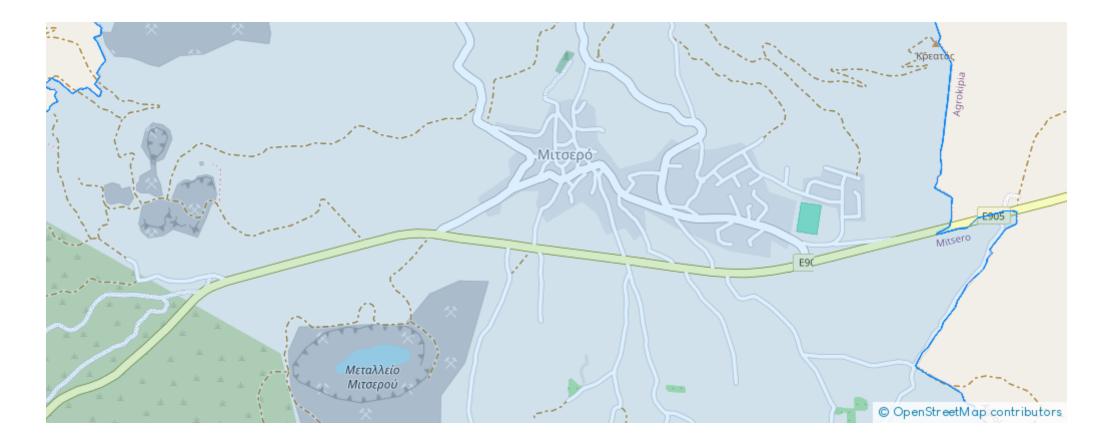

""""The property is a shared (50%) residential field in Mitsero. It is located 225m from Mitsero primary school and 380m from Mitsero-Agrokipia road. The field has a total land area of 12,524sqm and Gordian's share corresponds approximately to 6,262sqm. It abuts onto registered roads on the northern and southern side with a frontage of 120m and 30m respectively. The property offers close proximity to school, supermarket, gas station and restaurants. There is a distribution agreement in place."""...

## Estate on map: