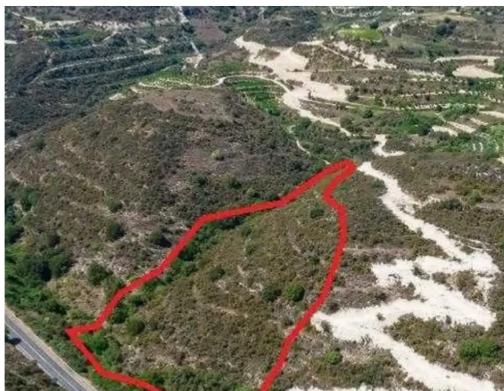

"""The property is an agricultural field in Kallepeia located 2,4km from the centre of the village and 35m from the main road Tsada - Stroumpi. It has a total area of 15,064sqm."""...