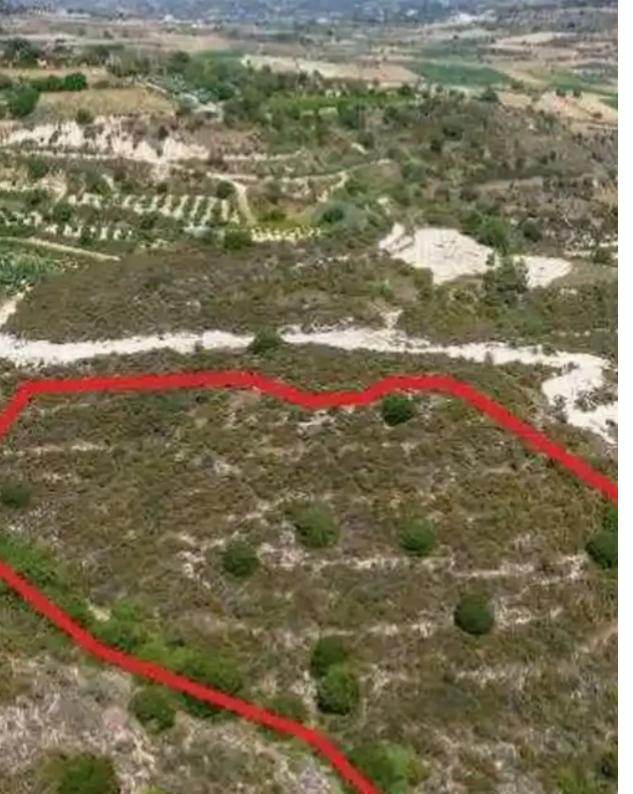

"""The property is an agricultural field in Kallepeia located 2,4km from the centre of the village and 35m from the main road Tsada - Stroumpi. It has a total area of 15,064sqm."""...