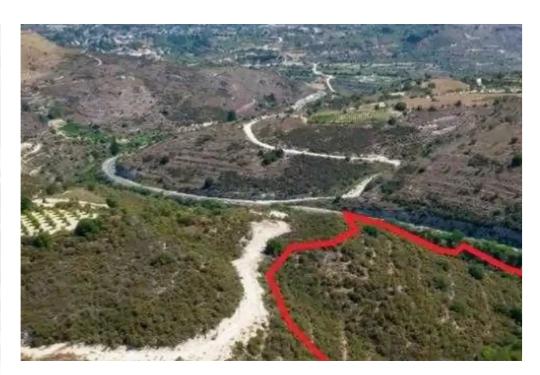

"""The property is an agricultural field in Kallepeia located 2,4km from the centre of the village and 35m from the main road Tsada - Stroumpi. It has a total area of 15,064sqm."""...