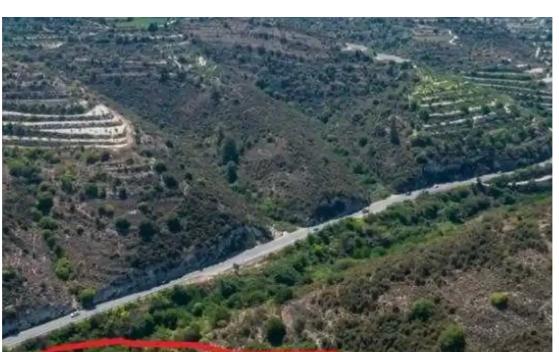

"""The property is an agricultural field in Kallepeia located 2,4km from the centre of the village and 35m from the main road Tsada - Stroumpi. It has a total area of 15,064sqm."""...