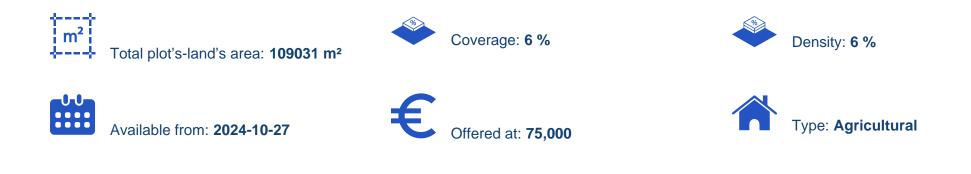

## Agricultural land 109031 m<sup>2</sup>

Limassol, Dora-4774 , Cyprus This ad is presented by listings admin, under supervision from , Licensed Real Estate Agent Reg no: 1234, Lic no: 603/E

Offered at: €75,000 Estate ID: 75536 Ref: ba4320631

""The asset is a 57% share of a field in Dora. It is located 1km from the road Kidasi - Agios Georgios and 2.7km from the village centre. The field has an area of 109,031sqm (the corresponding land area is approximately 62,148sqm).""...