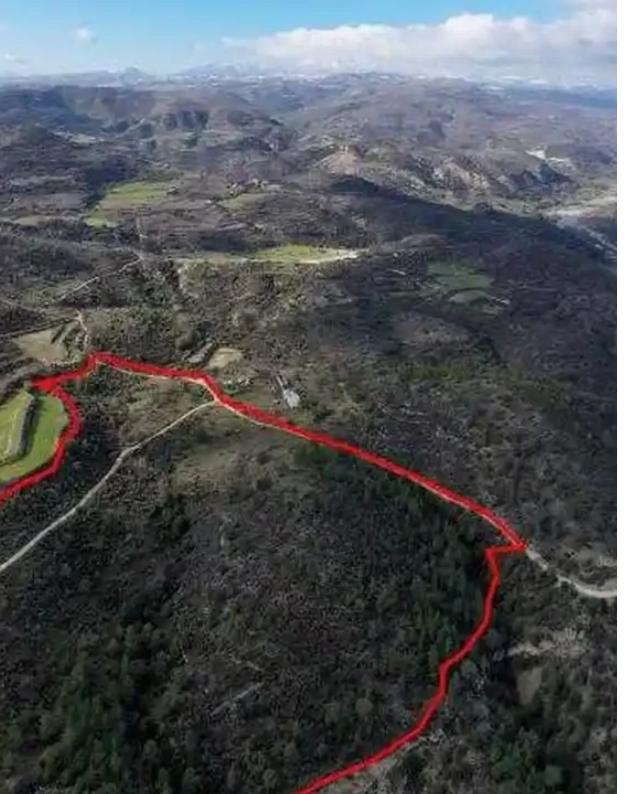

""The asset is a 57% share of a field in Dora. It is located 1km from the road Kidasi - Agios Georgios and 2.7km from the village centre. The field has an area of 109,031sqm (the corresponding land area is approximately 62,148sqm).""...