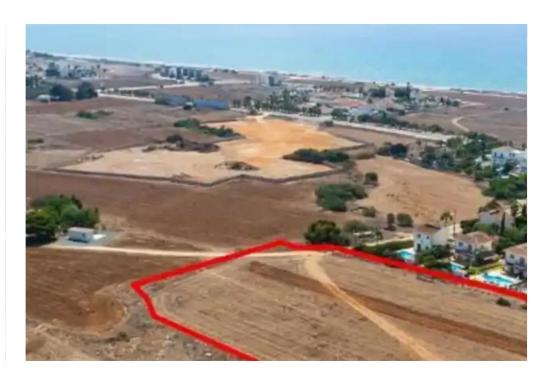

""""The property is a tourist field in Sotira (Agia Thekla). It is located 300m from Agia Thekla Avenue and 750m from the sea. The field has an area of 8,518sqm. It offers great access to the highway, new Marina of Agia Napa, Agia Thekla beach, the WaterWorld Waterpark and Potamos Liopetriou. The surrounding area is mainly touristic with holiday houses. The field is ideal for the development of a holiday resort.""""...