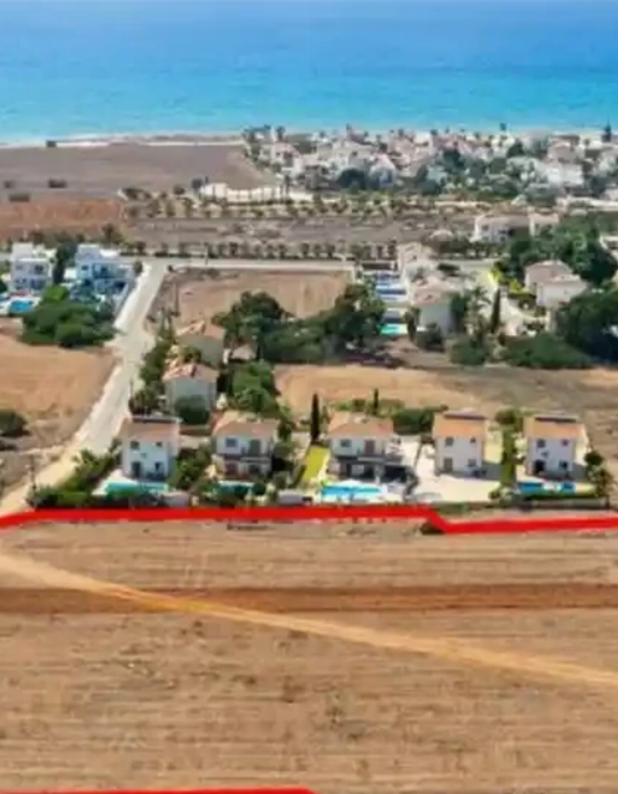

""""The property is a tourist field in Sotira (Agia Thekla). It is located 300m from Agia Thekla Avenue and 750m from the sea. The field has an area of 8,518sqm. It offers great access to the highway, new Marina of Agia Napa, Agia Thekla beach, the WaterWorld Waterpark and Potamos Liopetriou. The surrounding area is mainly touristic with holiday houses. The field is ideal for the development of a holiday resort.""""...