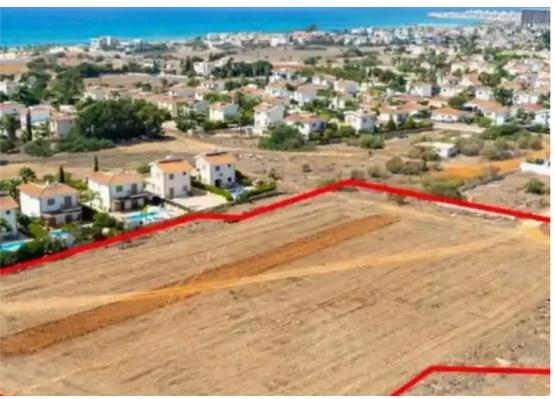

## Tourist land 8518 m<sup>2</sup>

Famagusta, Sotira-5390, Cyprus

This ad is presented by listings admin, under supervision from,

Licensed Real Estate Agent Reg no: 1234, Lic no: 603/E

**Offered at:** €835,000

""""The property is a tourist field in Sotira (Agia Thekla). It is located 300m from Agia Thekla Avenue and 750m from the sea. The field has an area of 8,518sqm. It offers great access to the highway, new Marina of Agia Napa, Agia Thekla beach, the WaterWorld Waterpark and Potamos Liopetriou. The surrounding area is mainly touristic with holiday houses. The field is ideal for the development of a holiday resort.""""...