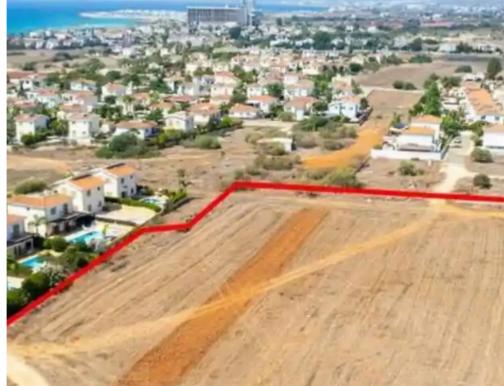

""""The property is a tourist field in Sotira (Agia Thekla). It is located 300m from Agia Thekla Avenue and 750m from the sea. The field has an area of 8,518sqm. It offers great access to the highway, new Marina of Agia Napa, Agia Thekla beach, the WaterWorld Waterpark and Potamos Liopetriou. The surrounding area is mainly touristic with holiday houses. The field is ideal for the development of a holiday resort.""""...