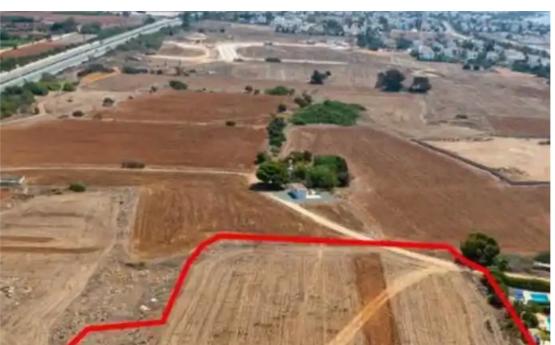

""""The property is a tourist field in Sotira (Agia Thekla). It is located 300m from Agia Thekla Avenue and 750m from the sea. The field has an area of 8,518sqm. It offers great access to the highway, new Marina of Agia Napa, Agia Thekla beach, the WaterWorld Waterpark and Potamos Liopetriou. The surrounding area is mainly touristic with holiday houses. The field is ideal for the development of a holiday resort.""""...