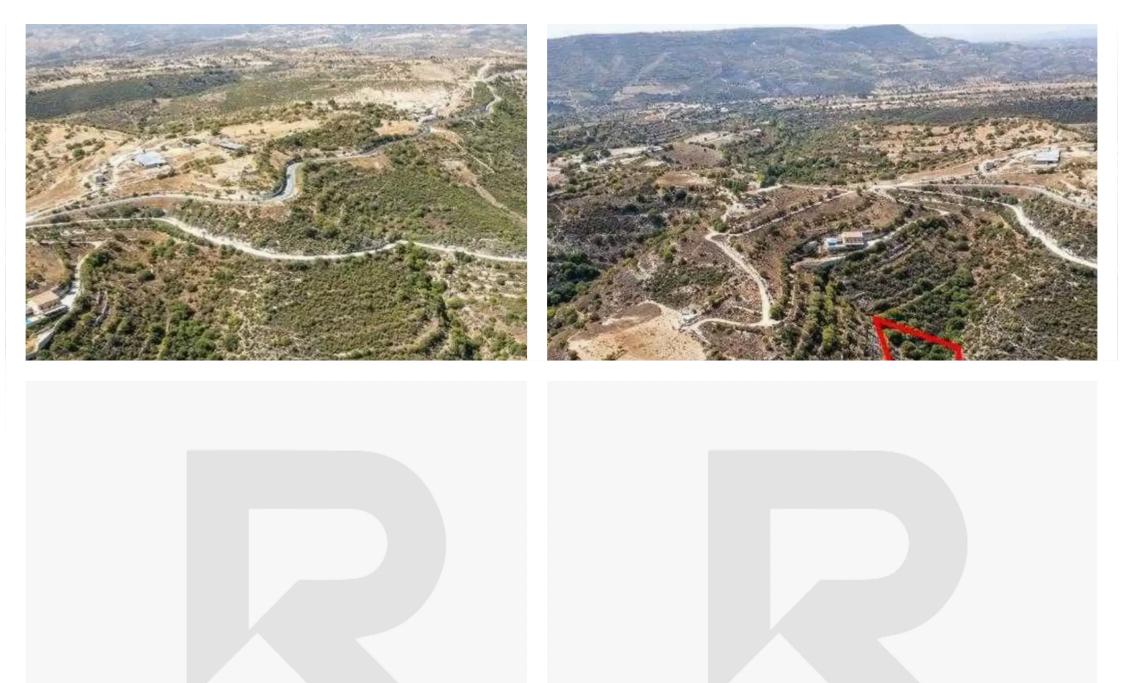

""The property is a field in Dora. It is located 200m from Dora-Malia road and 1km from Dora village. The field has an area of 9,031sqm. The wider area is rural, set in a serene landscape full of natural vegetation."""...