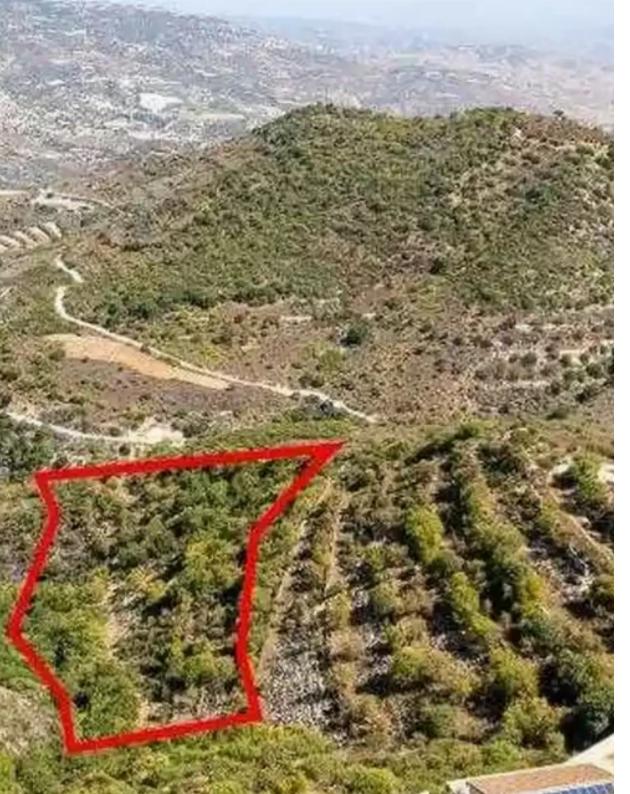

""The property is a field in Dora. It is located 200m from Dora-Malia road and 1km from Dora village. The field has an area of 9,031sqm. The wider area is rural, set in a serene landscape full of natural vegetation."""...