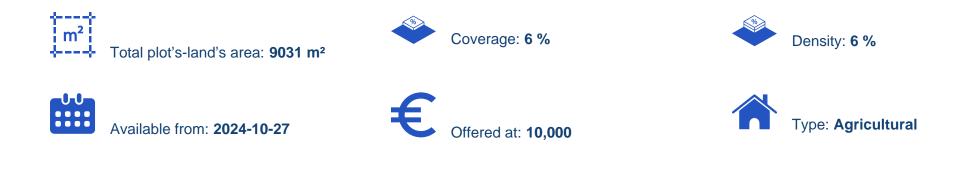

## Agricultural land 9031 m<sup>2</sup>

Limassol, Dora-4774 , Cyprus This ad is presented by listings admin, under supervision from , Licensed Real Estate Agent Reg no: 1234, Lic no: 603/E

Offered at: €10,000 Estate ID: 75538 Ref: ba4364358