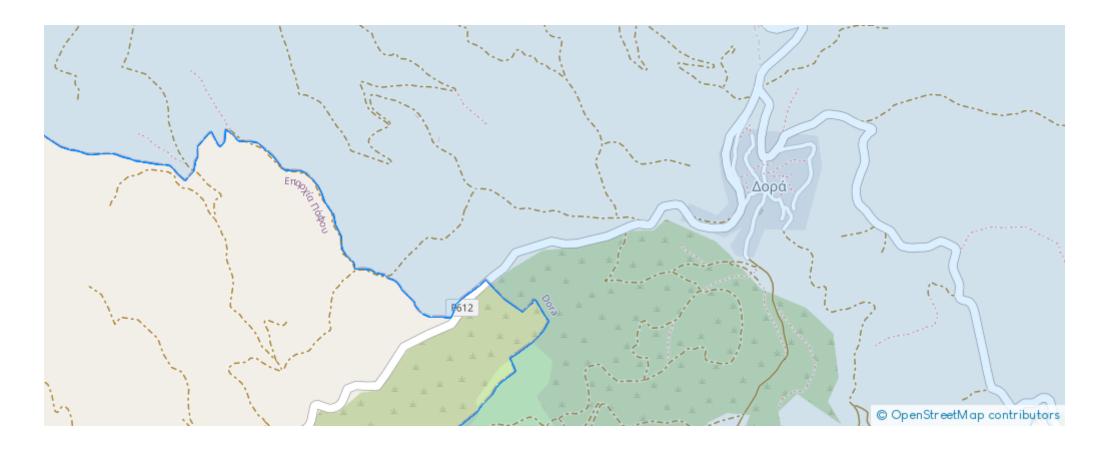

## Agricultural land 9031 m<sup>2</sup>

Limassol, Dora-4774 , Cyprus This ad is presented by listings admin, under supervision from , Licensed Real Estate Agent Reg no: 1234, Lic no: 603/E

Offered at: €10,000 Estate ID: 75538 Ref: ba4364358







""The property is a field in Dora. It is located 200m from Dora-Malia road and 1km from Dora village. The field has an area of 9,031sqm. The wider area is rural, set in a serene landscape full of natural vegetation."""...

## Estate on map:







## Website: realty.com.cy/p/agricultural-land-9031-m<sup>2</sup>-ba4364358

Email: info@rimatech.com.cy

**Phone:** +35795958898 // +35725714014

This ad is presented by listings admin, under supervision from , Licensed Real Estate Agent Reg no: 1234, Lic no: 603/E