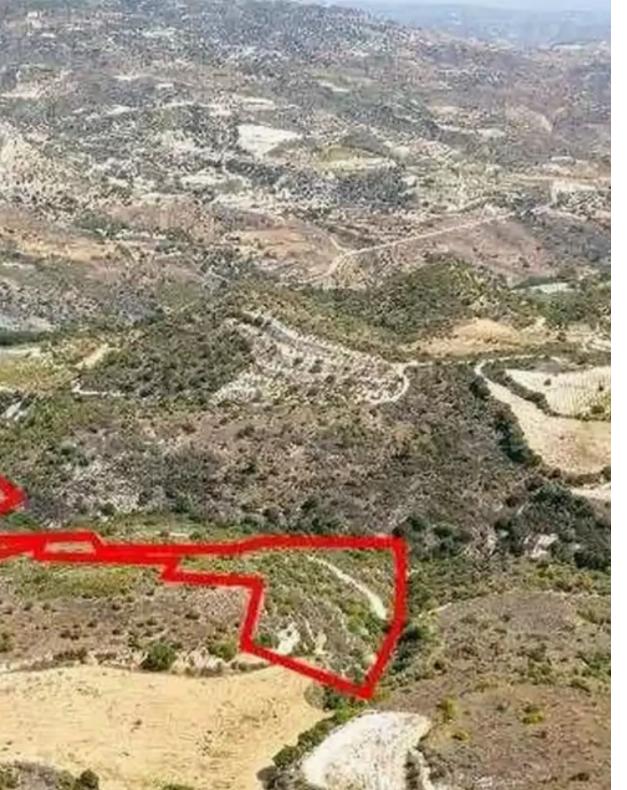

""The property is a field in Dora. It is located 600m from Kidasi-Agios Georgios road and 2,5km from Dora village. The field has an area of 13,379sqm. The wider area is rural, set in a serene landscape full of natural vegetation."""...