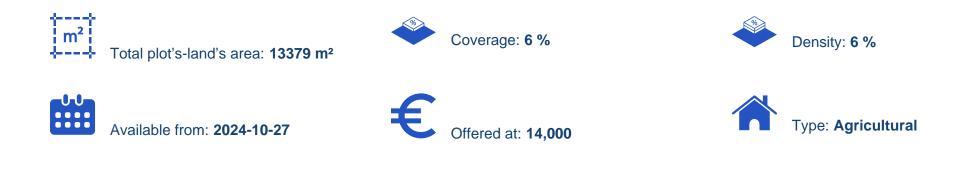

## Agricultural land 13379 m<sup>2</sup>

Limassol, Dora-4774 , Cyprus This ad is presented by listings admin, under supervision from , Licensed Real Estate Agent Reg no: 1234, Lic no: 603/E

Offered at: €14,000 Estate ID: 75540 Ref: ba4364360