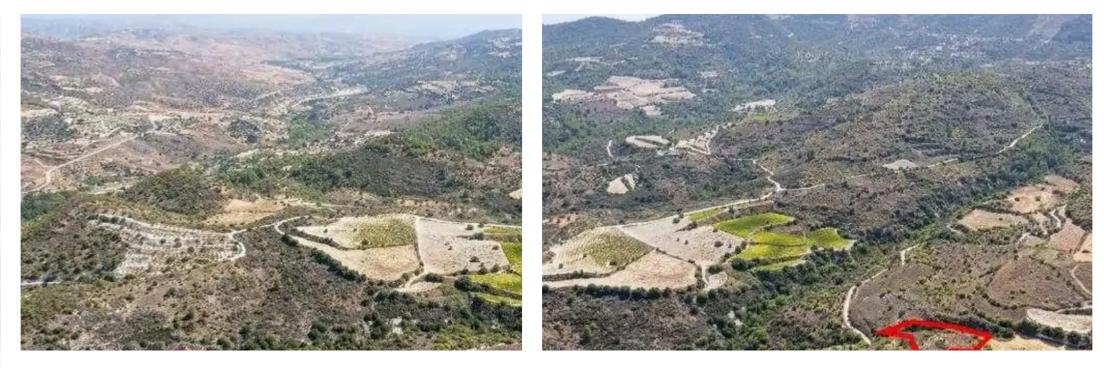

""The property is a field in Dora. It is located 600m from Kidasi-Agios Georgios road and 2,5km from Dora village. The field has an area of 13,379sqm. The wider area is rural, set in a serene landscape full of natural vegetation."""...