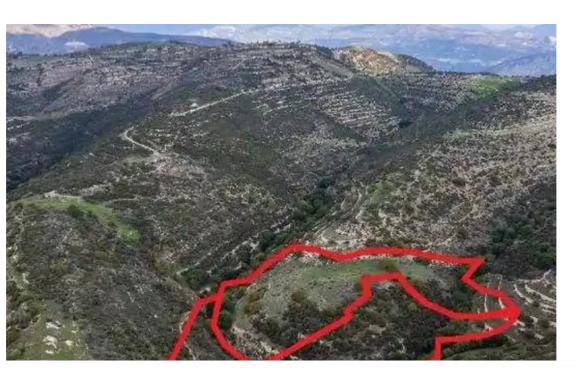

"""The property consists of two adjacent fields in Dora. They are located 500m from the nearest registered road and 1,3km from the center of the village. The fields have a total area of 23,413sqm."""...