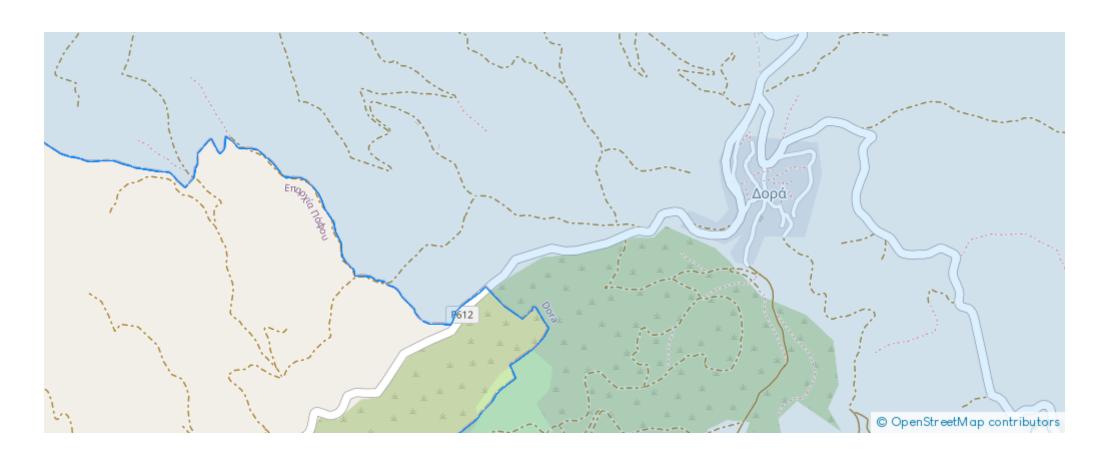

"""The property consists of two adjacent fields in Dora. They are located 500m from the nearest registered road and 1,3km from the center of the village. The fields have a total area of 23,413sqm."""...

## **Estate on map:**

Website: realty.com.cy/p/agricultural-land-23413-m²-

ba4532835

Email: info@rimatech.com.cy

**Phone:** +35795958898 // +35725714014

This ad is presented by listings admin, under supervision from,