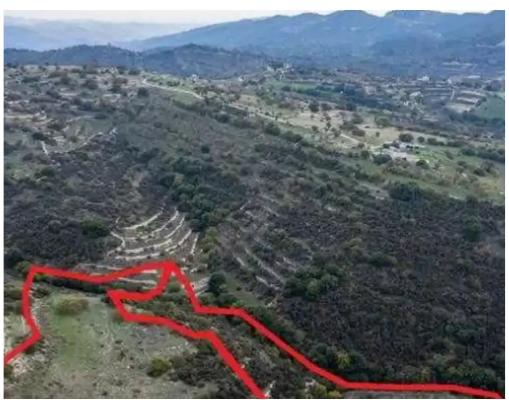

"""The property consists of two adjacent fields in Dora. They are located 500m from the nearest registered road and 1,3km from the center of the village. The fields have a total area of 23,413sqm."""...