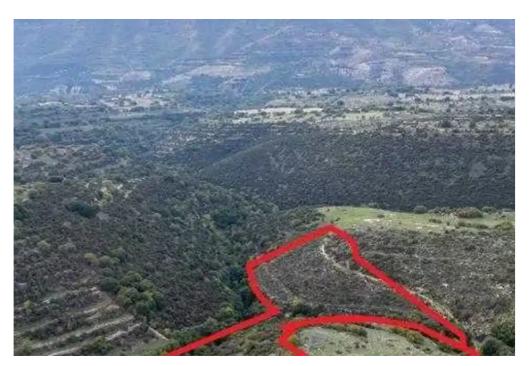

"""The property consists of two adjacent fields in Dora. They are located 500m from the nearest registered road and 1,3km from the center of the village. The fields have a total area of 23,413sqm."""...