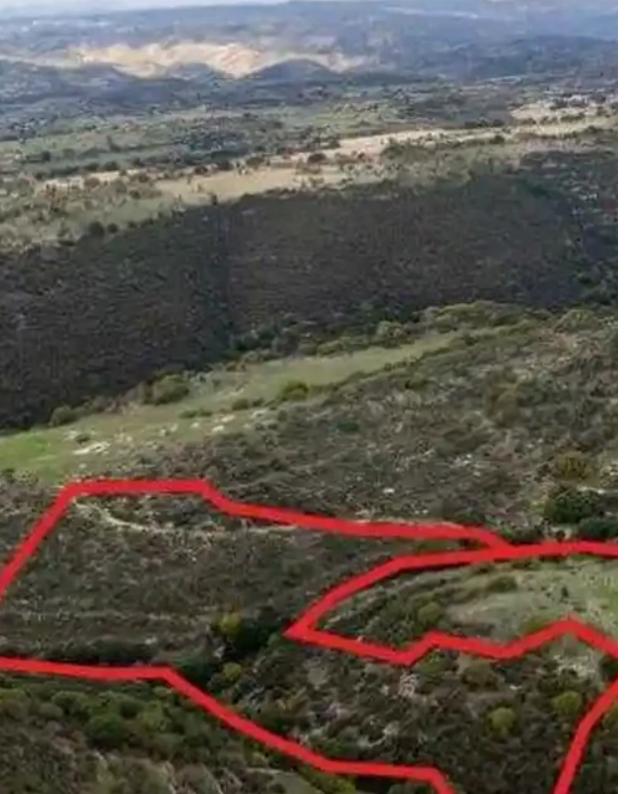

"""The property consists of two adjacent fields in Dora. They are located 500m from the nearest registered road and 1,3km from the center of the village. The fields have a total area of 23,413sqm."""...