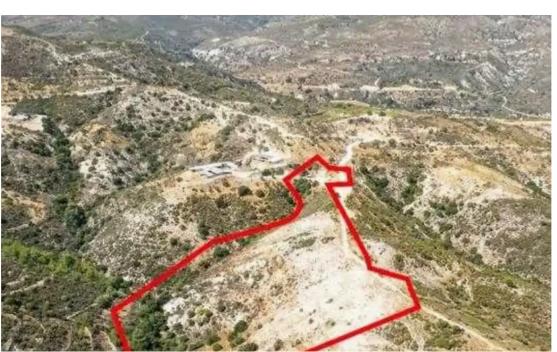

## Agricultural land 40469 m<sup>2</sup>

Limassol, Dora-4774, Cyprus

This ad is presented by listings admin, under supervision from,

Licensed Real Estate Agent Reg no: 1234, Lic no: 603/E

**Offered at:** € 35,200

"""The property is a field in Dora. It is located 1,5km from Dora-Malia road and 2,8km from Dora village. The field has an area of 40,469sqm. The wider area is rural, set in a serene landscape full of natural vegetation."""...