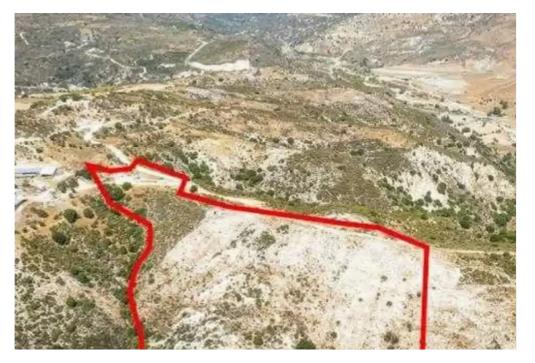

## Agricultural land 40469 m<sup>2</sup>

Limassol, Dora-4774, Cyprus

This ad is presented by listings admin, under supervision from,

Licensed Real Estate Agent Reg no: 1234, Lic no: 603/E

**Offered at:** € 35,200

"""The property is a field in Dora. It is located 1,5km from Dora-Malia road and 2,8km from Dora village. The field has an area of 40,469sqm. The wider area is rural, set in a serene landscape full of natural vegetation."""...