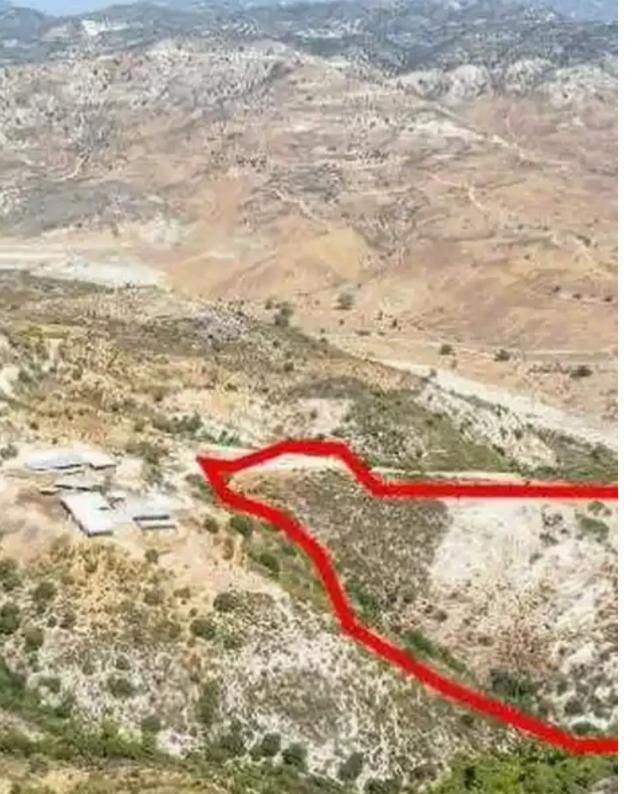

## Agricultural land 40469 m<sup>2</sup>

Limassol, Dora-4774, Cyprus

This ad is presented by listings admin, under supervision from,

Licensed Real Estate Agent Reg no: 1234, Lic no: 603/E

**Offered at:** € 35,200

"""The property is a field in Dora. It is located 1,5km from Dora-Malia road and 2,8km from Dora village. The field has an area of 40,469sqm. The wider area is rural, set in a serene landscape full of natural vegetation."""...