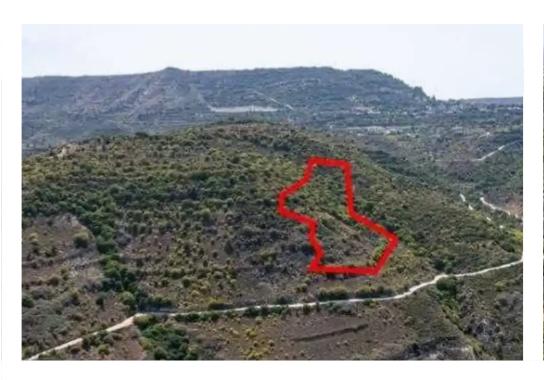

## Agricultural land 8362 m<sup>2</sup>

Limassol, Dora-4774, Cyprus

This ad is presented by listings admin, under supervision from,

Licensed Real Estate Agent Reg no: 1234, Lic no: 603/E

**Offered at:** € 9,000

**Estate ID:** 75543

**Ref:** ba4364359

Total plot's-land's area: 8362 m²

Coverage: 6 %

Density: 6 %

Available from: 2024-10-27

Offered at: 9,00

Type: **Agricultura**l

"""The property is a field in Dora. It is located 900m from Dora-Malia road and 2km from Dora village. The field has an area of 8,362sqm. The wider area is rural, set in a serene landscape full of natural vegetation."""...