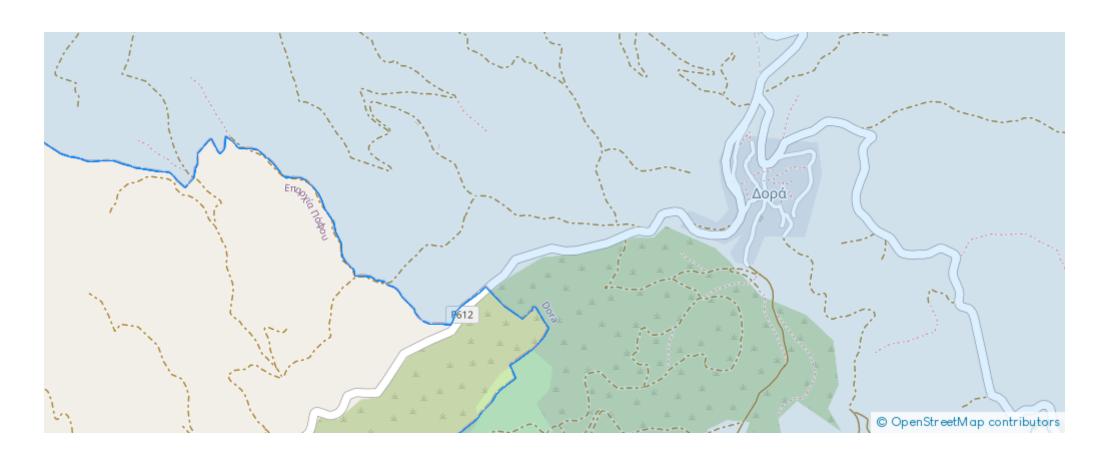

"""The property is a field in Dora. It is located 900m from Dora-Malia road and 2km from Dora village. The field has an area of 8,362sqm. The wider area is rural, set in a serene landscape full of natural vegetation."""...

## **Estate on map:**

**Website:** realty.com.cy/p/agricultural-land-8362-m²-ba4364359

Email: info@rimatech.com.cy

**Phone:** +35795958898 // +35725714014

This ad is presented by listings admin, under supervision from ,