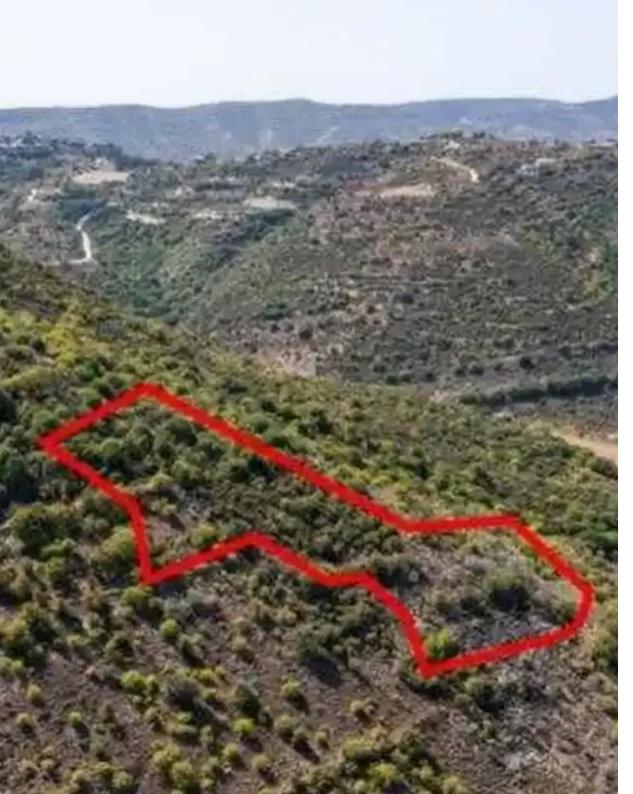

## Agricultural land 8362 m<sup>2</sup>

Limassol, Dora-4774, Cyprus

This ad is presented by listings admin, under supervision from,

Licensed Real Estate Agent Reg no: 1234, Lic no: 603/E

**Offered at:** € 9,000

**Estate ID:** 75543

**Ref:** ba4364359

Total plot's-land's area: 8362 m²

Coverage: 6 %

Density: 6 %

Available from: 2024-10-27

Offered at: 9,00

Type: **Agricultura**l

"""The property is a field in Dora. It is located 900m from Dora-Malia road and 2km from Dora village. The field has an area of 8,362sqm. The wider area is rural, set in a serene landscape full of natural vegetation."""...