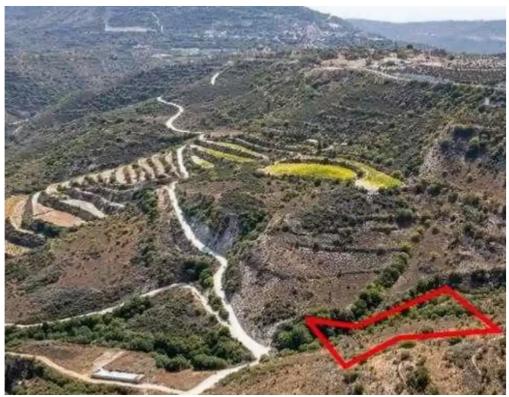

## Agricultural land 4014 m<sup>2</sup>

Limassol, Dora-4774, Cyprus

This ad is presented by listings admin, under supervision from,

Licensed Real Estate Agent Reg no: 1234, Lic no: 603/E

**Offered at:** €5,000

"""The property is a field in Dora. It is located 300m from Dora-Malia road and 2km from Dora village. The field has an area of 4,014sqm. The wider area is rural, set in a serene landscape full of natural vegetation."""...