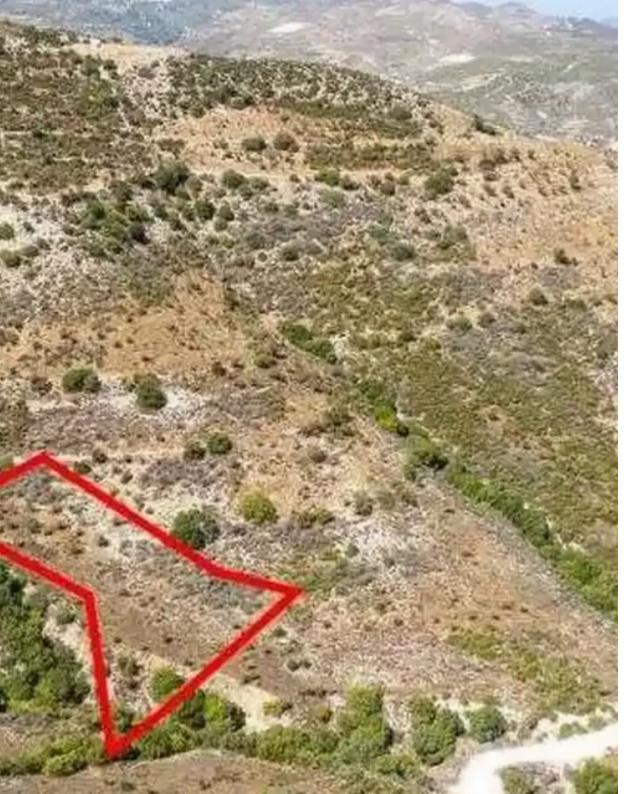

## Agricultural land 4014 m<sup>2</sup>

Limassol, Dora-4774, Cyprus

This ad is presented by listings admin, under supervision from,

Licensed Real Estate Agent Reg no: 1234, Lic no: 603/E

**Offered at:** €5,000

"""The property is a field in Dora. It is located 300m from Dora-Malia road and 2km from Dora village. The field has an area of 4,014sqm. The wider area is rural, set in a serene landscape full of natural vegetation."""...