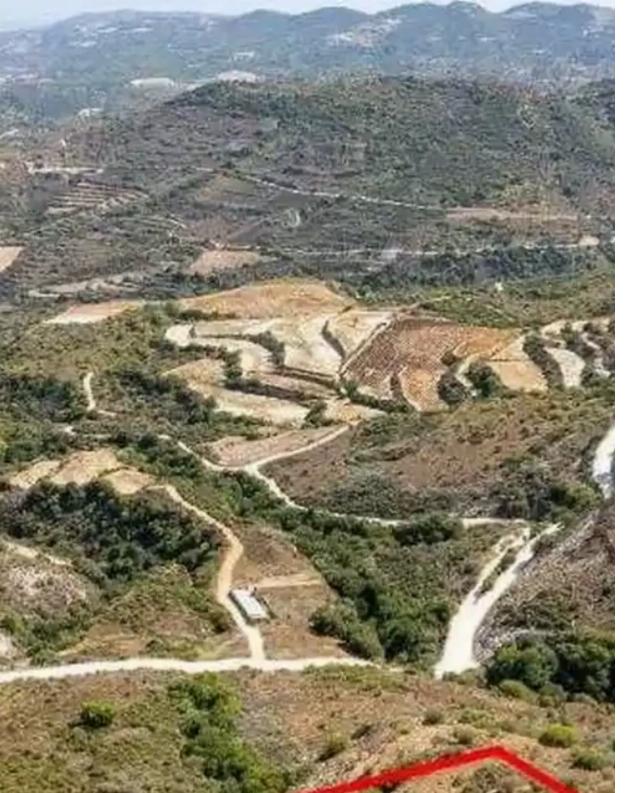

""The property is a field in Dora. It is located 200m from Dora-Malia road and 2km from Dora village. The field has an area of 4,683sqm. The wider area is rural, set in a serene landscape full of natural vegetation."""...