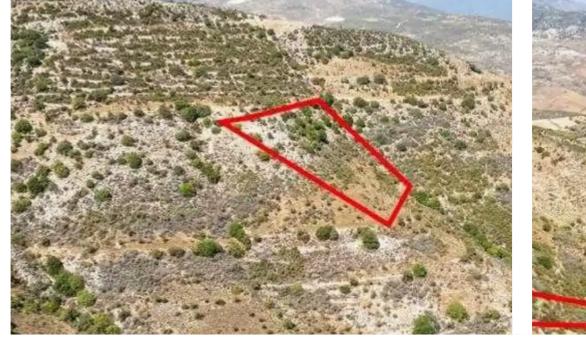

""The property is a field in Dora. It is located 200m from Dora-Malia road and 2km from Dora village. The field has an area of 4,683sqm. The wider area is rural, set in a serene landscape full of natural vegetation."""...