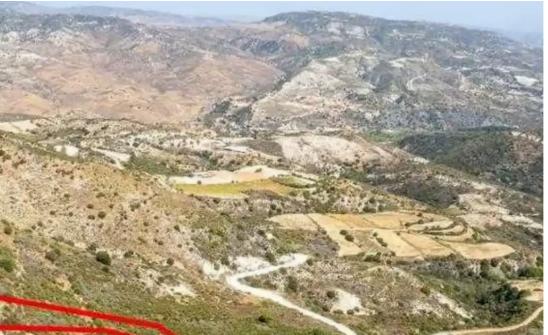

""The property is a field in Dora. It is located 200m from Dora-Malia road and 2km from Dora village. The field has an area of 4,683sqm. The wider area is rural, set in a serene landscape full of natural vegetation."""...