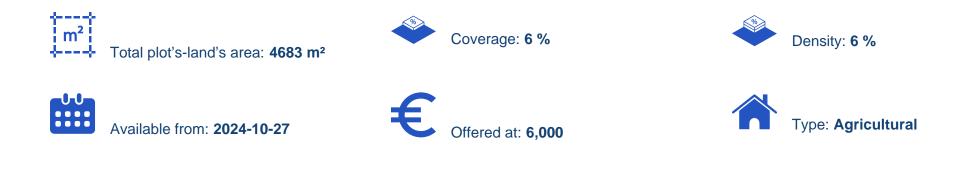

## Agricultural land 4683 m<sup>2</sup>

Limassol, Dora-4774 , Cyprus This ad is presented by listings admin, under supervision from , Licensed Real Estate Agent Reg no: 1234, Lic no: 603/E

Offered at: € 6,000 Estate ID: 75546 Ref: ba4364367

""The property is a field in Dora. It is located 200m from Dora-Malia road and 2km from Dora village. The field has an area of 4,683sqm. The wider area is rural, set in a serene landscape full of natural vegetation."""...