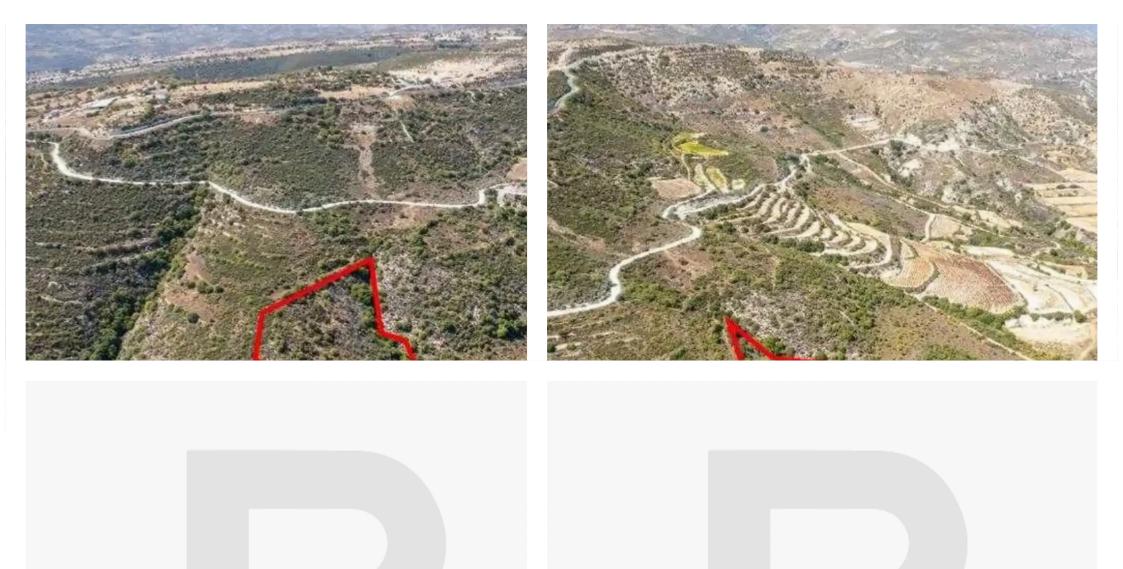

""The property is a field in Dora. It is located 300m from Dora-Malia road and 1,5km from Dora village. The field has an area of 11,037sqm. The wider area is rural, set in a serene landscape full of natural vegetation."""...