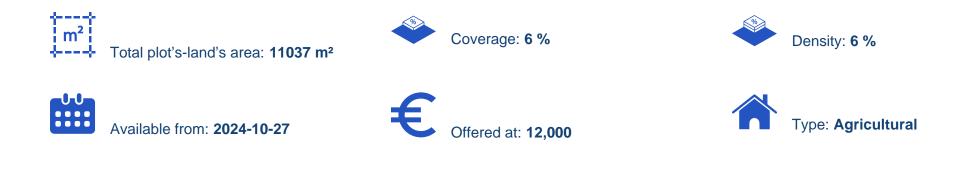

## Agricultural land 11037 m<sup>2</sup>

Limassol, Dora-4774 , Cyprus This ad is presented by listings admin, under supervision from , Licensed Real Estate Agent Reg no: 1234, Lic no: 603/E

Offered at: €12,000 Estate ID: 75547 Ref: ba4364366

""The property is a field in Dora. It is located 300m from Dora-Malia road and 1,5km from Dora village. The field has an area of 11,037sqm. The wider area is rural, set in a serene landscape full of natural vegetation."""...