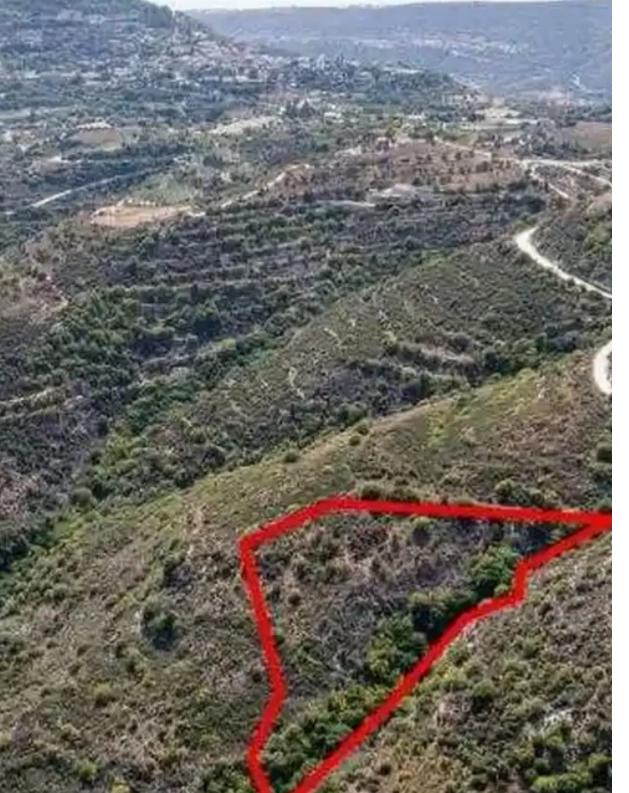

""The property is a field in Dora. It is located 300m from Dora-Malia road and 1,5km from Dora village. The field has an area of 11,037sqm. The wider area is rural, set in a serene landscape full of natural vegetation."""...