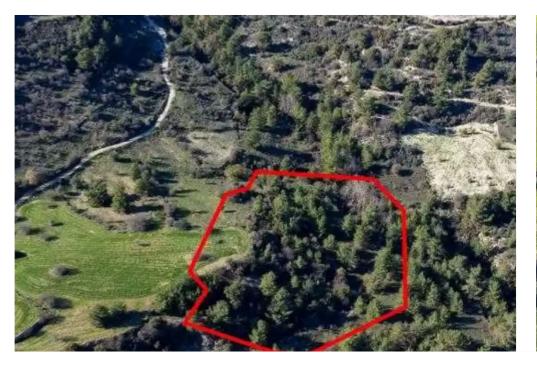

## Agricultural land 9365 m<sup>2</sup>

Paphos, Mousere-8605, Cyprus

This ad is presented by listings admin, under supervision from,

Licensed Real Estate Agent Reg no: 1234, Lic no: 603/E

**Offered at:** €5,000

"""The asset is a field in Mousere. It is located 5,5km from Dora village. The field has an area of 9,365sqm. Mousere is located 20 mins away from the famous traditional village of Omodos and 35 mins from Paphos."""...