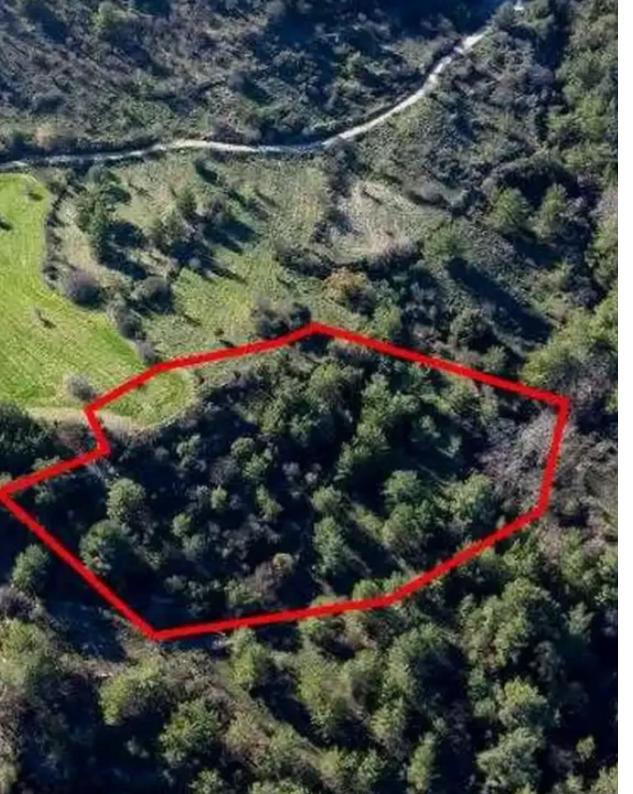

## Agricultural land 9365 m<sup>2</sup>

Paphos, Mousere-8605, Cyprus

This ad is presented by listings admin, under supervision from,

Licensed Real Estate Agent Reg no: 1234, Lic no: 603/E

**Offered at:** €5,000

"""The asset is a field in Mousere. It is located 5,5km from Dora village. The field has an area of 9,365sqm. Mousere is located 20 mins away from the famous traditional village of Omodos and 35 mins from Paphos."""...