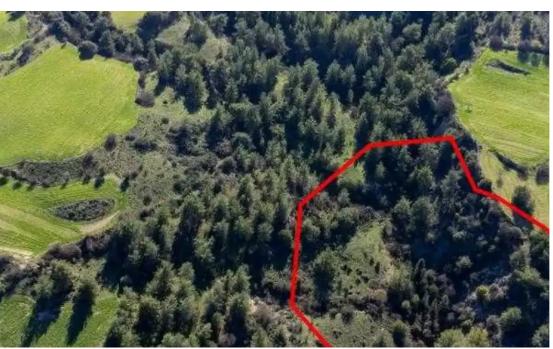

## Agricultural land 9365 m<sup>2</sup>

Paphos, Mousere-8605, Cyprus

This ad is presented by listings admin, under supervision from,

Licensed Real Estate Agent Reg no: 1234, Lic no: 603/E

**Offered at:** €5,000

"""The asset is a field in Mousere. It is located 5,5km from Dora village. The field has an area of 9,365sqm. Mousere is located 20 mins away from the famous traditional village of Omodos and 35 mins from Paphos."""...