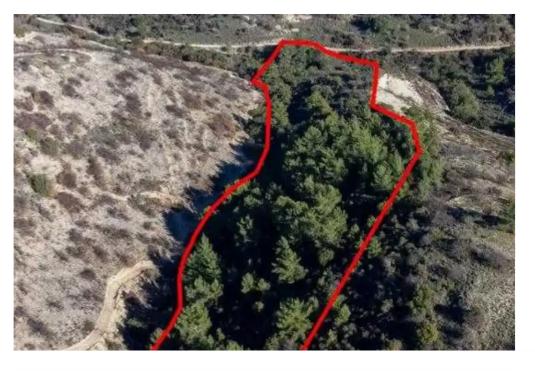

## Agricultural land 19399 m<sup>2</sup>

Paphos, Mousere-8605, Cyprus

This ad is presented by listings admin, under supervision from,

Licensed Real Estate Agent Reg no: 1234, Lic no: 603/E

**Offered at:** €20,700

"""The asset is a field in Mousere. It is located 3,8km from Dora village. The field has an area of 19,399sqm. Mousere is located 20 mins away from the famous traditional village of Omodos and 35 mins from Paphos."""...