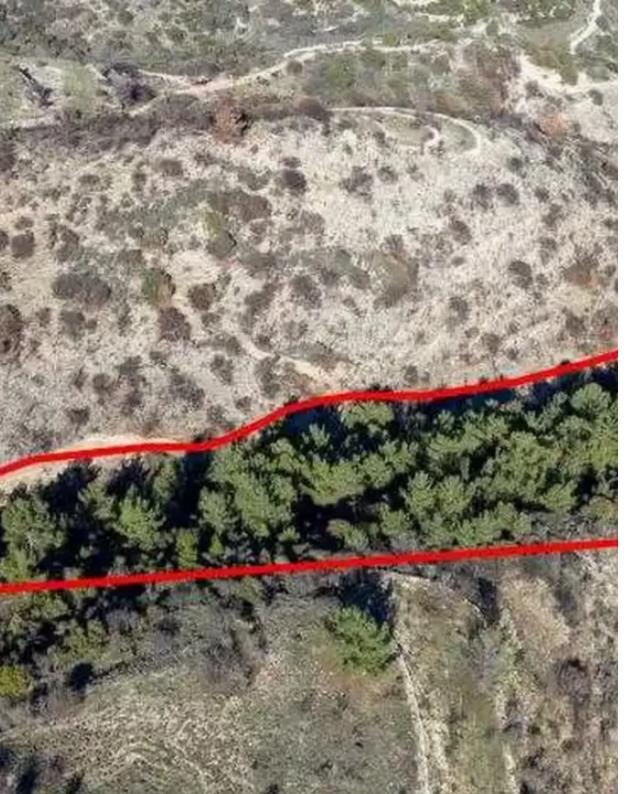

## Agricultural land 19399 m<sup>2</sup>

Paphos, Mousere-8605, Cyprus

This ad is presented by listings admin, under supervision from,

Licensed Real Estate Agent Reg no: 1234, Lic no: 603/E

**Offered at:** €20,700

"""The asset is a field in Mousere. It is located 3,8km from Dora village. The field has an area of 19,399sqm. Mousere is located 20 mins away from the famous traditional village of Omodos and 35 mins from Paphos."""...