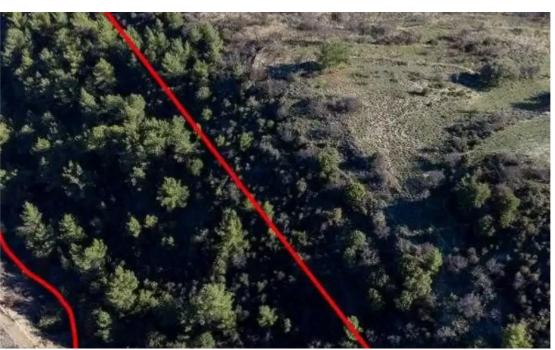

## Agricultural land 19399 m<sup>2</sup>

Paphos, Mousere-8605, Cyprus

This ad is presented by listings admin, under supervision from,

Licensed Real Estate Agent Reg no: 1234, Lic no: 603/E

**Offered at:** €20,700

"""The asset is a field in Mousere. It is located 3,8km from Dora village. The field has an area of 19,399sqm. Mousere is located 20 mins away from the famous traditional village of Omodos and 35 mins from Paphos."""...