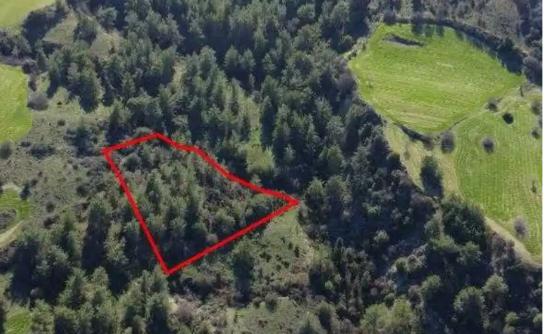

"""The asset is a field in Mousere. It is located 5,4km from Dora village. The field has an area of 3,642sqm. Mousere is located 20 mins away from the famous traditional village of Omodos and 35 mins from Paphos."""...