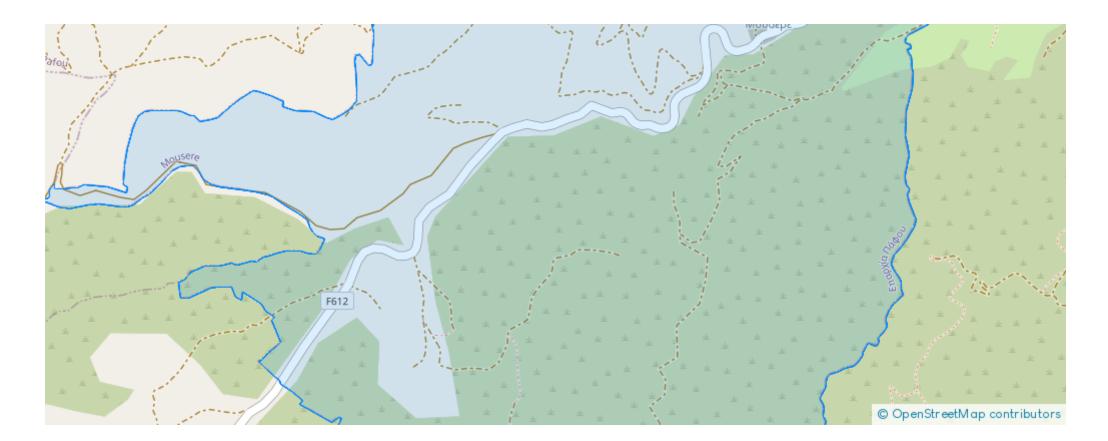

"""The asset is a field in Mousere. It is located 5,4km from Dora village. The field has an area of 3,642sqm. Mousere is located 20 mins away from the famous traditional village of Omodos and 35 mins from Paphos."""...

## Estate on map: