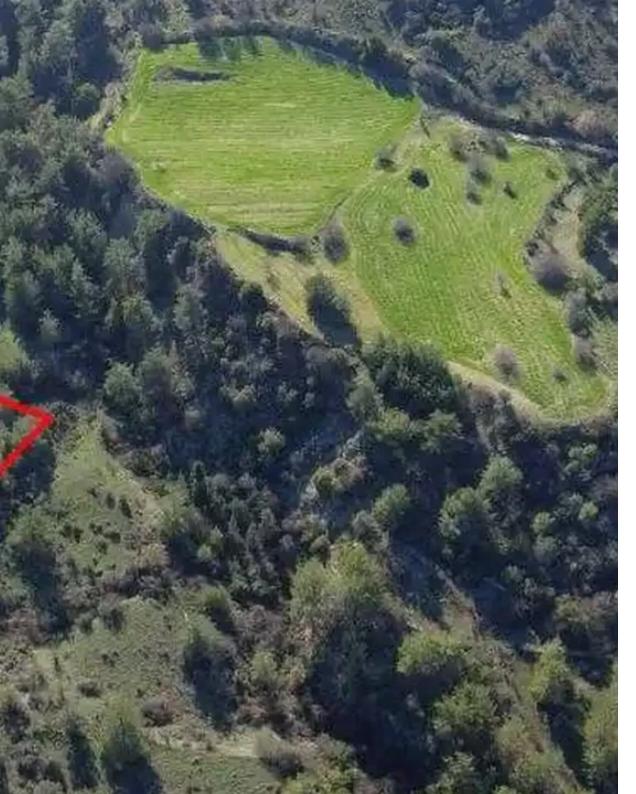

"""The asset is a field in Mousere. It is located 5,4km from Dora village. The field has an area of 3,642sqm. Mousere is located 20 mins away from the famous traditional village of Omodos and 35 mins from Paphos."""...