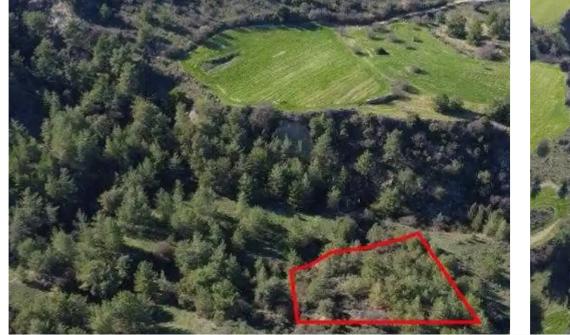

"""The asset is a field in Mousere. It is located 5,4km from Dora village. The field has an area of 3,642sqm. Mousere is located 20 mins away from the famous traditional village of Omodos and 35 mins from Paphos."""...