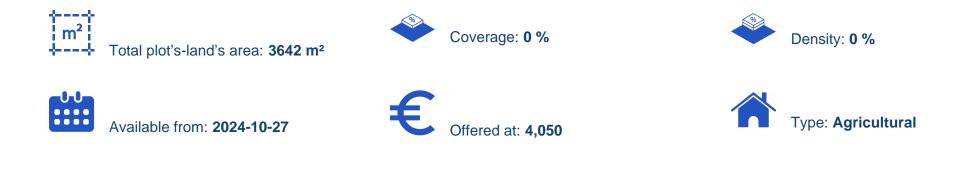

## Agricultural land 3642 m<sup>2</sup>

Paphos, Mousere-8605, Cyprus This ad is presented by listings admin, under supervision from, Licensed Real Estate Agent Reg no: 1234, Lic no: 603/E

Offered at: €4,050 Estate ID: 75550 Ref: ba3978919

"""The asset is a field in Mousere. It is located 5,4km from Dora village. The field has an area of 3,642sqm. Mousere is located 20 mins away from the famous traditional village of Omodos and 35 mins from Paphos."""...