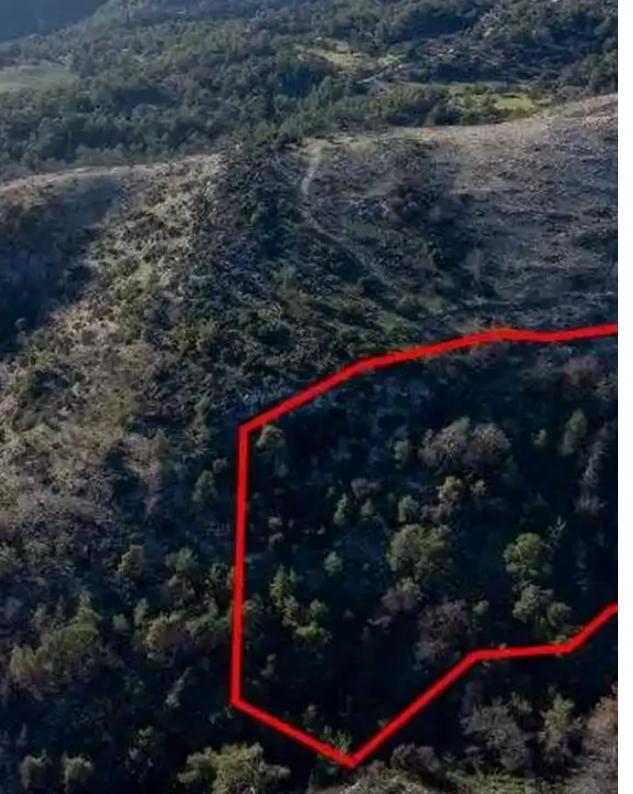

## Agricultural land 14716 m<sup>2</sup>

Paphos, Pano-Archimandrita-8603, Cyprus

This ad is presented by listings admin, under supervision from,

Licensed Real Estate Agent Reg no: 1234, Lic no: 603/E

**Offered at:** € 13,950

""The asset is a field in Pano Archimandrita. It is located 220m from Dora - Archimandrita road and 1km from the village centre. The field has an area of 14,716sqm.""...