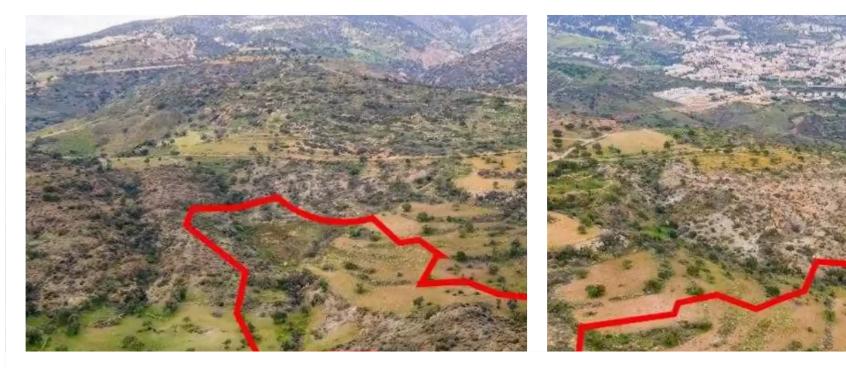

## Agricultural land 28763 m<sup>2</sup>

Paphos, Pegeia-Village-8560, Cyprus This ad is presented by listings admin, under supervision from, Licensed Real Estate Agent Reg no: 1234, Lic no: 603/E

Offered at: €105,600 Estate ID: 75552 Ref: ba4014791

""The property is an agricultural field in Pegeia. It is located 2km from the center of the community and 3km from Coral Bay beach. The field has an area of 28,763sqm."""...