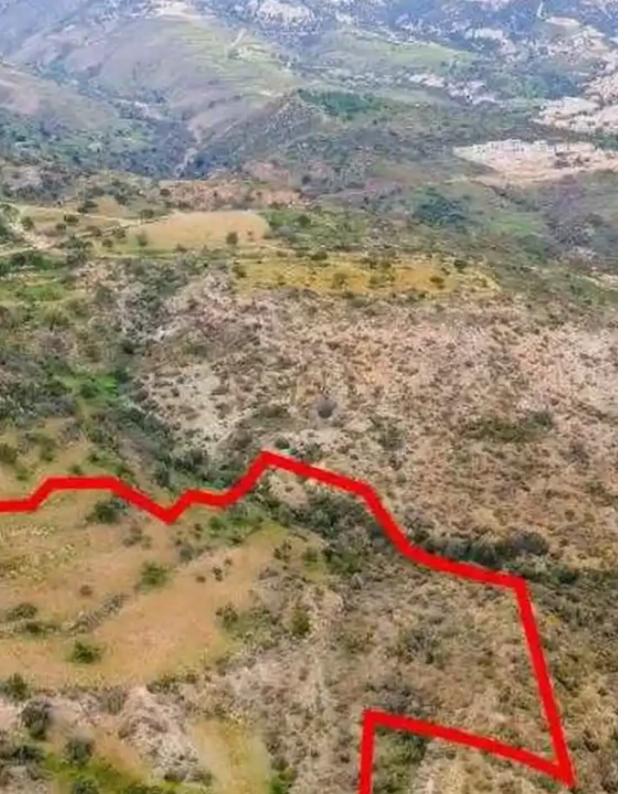

## Agricultural land 28763 m<sup>2</sup>

Paphos, Pegeia-Village-8560, Cyprus This ad is presented by listings admin, under supervision from, Licensed Real Estate Agent Reg no: 1234, Lic no: 603/E

Offered at: €105,600 Estate ID: 75552 Ref: ba4014791

""The property is an agricultural field in Pegeia. It is located 2km from the center of the community and 3km from Coral Bay beach. The field has an area of 28,763sqm."""...