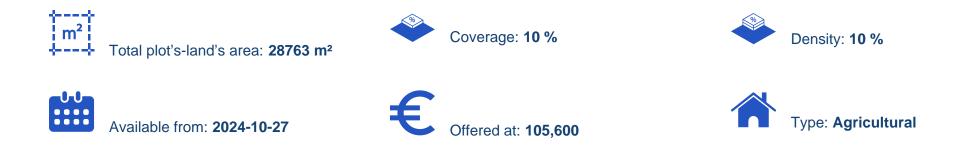

## Agricultural land 28763 m<sup>2</sup>

Paphos, Pegeia-Village-8560, Cyprus This ad is presented by listings admin, under supervision from, Licensed Real Estate Agent Reg no: 1234, Lic no: 603/E

Offered at: €105,600 Estate ID: 75552 Ref: ba4014791

""The property is an agricultural field in Pegeia. It is located 2km from the center of the community and 3km from Coral Bay beach. The field has an area of 28,763sqm."""...